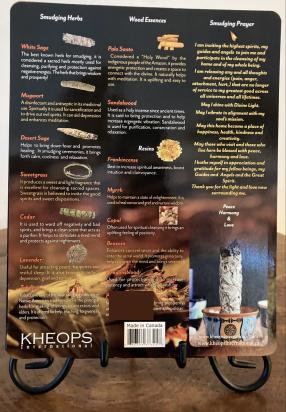

#### IN THIS ISSUE

- **◆Crystal Wisdom**
- ◆Reading Nook
- ◆Oracle Guidance
- ◆Poetry Wisdom
- **◆Events Info**
- ◆Showcase
- ◆Kayleen's Kreations
- **♦ Kiddie Nook**
- Connections

This month's Showcase has a fine variety of items to help. Learn the Art of Smudging, find a nice selection of Incense, Incense Holders, Burners, Back-Flows, Smudge Sticks, Kits & Feathers. Choose from a collection of Nesting Boxes to store your Supplies.