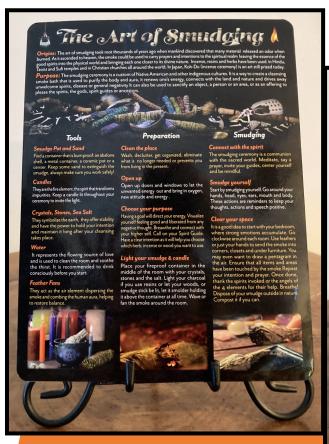

#### IN THIS ISSUE

- **◆Crystal Wisdom**
- ◆Reading Nook
- ◆Oracle Guidance
- ◆Poetry Wisdom
- **◆Events Info**
- ◆Showcase
- ◆Kayleen's Kreations
- **♦ Kiddie Nook**
- Connections

This month's Showcase has a fine variety of items to help. Learn the Art of Smudging, find a nice selection of Incense, Incense Holders, Burners, Back-Flows, Smudge Sticks, Kits & Feathers. Choose from a collection of Nesting Boxes to store your Supplies.