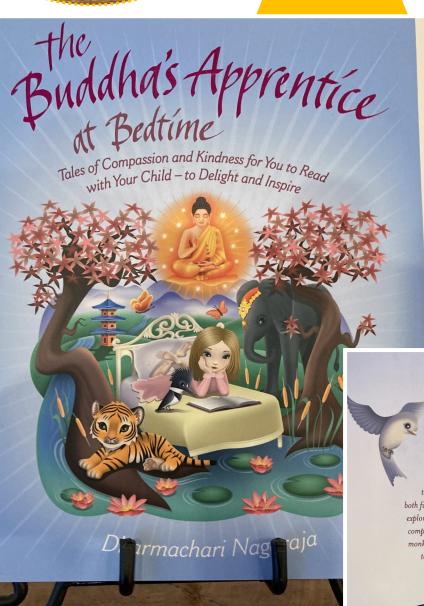

#### The Buddha's Apprentice at Bedtime

Your child is sure to be delighted by this new collection of magical tales inspired by the teachings of the Buddha. Each story is based on ancient Buddhist folktales beloved by children for generations and will help your child to develop their knowledge and understanding as they learn to become the "Buddha's apprentice". Characters and situations that are

both funny and compelling will draw your child into stories that explore important Buddhist themes — such as behaving with compassion or managing negative thoughts. From a brave monkey queen who teaches a king how to be a better ruler to a rude boar who needs to learn some manners, these stories will enchant every child.