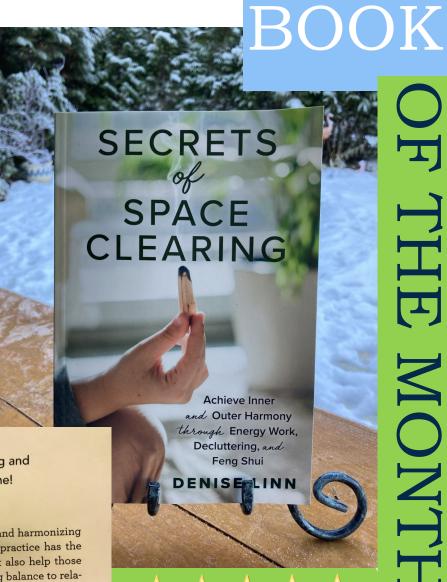

#### BOOK OF THE MONTH

Space clearing is the art of cleansing and harmonizing the energy within an environment. This ancient practice has the power to not only make your home feel good but also help those within to feel more positive and energetic, to bring balance to relationships, and to remove blocks for increased abundance, creativity, and well-being. In this comprehensive guide to space clearing, internationally best-selling author Denise Linn distills more than 50 years of experience as a leading authority in energy healing to guide you through sacred ceremonies and modern techniques for regaining control of the energy in any environment, including your home and your body. You'll learn how to transform any space using feng shui, clutter clearing, prayer, crystals, essential oils, mystic mudras, holy water, pendulums, and more!

**DENISE LINN** is an internationally renowned teacher in the field of self-development. She's the author of the bestseller *Sacred Space* and the award-winning *Feng Shui for the Soul*, and has written 19 books, which are available in 29 languages. Denise has appeared in numerous documentaries and television shows worldwide and gives seminars throughout the world. For information about Denise's workshops and lectures, please visit her website: www.DeniseLinn.com.