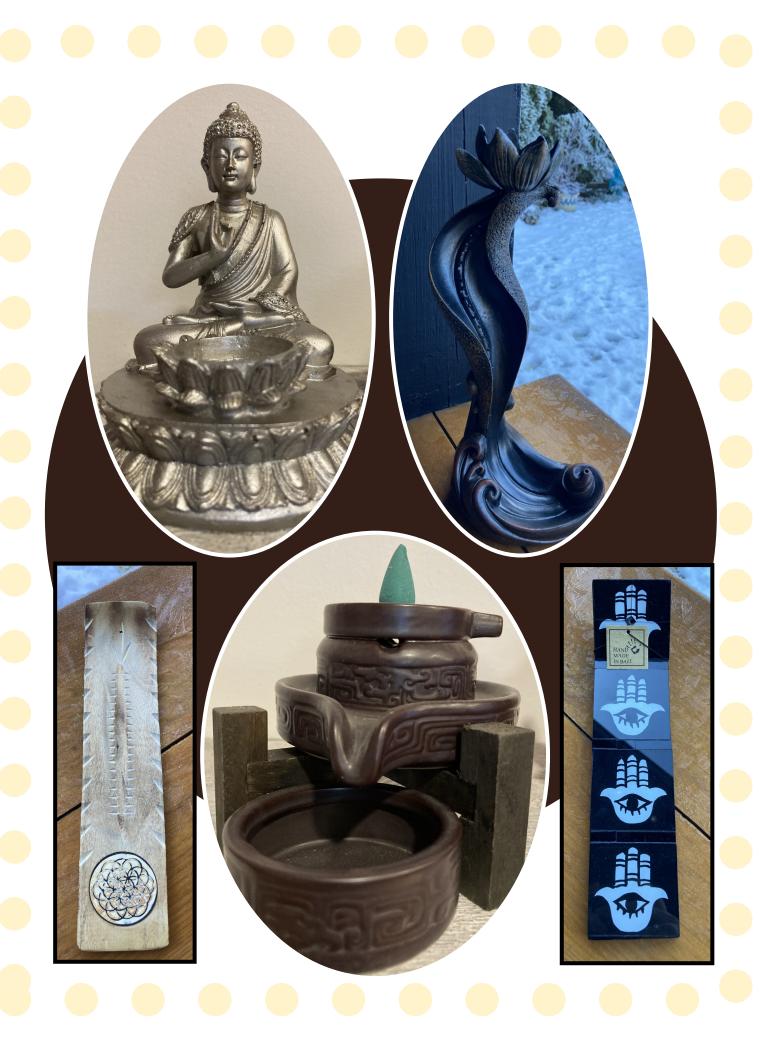

#### IN THIS ISSUE

- **◆Crystal Wisdom**
- ◆Reading Nook
- ◆Oracle Guidance
- ◆Poetry Wisdom
- **◆Events Info**
- ◆Showcase
- ◆Kayleen's Kreations
- **♦ Kiddie Nook**
- Connections

This month's Showcase has a fine variety of items to help. Learn the Art of Smudging, find a nice selection of Incense, Incense Holders, Burners, Back-Flows, Smudge Sticks, Kits & Feathers. Choose from a collection of Nesting Boxes to store your Supplies.