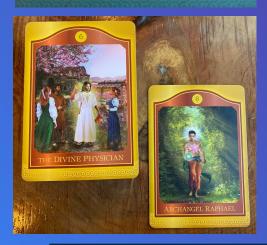

The Tarot cards chosen; "Archangel Raphael" sitting in the Physical Reality Position. This message represents *Healing* with the help of this Brilliant Archangel by our de. The second card chosen; "The Divine Physician" sitg in the Higher Self/Energy Position represents Di-

## Messages of Divine Guidance

SHARON ANNE SANDRA ANNE KLINGLER TAYLOR

First we have card number 8 - "Archangel Raphael" sitting in the Physical Reality Position. This message represents *Healing* with the help of this Brilliant Archangel by our side. This month we can expect healing to take place in our lives, wherever we have been striving for it to be in better harmony. Ask for AA Raphael's support and guidance and then be open to receive the beautiful energy and insights given to align you with better health and vitality.

Second we have the Card number 6 - "The Divine Physician" sitting in the "Higher Self" / Energy Position. This message represents *Divine Healing, Miracles, Renewed Hope* and *Faith*. Trust your connection to All That Is and allow yourself to align with the Light to cleanse, purify and protect your body, mind and soul. Spending time cultivating this connection, everyday, will help you bear witness and experience the miraculous harmony and beauty that is always circulating around us. Miraculous and spontaneous healings take place when we Believe in a Higher Power and align with those energies. Trust a process and surrender to the unfoldment and you will manifest what you are attuned to. We always have been.