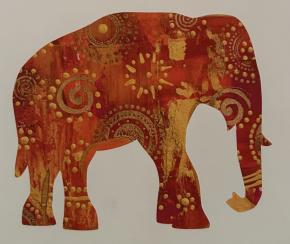

#### The Elephant

Each chakra has a magical teaching story woven around it. In representations of Muladhara, the *elephant* is often to be seen. This animal is revered in India, and is a symbol of *earthly abundance* and *good fortune*. Its seven trunks indicate that the strength of the elephant is supporting all seven major chakras, they also represent the seven elements that comprise the human body: Earth, Water-Blood, Flesh, Nerves and Tissue, Fat, Bones and Bone Marrow. WISDOM