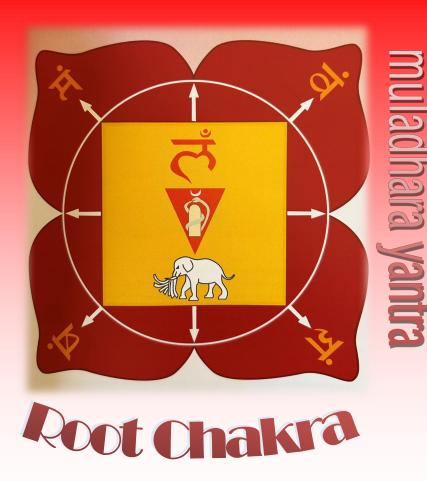

### 101 POWER CRYSTALS

The Ultimate Guide to Magical Crystals, Gems, and Stones for Healing and Transformation

> by by Judy Hall

WISDOM

**The Base Chakra. or Muladhara**, is also known as the Root. It is the 1st of the 7 major chakras and associated with the **Earth element**, symbolizing the densest grade of manifestation and the basis of life.

The Muladhara center is described as having four lotus petals, blood-red in colour, each corresponding to the psychological states of greatest joy, natural pleasure, delight in controlling passions, and blissfulness in concentration, leading to meditation.

#### The Elephant

Each chakra has a magical teaching story woven around it. In representations of Muladhara, the *elephant* is often to be seen. This animal is revered in India, and is a symbol of *earthly abundance* and *good fortune*. Its seven trunks indicate that the strength of the elephant is supporting all seven major chakras, they also represent the seven elements that comprise the human body: Earth, Water-Blood, Flesh, Nerves and Tissue, Fat, Bones and Bone Marrow. WISDOM