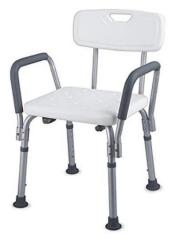

A lightweight aluminium shower chair.

Additional grab rails in the ensuite shower to assist with stability.

All are available at no additional cost.

Please let us know if you have any additional requirements and we will do our best to help you.