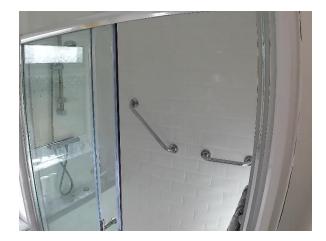

A lightweight aluminium shower chair.

Additional grab rails in the ensuite shower to assist with stability.

All are available at no additional cost.

Please let us know if you have any additional requirements and we will do our best to help you.