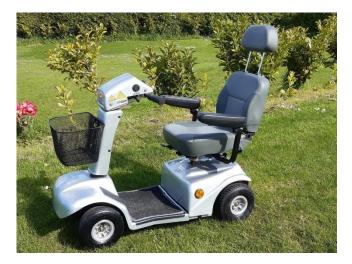

## A lovely comfortable Rise & Recliner armchair with heat and massage functions.

The choice of two mobility scooters (fully charged and ready to go).

A raised Toilet seat and frame.

A "Rollator" to assist with balance when walking and it has an integral seat.