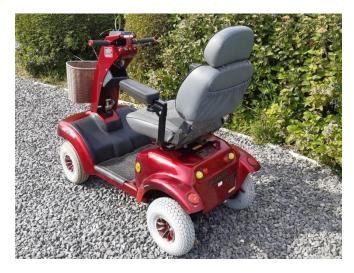

## A lovely comfortable Rise & Recliner armchair with heat and massage functions.

The choice of two mobility scooters (fully charged and ready to go).

A raised Toilet seat and frame.

A "Rollator" to assist with balance when walking and it has an integral seat.