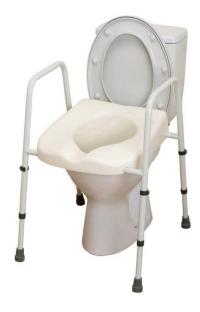

## A lovely comfortable Rise & Recliner armchair with heat and massage functions.

The choice of two mobility scooters (fully charged and ready to go).

A raised Toilet seat and frame.

A "Rollator" to assist with balance when walking and it has an integral seat.