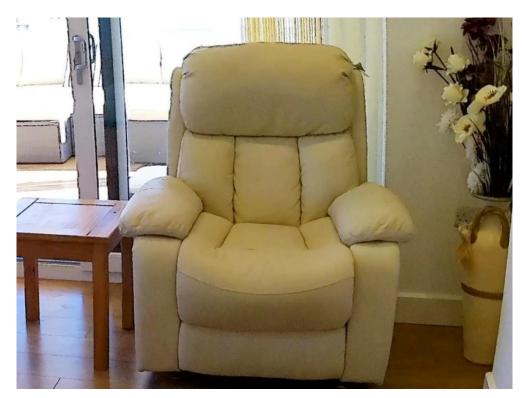

## A lovely comfortable Rise & Recliner armchair with heat and massage functions.

The choice of two mobility scooters (fully charged and ready to go).

A raised Toilet seat and frame.

A "Rollator" to assist with balance when walking and it has an integral seat.