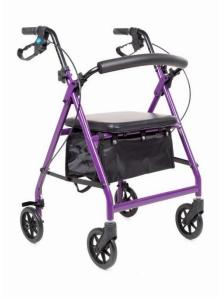

## A lovely comfortable Rise & Recliner armchair with heat and massage functions.

The choice of two mobility scooters (fully charged and ready to go).

A raised Toilet seat and frame.

A "Rollator" to assist with balance when walking and it has an integral seat.