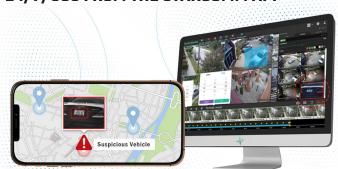

Customize cameras based on your needs. Access real-time footage from PTZ, License Plate Recognition, Thermal (FLIR), bullet, and dome cameras through our desktop portal or mobile app. Setup custom notifications that alert you to possible theft or jobsite safety protocol issues.

# REAL-TIME & HISTORICAL FOOTAGE AVAILABLE 24/7/365 FROM THE STARCOMM APP

# STARCOMM'S SOLAR SECURITY TRAILER & VIDEO SURVEILLANCE

- Real-time Notifications
- License Plate Recognition
- Custom Event and Conditions
- Cloud Connected
- Encrypted and Secure
- Simple Video Export
- ▶ Enterprise Scalability