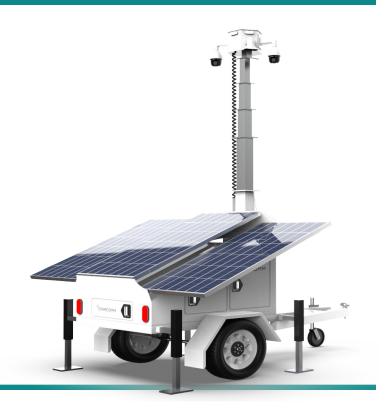

#### **KEY FEATURES**

- Customizable mobile surveillance platform
- Remote monitoring from any location using any device capable of connecting to the Internet
- Can be easily deployed within minutes
- Solar Power
- Large battery backup
- Operates in extreme environments
- Remotely monitored and controlled
- ▶ 24/7 unattended operation
- Wide track trailer for maximum stability
- 24/7 Network Operations Center Monitoring (Optional)

### **COMPONENTS**

- ▶ (2) HD Pan/Tilt/Zoom cameras with integrated IR
- Network Video Recorder with Video Management Software and 2TB video storage
- Cellular communications for remote monitoring and trailer access

#### **POWER**

- ▶ (6) 150Ah deep cycle batteries
- (3) 330 watt solar panel array
- Optional gasoline or diesel generator with large fuel tank capacity
- ▶ 120V AC shore power connection

1 (765) 605-5112 | RANDLESSECURITY.COM