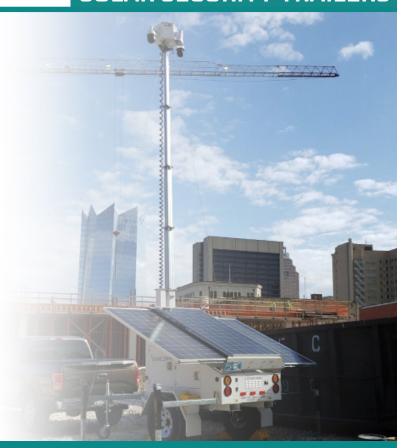

# RELIABLE ON-SITE VIDEO SURVEILLANCE

STARCOMM's solar security trailer is a stand-alone surveillance and deterrent platform engineered to protect remote assets and locations. The system is capable of operating unattended and self-powered for extended periods of time.

#### **KEY FEATURES**

- Customizable mobile surveillance platform
- Remote monitoring from any location using any device capable of connecting to the Internet
- Can be easily deployed within minutes
- Solar Power
- Large battery backup
- Operates in extreme environments
- Remotely monitored and controlled
- ▶ 24/7 unattended operation
- Wide track trailer for maximum stability
- 24/7 Network Operations Center Monitoring (Optional)

### **COMPONENTS**

- ▶ (2) HD Pan/Tilt/Zoom cameras with integrated IR
- Network Video Recorder with Video Management Software and 2TB video storage
- Cellular communications for remote monitoring and trailer access

#### **POWER**

- ▶ (6) 150Ah deep cycle batteries
- (3) 330 watt solar panel array
- Optional gasoline or diesel generator with large fuel tank capacity
- ▶ 120V AC shore power connection

1 (765) 605-5112 | RANDLESSECURITY.COM