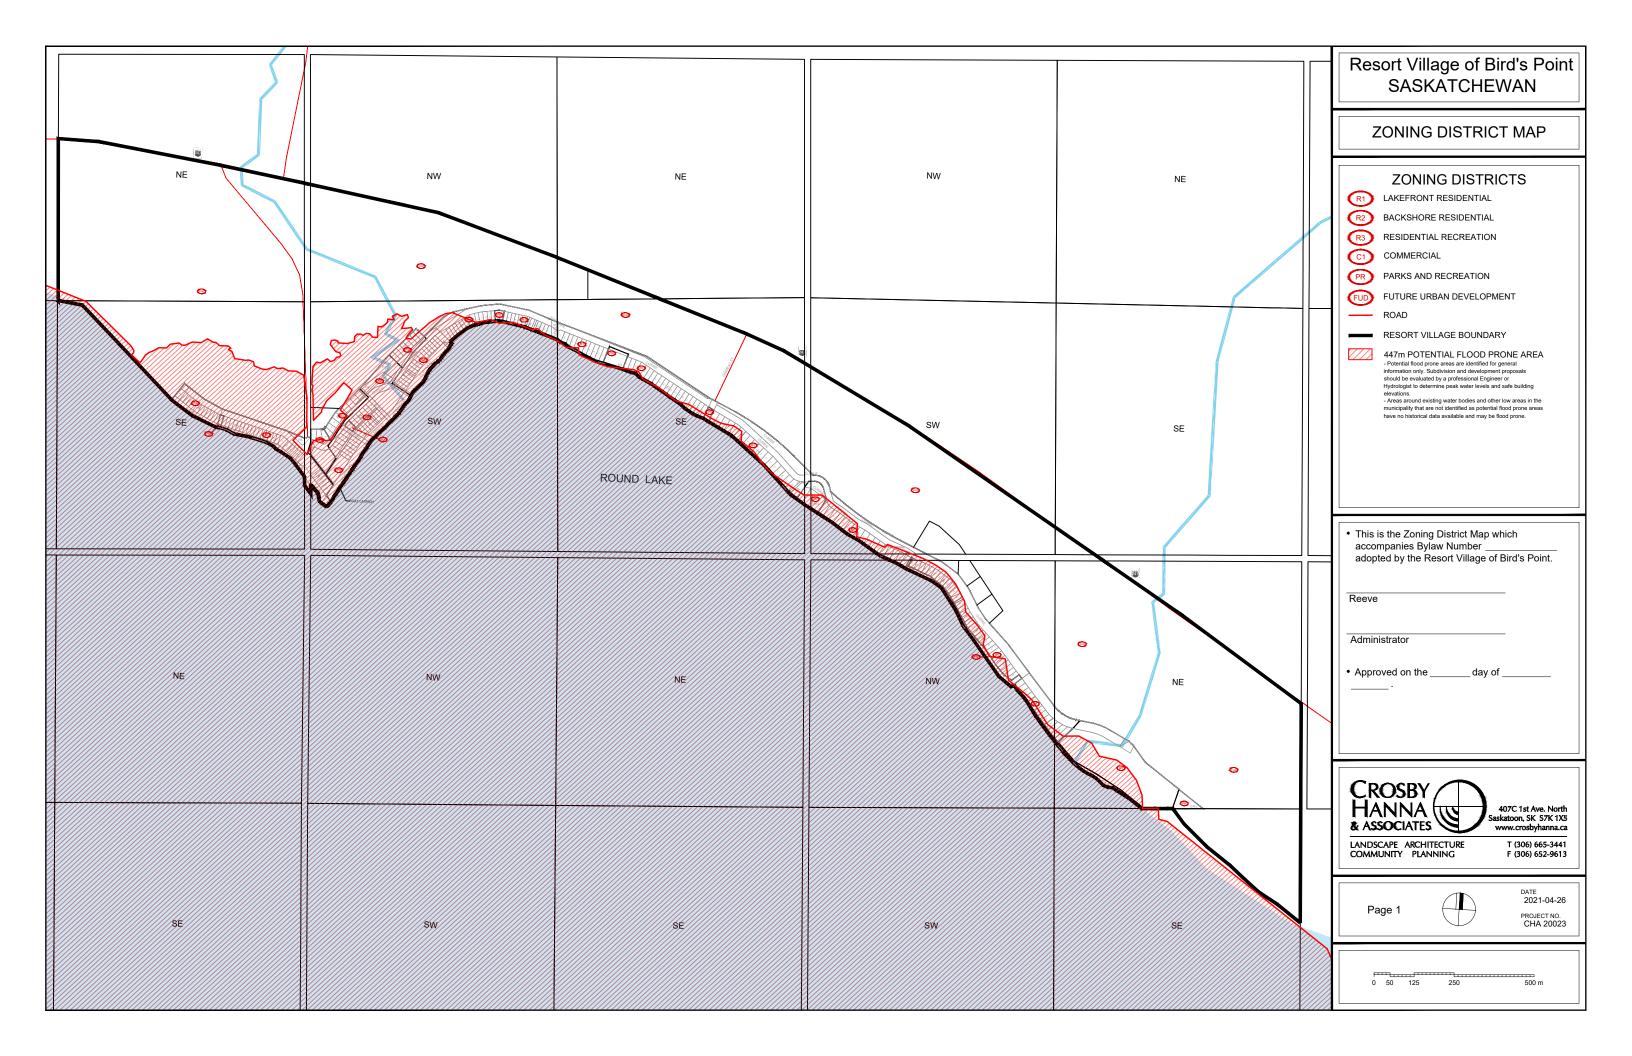

|       | Resort Village of Bird's Point<br>SASKATCHEWAN                                                                                                                                                                                                                                                                                                                                                                                                                                                                                                                                                                                                                                               |
|-------|----------------------------------------------------------------------------------------------------------------------------------------------------------------------------------------------------------------------------------------------------------------------------------------------------------------------------------------------------------------------------------------------------------------------------------------------------------------------------------------------------------------------------------------------------------------------------------------------------------------------------------------------------------------------------------------------|
|       | ZONING DISTRICT MAP                                                                                                                                                                                                                                                                                                                                                                                                                                                                                                                                                                                                                                                                          |
|       | R1   LAKEFRONT RESIDENTIAL     R2   BACKSHORE RESIDENTIAL     R3   RESIDENTIAL RECREATION     G1   COMMERCIAL     PR   PARKS AND RECREATION     FUD   FUTURE URBAN DEVELOPMENT     ROAD   RESORT VILLAGE BOUNDARY     VV   Atom POTENTIAL FLOOD PRONE AREA     - Potential flood prone areas are identified for general information and development proposals should be evaluated by a professional Engineer or Hydrologist to determine peak water brevest and safe building elevations.     - Areas around existing water boeting and other low areas in the minicipality that are not identified as potential flood prone areas have no historical data available and may be flood prone. |
| STEND | This is the Zoning District Map which<br>accompanies Bylaw Number<br>adopted by the Resort Village of Bird's Point. Reeve Administrator Approved on the day of                                                                                                                                                                                                                                                                                                                                                                                                                                                                                                                               |
|       | CROSBY<br>HANNA<br>& ASSOCIATES<br>LANDSCAPE ARCHITECTURE<br>LANDSCAPE ARCHITECTURE<br>COMMUNITY PLANNING<br>F (306) 652-9613                                                                                                                                                                                                                                                                                                                                                                                                                                                                                                                                                                |
|       | Page 2                                                                                                                                                                                                                                                                                                                                                                                                                                                                                                                                                                                                                                                                                       |
|       | 0 25 50 100 200 m                                                                                                                                                                                                                                                                                                                                                                                                                                                                                                                                                                                                                                                                            |