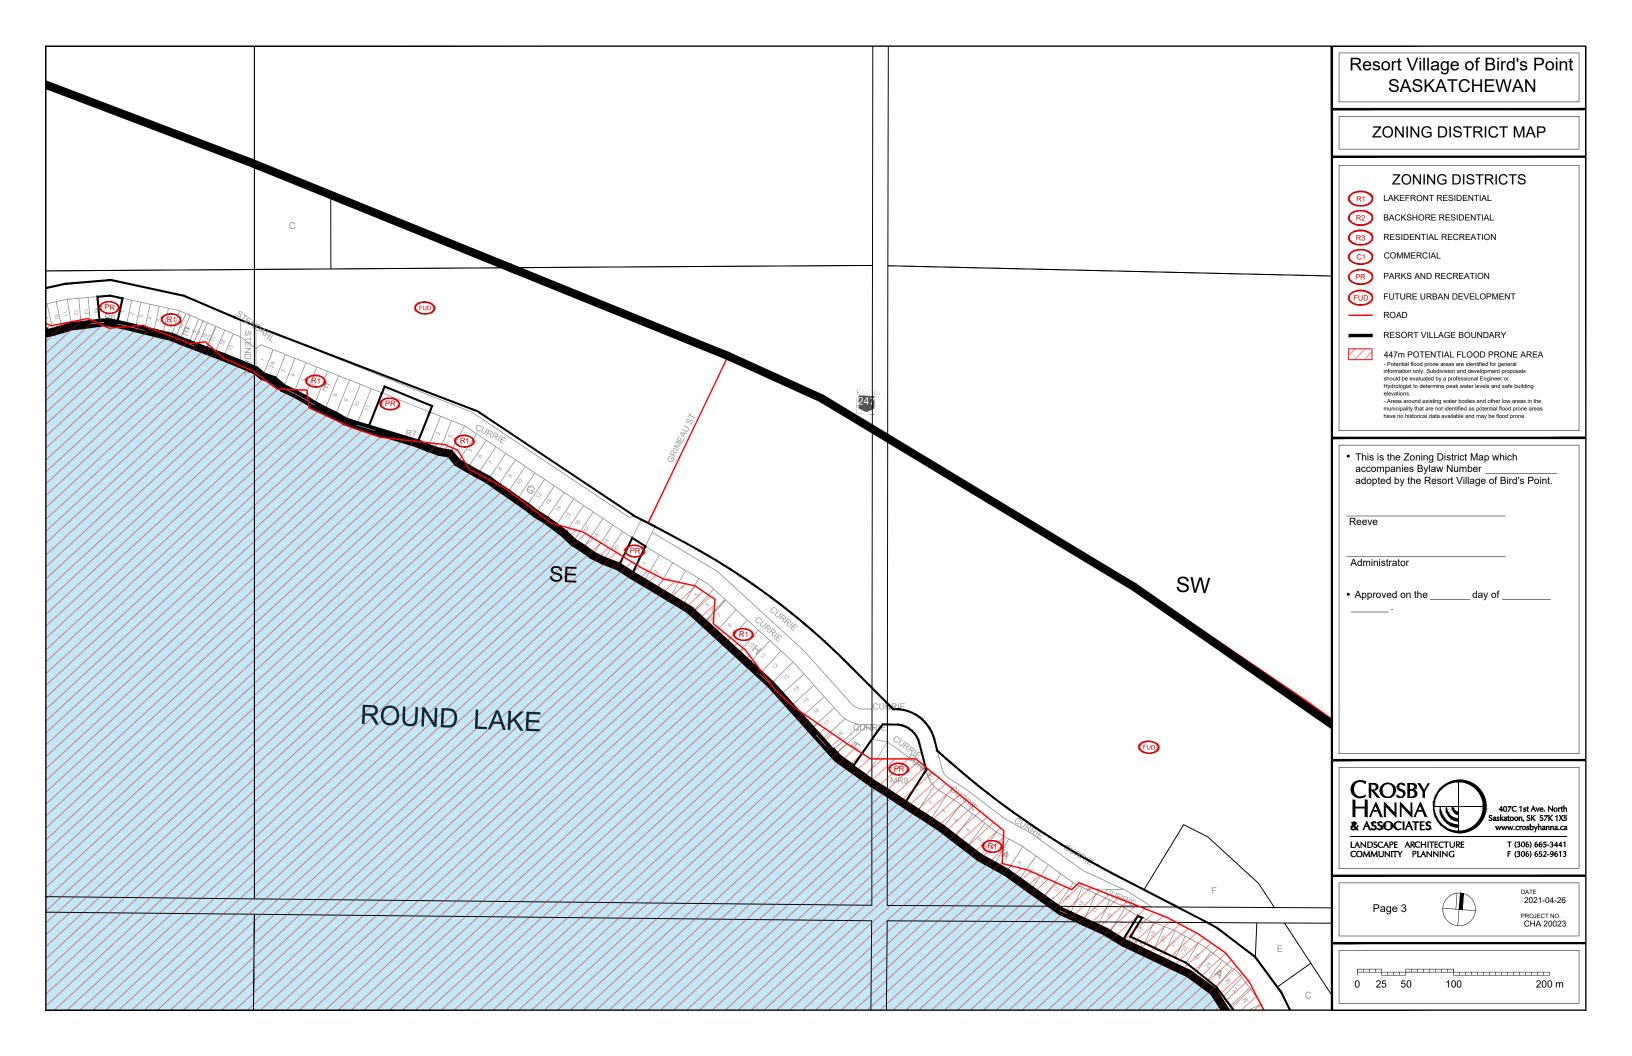

|       | Resort Village of Bird's Point<br>SASKATCHEWAN                                                                                                                                                                                                                                                                                                                                                                                                                                                                                                                                                                                                                                               |
|-------|----------------------------------------------------------------------------------------------------------------------------------------------------------------------------------------------------------------------------------------------------------------------------------------------------------------------------------------------------------------------------------------------------------------------------------------------------------------------------------------------------------------------------------------------------------------------------------------------------------------------------------------------------------------------------------------------|
|       | ZONING DISTRICT MAP                                                                                                                                                                                                                                                                                                                                                                                                                                                                                                                                                                                                                                                                          |
|       | R1   LAKEFRONT RESIDENTIAL     R2   BACKSHORE RESIDENTIAL     R3   RESIDENTIAL RECREATION     G1   COMMERCIAL     PR   PARKS AND RECREATION     FUD   FUTURE URBAN DEVELOPMENT     ROAD   RESORT VILLAGE BOUNDARY     VV   Atom POTENTIAL FLOOD PRONE AREA     - Potential flood prone areas are identified for general information and development proposals should be evaluated by a professional Engineer or Hydrologist to determine peak water brevest and safe building elevations.     - Areas around existing water boeting and other low areas in the minicipality that are not identified as potential flood prone areas have no historical data available and may be flood prone. |
| STEND | This is the Zoning District Map which<br>accompanies Bylaw Number<br>adopted by the Resort Village of Bird's Point. Reeve Administrator Approved on the day of                                                                                                                                                                                                                                                                                                                                                                                                                                                                                                                               |
|       | CROSBY<br>HANNA<br>& ASSOCIATES<br>LANDSCAPE ARCHITECTURE<br>LANDSCAPE ARCHITECTURE<br>COMMUNITY PLANNING<br>F (306) 652-9613                                                                                                                                                                                                                                                                                                                                                                                                                                                                                                                                                                |
|       | Page 2                                                                                                                                                                                                                                                                                                                                                                                                                                                                                                                                                                                                                                                                                       |
|       | 0 25 50 100 200 m                                                                                                                                                                                                                                                                                                                                                                                                                                                                                                                                                                                                                                                                            |