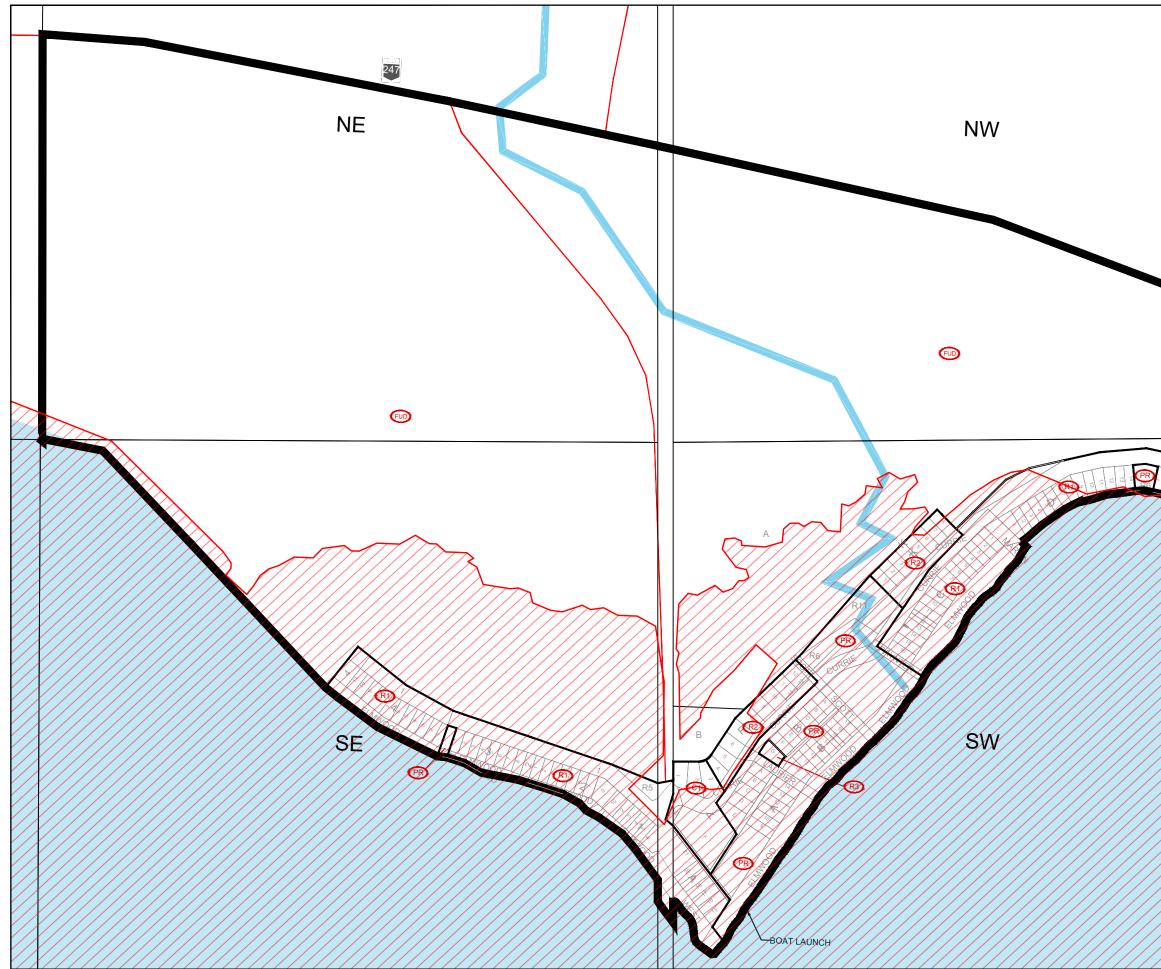

|       | Resort Village of Bird's Point<br>SASKATCHEWAN                                                                                                                                                                                                                                                                                                                                                                                                                                                                                                                                                                                                                                               |
|-------|----------------------------------------------------------------------------------------------------------------------------------------------------------------------------------------------------------------------------------------------------------------------------------------------------------------------------------------------------------------------------------------------------------------------------------------------------------------------------------------------------------------------------------------------------------------------------------------------------------------------------------------------------------------------------------------------|
|       | ZONING DISTRICT MAP                                                                                                                                                                                                                                                                                                                                                                                                                                                                                                                                                                                                                                                                          |
|       | R1   LAKEFRONT RESIDENTIAL     R2   BACKSHORE RESIDENTIAL     R3   RESIDENTIAL RECREATION     G1   COMMERCIAL     PR   PARKS AND RECREATION     FUD   FUTURE URBAN DEVELOPMENT     ROAD   RESORT VILLAGE BOUNDARY     VV   Atom POTENTIAL FLOOD PRONE AREA     - Potential flood prone areas are identified for general information and development proposals should be evaluated by a professional Engineer or Hydrologist to determine peak water brevest and safe building elevations.     - Areas around existing water boeting and other low areas in the minicipality that are not identified as potential flood prone areas have no historical data available and may be flood prone. |
| STEND | This is the Zoning District Map which<br>accompanies Bylaw Number<br>adopted by the Resort Village of Bird's Point. Reeve Administrator Approved on the day of                                                                                                                                                                                                                                                                                                                                                                                                                                                                                                                               |
|       | CROSBY<br>HANNA<br>& ASSOCIATES<br>LANDSCAPE ARCHITECTURE<br>LANDSCAPE ARCHITECTURE<br>COMMUNITY PLANNING<br>F (306) 652-9613                                                                                                                                                                                                                                                                                                                                                                                                                                                                                                                                                                |
|       | Page 2                                                                                                                                                                                                                                                                                                                                                                                                                                                                                                                                                                                                                                                                                       |
|       | 0 25 50 100 200 m                                                                                                                                                                                                                                                                                                                                                                                                                                                                                                                                                                                                                                                                            |