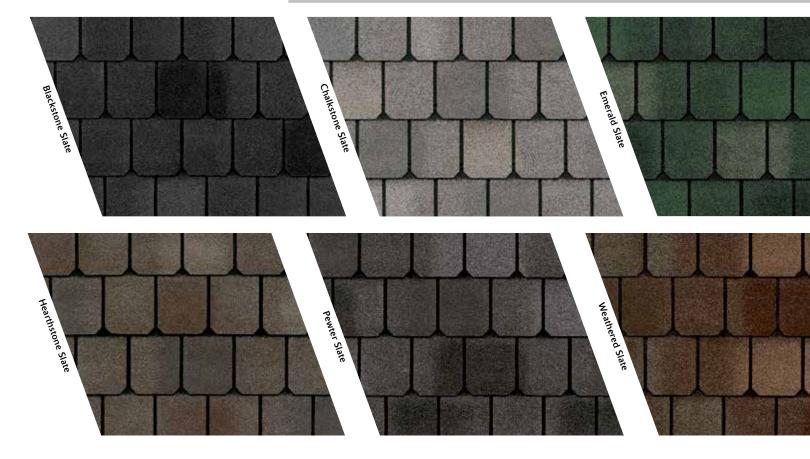

## StormMaster<sup>®</sup> Slate Color Palette

StormMaster<sup>®</sup> Shake Color Palette