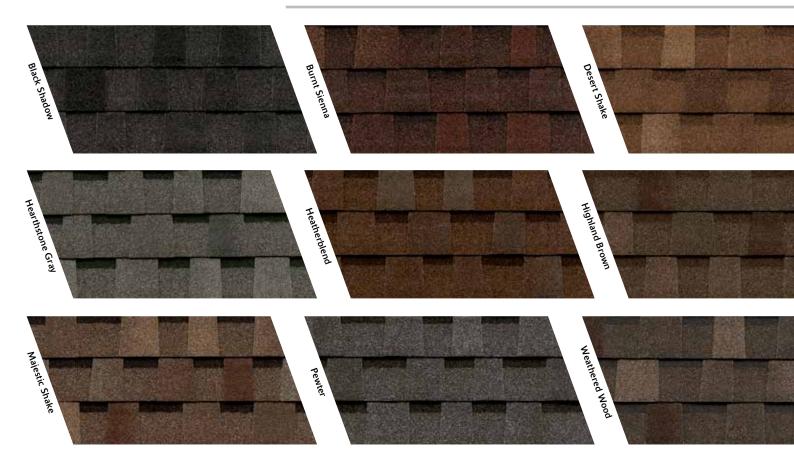

## StormMaster<sup>®</sup> Slate Color Palette

StormMaster<sup>®</sup> Shake Color Palette

\*\* Refer to the Atlas Signature Select® Limited Warranty for all system coverage requirements.

|                               | StormMaster <sup>®</sup> Slate    | StormMaster <sup>®</sup> Shake    |
|-------------------------------|-----------------------------------|-----------------------------------|
| Style                         | Slate                             | Architectural                     |
| Colors                        | 6 Colors                          | 9 Colors                          |
| Warranty*                     | Lifetime                          | Lifetime                          |
| Impact Resistance             | Class 4 UL 2218                   | Class 4 UL 2218                   |
| Algae Resistance <sup>1</sup> | Scotchgard <sup>™</sup> Protector | Scotchgard <sup>™</sup> Protector |
| Wind Resistance               | 130 mph                           | 130 mph                           |