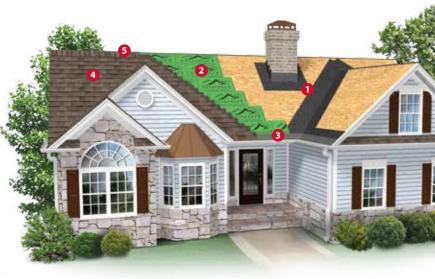

# **Roof System Components:**

 Atlas WeatherMaster<sup>®</sup> Ice & Water Underlayment
Atlas Premium Underlayment
Atlas Pro-Cut<sup>®</sup> Starter Shingles
Atlas Roof Shingles
Atlas Pro-Cut<sup>®</sup> Hip & Ridge Shingles