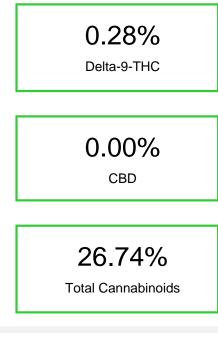

### Cannabinoid Profile by HPLC

| Cannabinoid                          | % wt           | mg/g   |
|--------------------------------------|----------------|--------|
| CBDA                                 | 0.063          | 0.63   |
| CBGA                                 | 0.802          | 8.02   |
| CBG                                  | 0.164          | 1.64   |
| THCVa                                | 0.34           | 3.4    |
| Delta-9-THC                          | 0.283          | 2.83   |
| THCA                                 | 25.09          | 250.86 |
| Total Cannabinoids                   | 26.74          | 267.4  |
| Calculated Total THC                 | 22.28          | 222.83 |
| Calculated CBD Yield                 | 0.06           | 0.55   |
| Calculated Total THC = Delta-9-THC + | 0.877 * THCA   |        |
| Calculated Maximum CBD Yield = CBD   | + 0.877 * CBDA |        |

CBDA CBGA

CBG

THCV

а 0.063 0.802 0.164 0.34 0.283 25.086

Delta- THCA 9-THC

**Cannabinoid Profile** 

Marin Analytics, LLC 250 Bel Marin Keys Blvd, Suite D4 Novato, CA 94949

833-321-TEST / info@marinanalytics.com