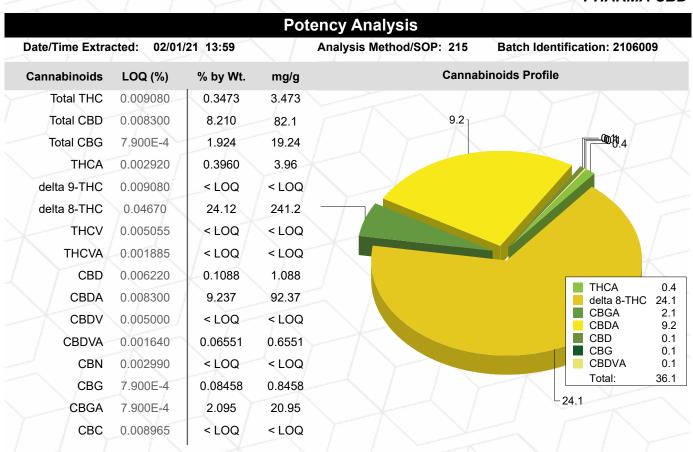

# Total THC: 0.3473 % Total CBD: 8.210 % Total CBG: 1.924 %

Russell Hubfeld

Russell Kuhfeld Quality Officer - 2/2/2021