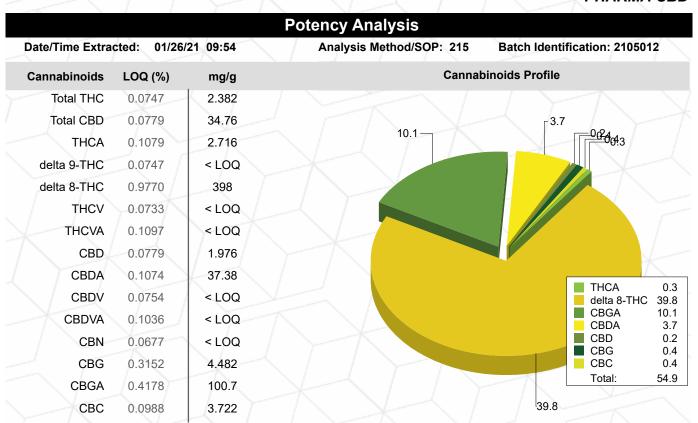

### Results at a Glance

Total THC: 0.2382 %

Total CBD: 3.476 %

delta 8-THC: 39.80 % PASS

Brittany Wiemer

Brittany Wiemer Quality Officer - 1/27/2021

#### **MR Sour Space Candy**

Sample ID: G1A0383-09

Matrix: Hemp Products

Test ID: 5009859 Source ID:

Date Sampled: 01/22/21

Date Accepted: 01/22/21

PHARMA CBD

Total THC = delta 9-THC + (THCA \* 0.877) Total CBD = CBD + (CBDA \* 0.877)

Total CBG = CBG + (CBGA \* 0.878)

LOQ=Limit of Quantification, the lowest measurable concentration of an analyte.

Brittany Wiemer

Brittany Wiemer Quality Officer - 1/27/2021