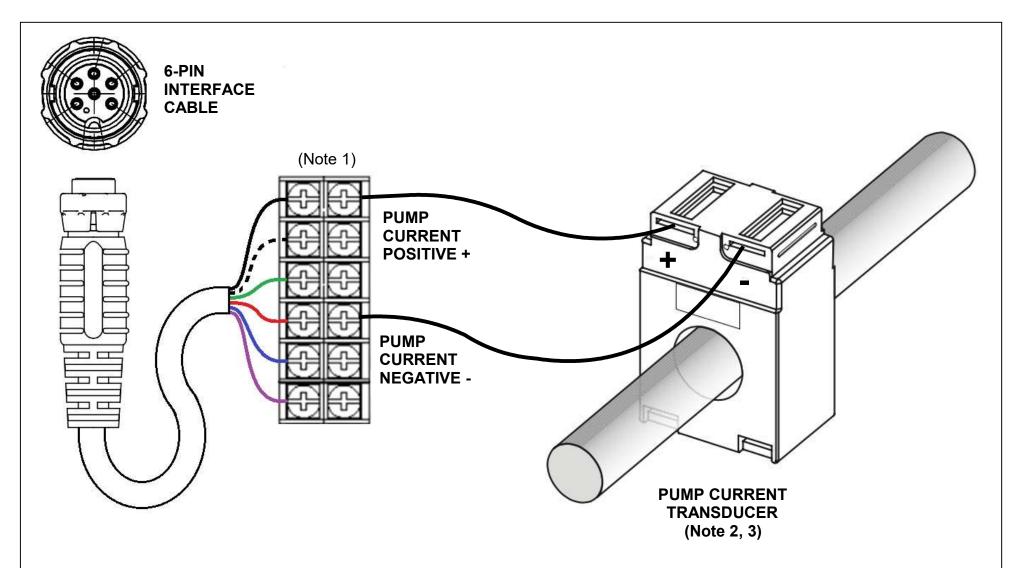

| 6-PIN INTERFACE CABLE WIRING |                                 |  |  |  |  |  |  |
|------------------------------|---------------------------------|--|--|--|--|--|--|
| COLOR                        | DESIGNATION                     |  |  |  |  |  |  |
| BLACK                        | PUMP CURRENT 4-20mA POSITIVE +  |  |  |  |  |  |  |
| WHITE                        | PUMP PRESSURE 4-20mA POSITIVE + |  |  |  |  |  |  |
| GREEN                        | FLOW METER 4-20mA POSITIVE +    |  |  |  |  |  |  |
| RED                          | ALL 4-20mA NEGATIVE -           |  |  |  |  |  |  |
| BLUE                         | PUMP RELAY                      |  |  |  |  |  |  |
| <b>PURPLE</b>                | PUMP RELAY                      |  |  |  |  |  |  |

## NOTES

- All interface wiring to be made liquid tight using NEMA- or IP-rated components
- 2 Sensor must be compatible with 12Vdc excitation
- **3** Sensor must be compatible with 1000ms (1.0s) excitation
- 4