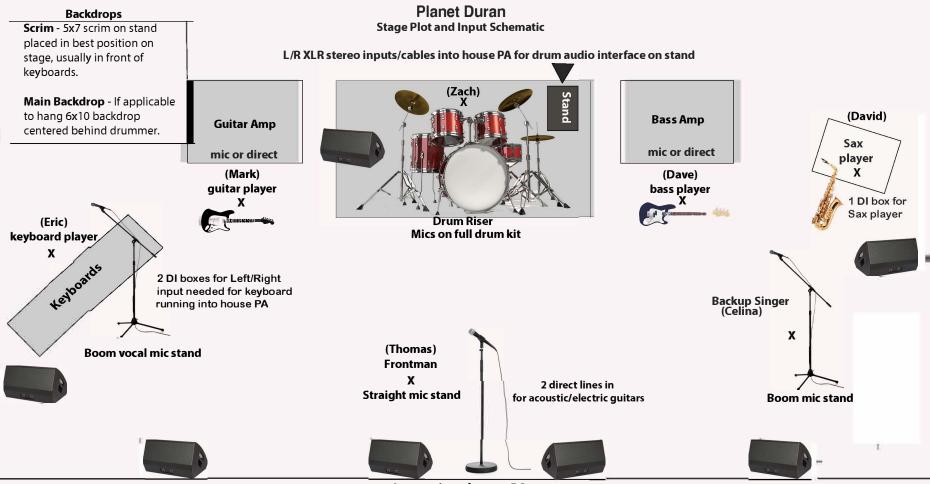

## Inputs into house PA system

## Vocal Mics (4)

- 1) Thomas (frontman)
- 2) Celina (backup singer)
- 3) Eric (keyboard player)
- 4) Mark (guitar player)

If needed band can supply the vocal mics

## **Drummer's Workstation**

Left/right XLR inputs are needed for the drummer's workstation on stand. These inputs will come out of an audio interface (band provided) and are required for backing and special sound effects. Volume levels will be adjusted during the sound check.

**Frontman** - two 1/4" direct inputs into house PA are needed for an acoustic and electric quitar.

**Keyboards** - 2 DI boxes or 1 Stereo DI Box to split Left/Right stereo into house PA. **Saxophone** - 1 DI box into house PA

## XLR cables:

If needed: band can supply several various lenghths 6-15' xlr cables for drummer's workstation.

For any questions, please contact;

Thomas Clay 941-716-6605

ThomasClayMusic@gmail.com

Please notify band if certain stage plot input needs are not available.