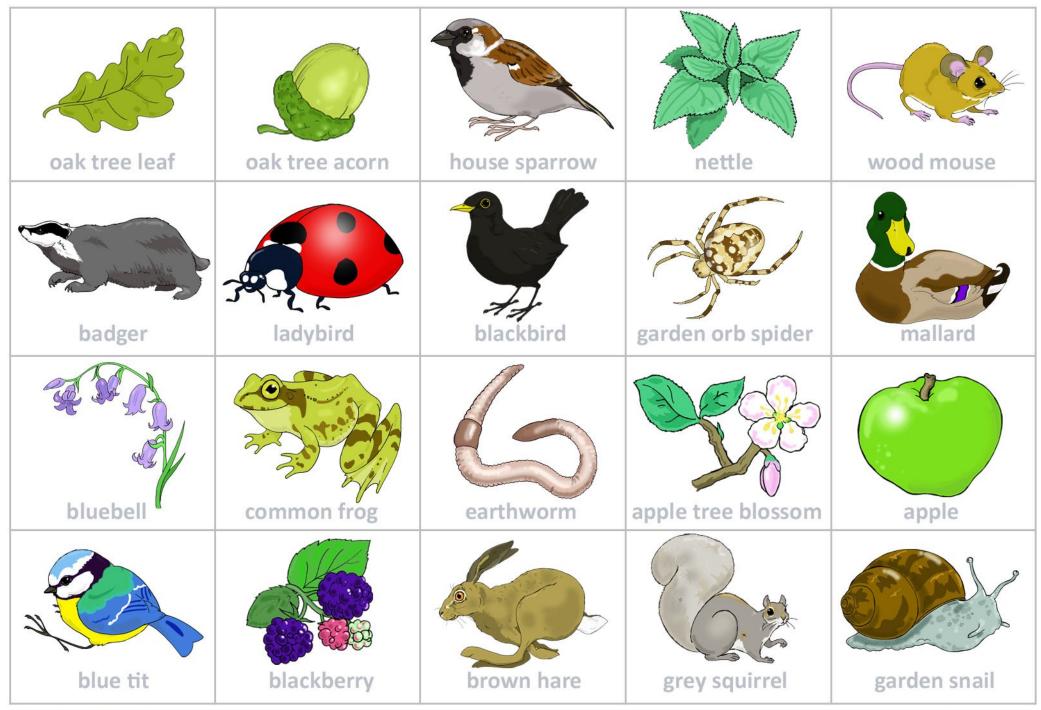

Use with learning materials @ www.livingworldeducation.com/food\_chains

Create food chains, food webs or use for a classification sorting activity!

DO NOT PRINT THIS PAGE. RECYCLE WASTE PAPER

WILDCARDS: UK WILDLIFE SHEET 1

copyright Living World Education Ltd

| woodlouse                 | jay                    | tadpole                               | common toad   | common carp                                                                                                                                                                                                                                                                                                                                                                                                                                                                                                                                                                                                                                                                                                                                                                                                                                                                                                                                                                                                                                                                                                                                                                                                                                                                                                                                                                                                                                                                                                                                                                                                                                                                                                                                                                                                                                                                                                                                                                                                                                                                                                                    |
|---------------------------|------------------------|---------------------------------------|---------------|--------------------------------------------------------------------------------------------------------------------------------------------------------------------------------------------------------------------------------------------------------------------------------------------------------------------------------------------------------------------------------------------------------------------------------------------------------------------------------------------------------------------------------------------------------------------------------------------------------------------------------------------------------------------------------------------------------------------------------------------------------------------------------------------------------------------------------------------------------------------------------------------------------------------------------------------------------------------------------------------------------------------------------------------------------------------------------------------------------------------------------------------------------------------------------------------------------------------------------------------------------------------------------------------------------------------------------------------------------------------------------------------------------------------------------------------------------------------------------------------------------------------------------------------------------------------------------------------------------------------------------------------------------------------------------------------------------------------------------------------------------------------------------------------------------------------------------------------------------------------------------------------------------------------------------------------------------------------------------------------------------------------------------------------------------------------------------------------------------------------------------|
| Contraction of the second |                        | A A A A A A A A A A A A A A A A A A A |               | - Contraction of the second se |
| stickleback               | common lizard          | honey bee                             | adder         | millipede                                                                                                                                                                                                                                                                                                                                                                                                                                                                                                                                                                                                                                                                                                                                                                                                                                                                                                                                                                                                                                                                                                                                                                                                                                                                                                                                                                                                                                                                                                                                                                                                                                                                                                                                                                                                                                                                                                                                                                                                                                                                                                                      |
|                           |                        |                                       | A contraction |                                                                                                                                                                                                                                                                                                                                                                                                                                                                                                                                                                                                                                                                                                                                                                                                                                                                                                                                                                                                                                                                                                                                                                                                                                                                                                                                                                                                                                                                                                                                                                                                                                                                                                                                                                                                                                                                                                                                                                                                                                                                                                                                |
| hedgehog                  | perch                  | kingfisher                            | red fox       | great black slug                                                                                                                                                                                                                                                                                                                                                                                                                                                                                                                                                                                                                                                                                                                                                                                                                                                                                                                                                                                                                                                                                                                                                                                                                                                                                                                                                                                                                                                                                                                                                                                                                                                                                                                                                                                                                                                                                                                                                                                                                                                                                                               |
|                           | AND TO THE             |                                       |               |                                                                                                                                                                                                                                                                                                                                                                                                                                                                                                                                                                                                                                                                                                                                                                                                                                                                                                                                                                                                                                                                                                                                                                                                                                                                                                                                                                                                                                                                                                                                                                                                                                                                                                                                                                                                                                                                                                                                                                                                                                                                                                                                |
| grass snake               | grass (leaves + seeds) | smooth newt                           | great tit     | rowan (leaves + berries)                                                                                                                                                                                                                                                                                                                                                                                                                                                                                                                                                                                                                                                                                                                                                                                                                                                                                                                                                                                                                                                                                                                                                                                                                                                                                                                                                                                                                                                                                                                                                                                                                                                                                                                                                                                                                                                                                                                                                                                                                                                                                                       |