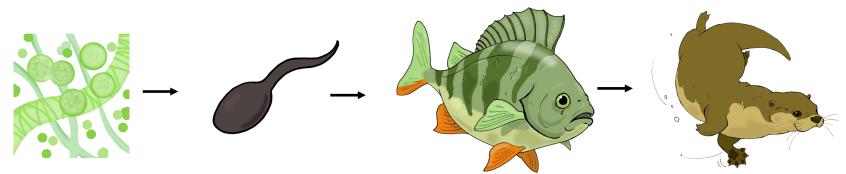

copyright Living World Education Ltd

| woodlouse                 | jay                    | tadpole                               | common toad   | common carp                                                                                                                                                                                                                                                                                                                                                                                                                                                                                                                                                                                                                                                                                                                                                                                                                                                                                                                                                                                                                                                                                                                                                                                                                                                                                                                                                                                                                                                                                                                                                                                                                                                                                                                                                                                                                                                                                                                                                                                                                                                                                                                    |
|---------------------------|------------------------|---------------------------------------|---------------|--------------------------------------------------------------------------------------------------------------------------------------------------------------------------------------------------------------------------------------------------------------------------------------------------------------------------------------------------------------------------------------------------------------------------------------------------------------------------------------------------------------------------------------------------------------------------------------------------------------------------------------------------------------------------------------------------------------------------------------------------------------------------------------------------------------------------------------------------------------------------------------------------------------------------------------------------------------------------------------------------------------------------------------------------------------------------------------------------------------------------------------------------------------------------------------------------------------------------------------------------------------------------------------------------------------------------------------------------------------------------------------------------------------------------------------------------------------------------------------------------------------------------------------------------------------------------------------------------------------------------------------------------------------------------------------------------------------------------------------------------------------------------------------------------------------------------------------------------------------------------------------------------------------------------------------------------------------------------------------------------------------------------------------------------------------------------------------------------------------------------------|
| Contraction of the second |                        | A A A A A A A A A A A A A A A A A A A |               | - Contraction of the second se |
| stickleback               | common lizard          | honey bee                             | adder         | millipede                                                                                                                                                                                                                                                                                                                                                                                                                                                                                                                                                                                                                                                                                                                                                                                                                                                                                                                                                                                                                                                                                                                                                                                                                                                                                                                                                                                                                                                                                                                                                                                                                                                                                                                                                                                                                                                                                                                                                                                                                                                                                                                      |
|                           |                        |                                       | A contraction |                                                                                                                                                                                                                                                                                                                                                                                                                                                                                                                                                                                                                                                                                                                                                                                                                                                                                                                                                                                                                                                                                                                                                                                                                                                                                                                                                                                                                                                                                                                                                                                                                                                                                                                                                                                                                                                                                                                                                                                                                                                                                                                                |
| hedgehog                  | perch                  | kingfisher                            | red fox       | great black slug                                                                                                                                                                                                                                                                                                                                                                                                                                                                                                                                                                                                                                                                                                                                                                                                                                                                                                                                                                                                                                                                                                                                                                                                                                                                                                                                                                                                                                                                                                                                                                                                                                                                                                                                                                                                                                                                                                                                                                                                                                                                                                               |
|                           | AND TO THE             |                                       |               |                                                                                                                                                                                                                                                                                                                                                                                                                                                                                                                                                                                                                                                                                                                                                                                                                                                                                                                                                                                                                                                                                                                                                                                                                                                                                                                                                                                                                                                                                                                                                                                                                                                                                                                                                                                                                                                                                                                                                                                                                                                                                                                                |
| grass snake               | grass (leaves + seeds) | smooth newt                           | great tit     | rowan (leaves + berries)                                                                                                                                                                                                                                                                                                                                                                                                                                                                                                                                                                                                                                                                                                                                                                                                                                                                                                                                                                                                                                                                                                                                                                                                                                                                                                                                                                                                                                                                                                                                                                                                                                                                                                                                                                                                                                                                                                                                                                                                                                                                                                       |

WILDCARDS: UK WILDLIFE SHEET 2

copyright Living World Education Ltd

| peacock butterfly | great pond snail | PREDATOR  | PREY     | ANIMALS       |
|-------------------|------------------|-----------|----------|---------------|
| otter             | dandelion        | FISH      | PLANTS   | VERTEBRATES   |
| algae             | robin            | PRODUCERS | REPTILES | AMPHIBIANS    |
| PRODUCERS         | CONSUMERS        | MAMMALS   | BIRDS    | INVERTEBRATES |