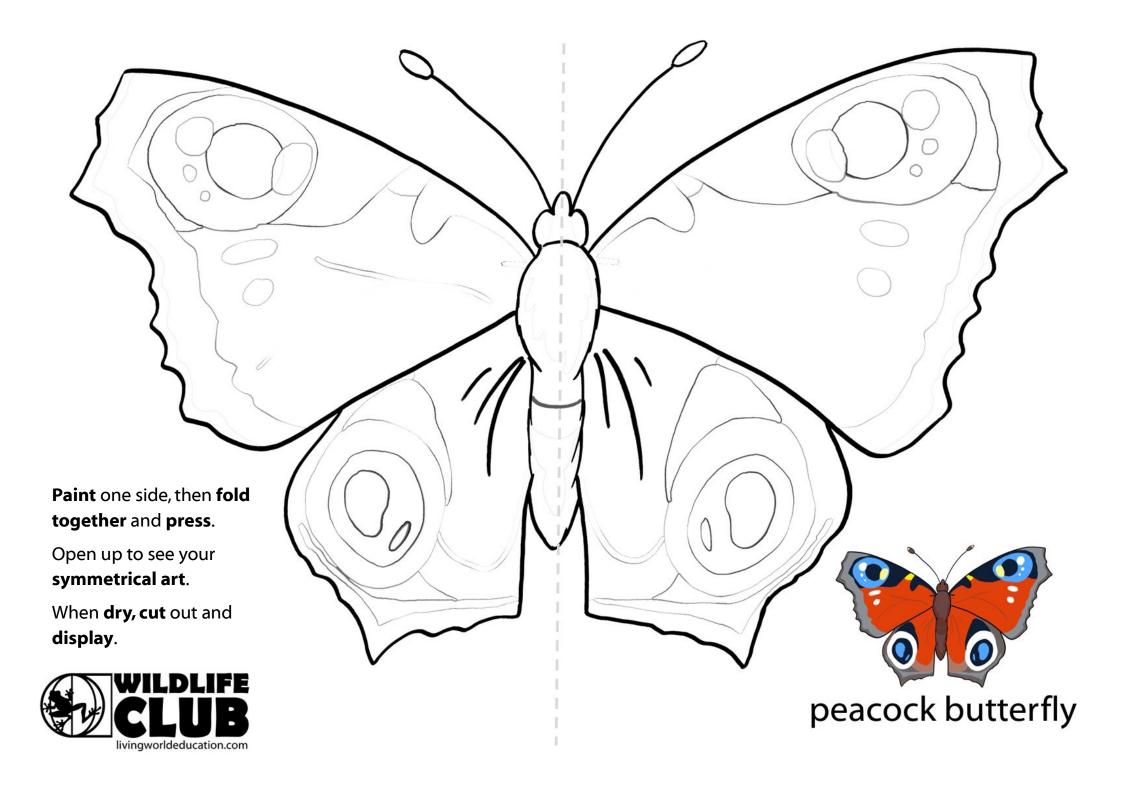

## Week Three: Can you create symmetrical butterflies and moths?

- Select your preferred species, **paint it and fold over** to create a symmetrical insect artwork you can try to copy colours or create your own!
- Share online with **#WildlifeClub**