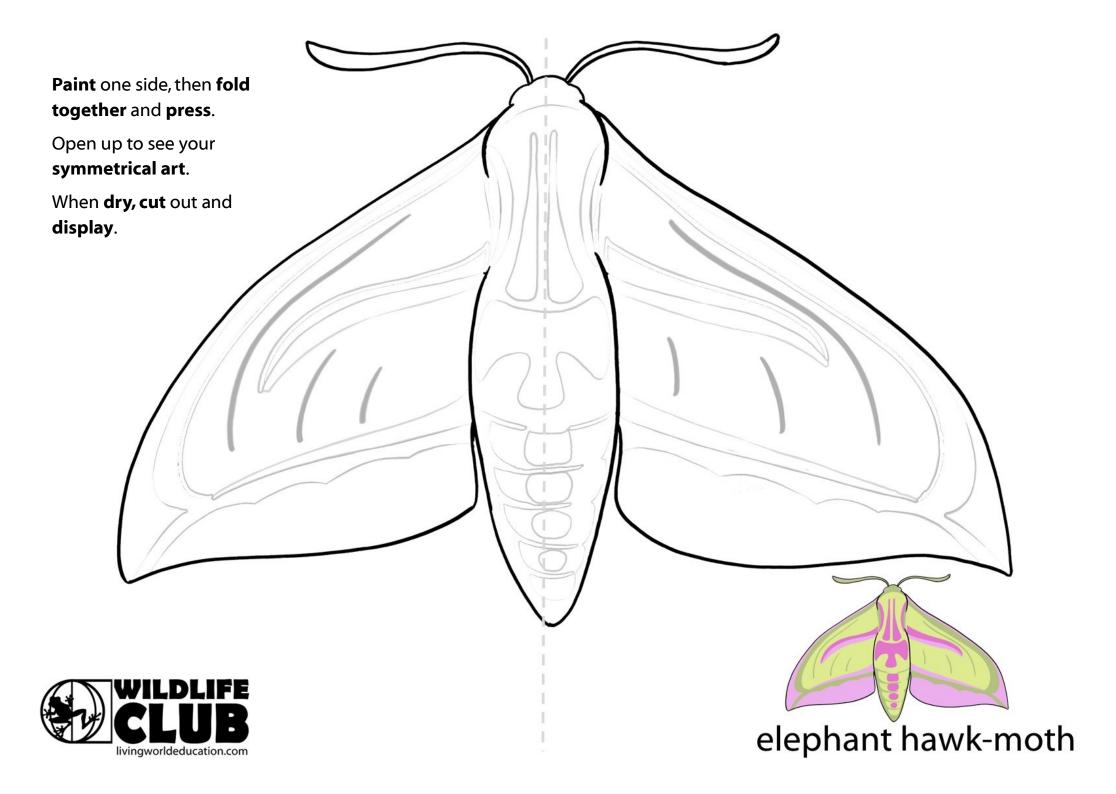

## Week Three: Can you create symmetrical butterflies and moths?

- Select your preferred species, **paint it and fold over** to create a symmetrical insect artwork you can try to copy colours or create your own!
- Share online with **#WildlifeClub**