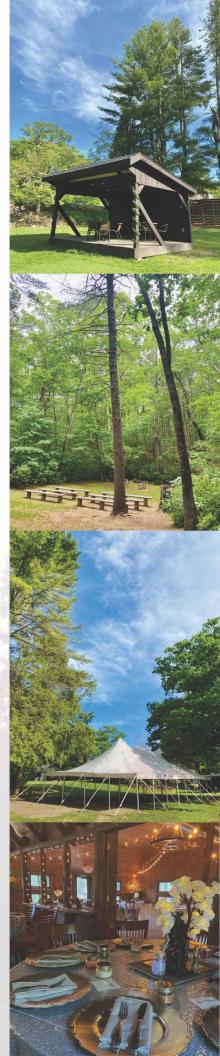

# For your ceremony

Choose from one of our many lovely outdoor settings:

- Brookside is a serene, forested space, and abuts the brook which runs the length of the property to Beach Pond. Long wooden benches offer seating for 80 guests (with additional seating available on request). Access is via a cleared trail.
- The Patio and small Bandstand's elevated stage offers guests a great view of your ceremony and beautiful floral rock garden.
- Original to the 200-year old property, the Field Bell is bordered by a row of ancient White Pines.

## For your reception

## Main Lodge

Vaulted ceilings, exposed post-and-beam architecture and reclaimed chandeliers make this rustic space a favorite for sit-down dinners of up to 120 guests.

# Overlook Room

With windows on three sides offering sweeping views of the grounds and forest, the Overlook is a modern space with comfortable seating for 100 guests.