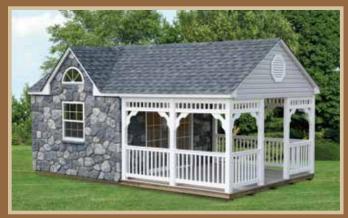

**12' x 16'T1-11 Somerset Barn** Shown with Navajo white paint, clay trim, red shutters and doors, and slate shingles.

**12' x 16' Hip Roof Stone** Shown with cedar stone, white trim, hickory shingles, and 30" arched windows.