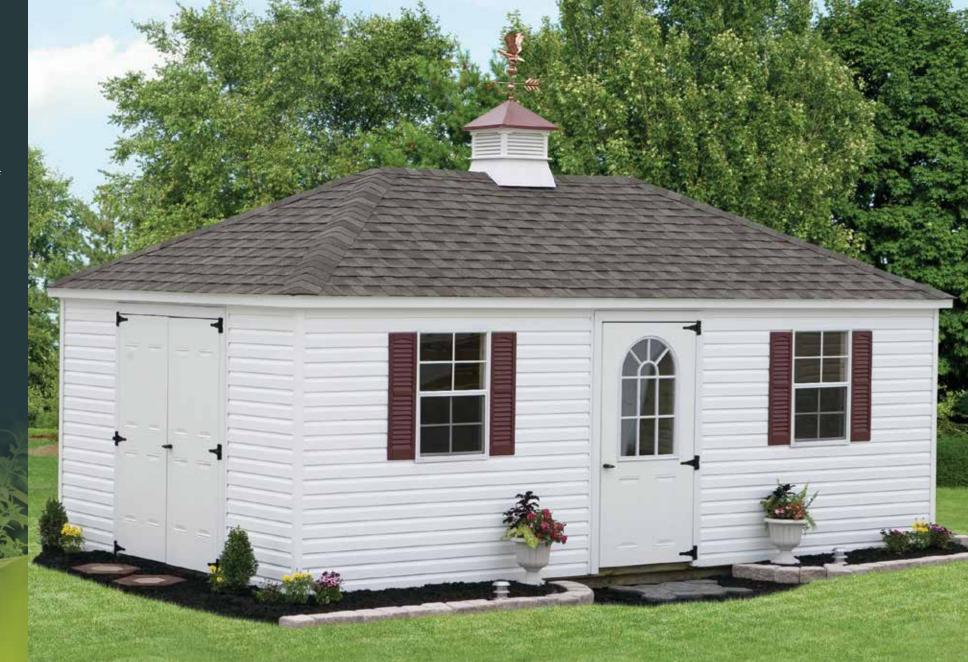

# Hip Roof

For an added touch of class, our Hip Roof Collection is a great choice. Available in a variety of sizes and styles, this standapart design elevates any storage shed to something quite extraordinary.

12' x 20' Hip Roof Vinyl Shown with white vinyl, white trim, red shutters, weathered wood shingles, and medium cupola.