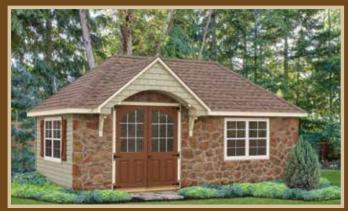

**12' x 16'T1-11 Somerset Barn** Shown with Navajo white paint, clay trim, red shutters and doors, and slate shingles.

**12' x 16' Hip Roof Stone** Shown with cedar stone, white trim, hickory shingles, and 30" arched windows.