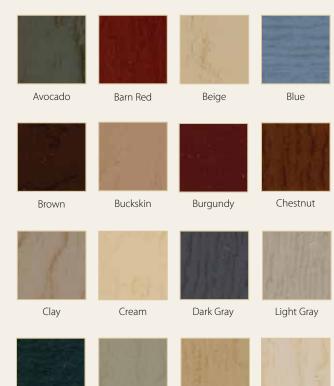

## SHED CONSTRUCTION





### **Entrance Doors**



hinges, stainless steel butt hinges or as an insulated house door. All doors can be painted to match the siding or trim color you select.



Arch Window





Wood Window

Octagon Window

30" Arch Window





Custom Shelves

Homestead Doors



**Overhead Garage Door Options** 

| Arched window garage | Raised panel garage door | Window g |
|----------------------|--------------------------|----------|

door

garage door



### **SHED OPTIONS**



8'x 8'Vent



Wrought Iron Frame



Heritage Style Door Opening



Garden Vent



Flower Box



Arch Classic Door w/ optional Transom Windows



Classic Square Doors w/ optional Transom Windows



Arch Classic Doors

### **COLOR OPTIONS**

### Vinyl Siding Colors



### Wood Siding & Trim Colors



#### Hunter Green

Sage

Navajo White

Tan



Vinyl Trim Colors



**Shutter Colors** 



### Shingle Colors

Slate

- 1. Almond Shutter
- 2. Black Shutter
- 3. Blue Shutter
- 4. Brown Shutter
- 5. Burgundy Shutter
- 6. Clay Shutter
- 7. Cream Shutter
- 8. Dark Gray Shutter
- 9. Green Shutter
- 10. Navy Blue Shutter
- 11. Red Shutter
- 12. White Shutter

Authorized Dealer: