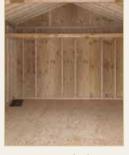

arn** Shown with light gray siding and white trim with red shutters. Black shingles, 8' x 10' vent.

### SHED CONSTRUCTION



### SITE PREPARATION **RECOMMENDATIONS**

### Site Preparation 4" to 6" modified stone base

- Use 4" x 4" or 6" x 6" pressure treated timbers and outside perimeter of stone base.
- Make sure timbers are leveled.
- Fill stone evenly to the top of timbers. Stone base can be made 12" wider and longer than normal size.
- Check with local authorities about building permits.



**Skid Placement** 

### LP SMARTSIDE

### SHED CONSTRUCTION





### **Entrance Doors**



hinges, stainless steel butt hinges or as an insulated house door. All doors can be painted to match the siding or trim color you select.



Arch Window





Wood Window

Octagon Window

30" Arch Window





Custom Shelves

Homestead Doors



**Overhead Garage Door Options** 

| Arched window garage | Raised panel garage door | Window g |
|----------------------|--------------------------|----------|

door

garage door



### **SHED OPTIONS**



8'x 8'Vent



Wrought Iron Frame



Heritage Style Door Opening



Garden Vent



Flower Box



Arch Classic Door w/ optional Transom Windows



Classic Square Doors w/ optional Transom Windows



Arch Classic Doors

### **COLOR OPTIONS**

### Vinyl Siding Colors



### Wood Siding & Trim Colors



#### Hunter Green

Sage

Navajo White

Tan



Vinyl Trim Colors



**Shutter Colors** 



### Shingle Colors

Slate

- 1. Almond Shutter
- 2. Black Shutter
- 3. Blue Shutter
- 4. Brown Shutter
- 5. Burgundy Shutter
- 6. Clay Shutter
- 7. Cream Shutter
- 8.