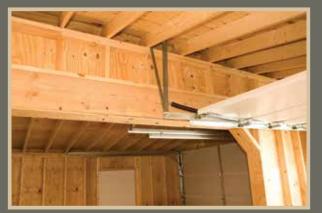

st House** Shown with gray stone, white trim, and pewter gray shingles

# Garage

For cars, trucks, tractors, boats, and more, our full line of quality Garages includes all our popular storage shed styles. With standard steel overhead doors and heavy-duty floor supports, you can count on top-notch durability and performance.

> 14' x 28' Vinyl Heritage Garage Shown with khaki siding, white trim, hickory roof, and khaki doors. Round overhead door opening.

-



**12' x 20' T1-11 Heritage Garage** Shown with Navajo white paint, avocado trim and shutters, pewter gray shingles, wrought iron box holders, and 24" window cupola.

IIII



**12' x 20' A-Frame Garage** Shown with white vinyl, white trim, beige trim around windows, black shutters, black shingles, and 24" birdhouse cupola.

# Garage







24' x 24' Modular Vinyl 2-Car Garage Shown with antique ivory siding, white trim, and cedar shingles. Options: Red shutters - Ship in two sections, finished on site.



**14' x 32' Vinyl 1-Car Garage** Shown with antique ivory siding, blue trim and shutters, and weathered gray shingles. Options: House door, octagon window, cupola w/ black eagle weathervane, arched glass garage door.



**14'x28' Vinyl A-Frame 1-Car Garage** Shown with sandstone siding, green trim and shutters, hunter green shingles, and 4'x 9' ramp. Options: light mounts (lights not included)



**12' x 24' Vinyl Steeper A-Frame** Shown with custom pearl siding, white trim, grey shutters, weathered wood shingles, and 8' x 7' overhead glass door.





**12' x 32'T1-11 A-Frame Garage** Shown with beige paint, white tri