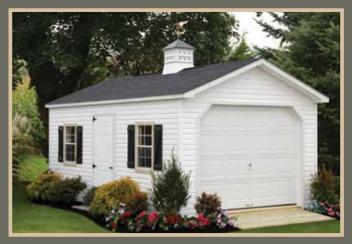

**10' x 16' Classic A-Frame** Smart panel painted Navajo white, buckskin trim, weathered wood shingles, and red doors and shutters

**10' x 20' Steeper Vinyl A-Frame** Shown with sandstone beaded vinyl, white trim, brown shutters and boxes, weathered wood shingles, and large window cupola with copper.