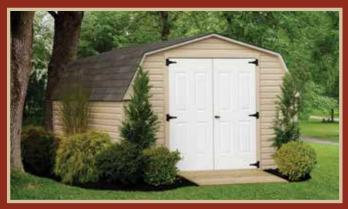

# Quaker

With its distinctive overhang, our Quaker design adds appeal to any backyard. Great functionality and no-nonsense style make it a popular choice for many homeowners.

**10' x 16' Vinyl Quaker** Shown with linen vinyl, white trim, green shutters, slate shingles, and 3' x 8' porch.