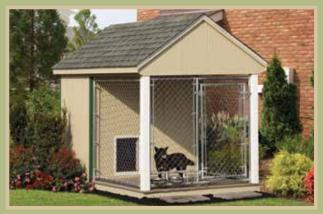

**6' x 8' Dog Kennel** with T1-11 beige siding, green trim, and weathered wood roof.

**12' x 20' Somerset Barn** Shown with light gray siding and white trim with red shutters. Black shingles, 8' x 10' vent.