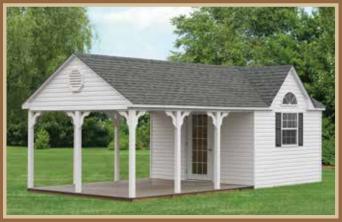

# Hip Roof

For an added touch of class, our Hip Roof Collection is a great choice. Available in a variety of sizes and styles, this standapart design elevates any storage shed to something quite extraordinary.

12' x 20' Hip Roof Vinyl Shown with white vinyl, white trim, red shutters, weathered wood shingles, and medium cupola.