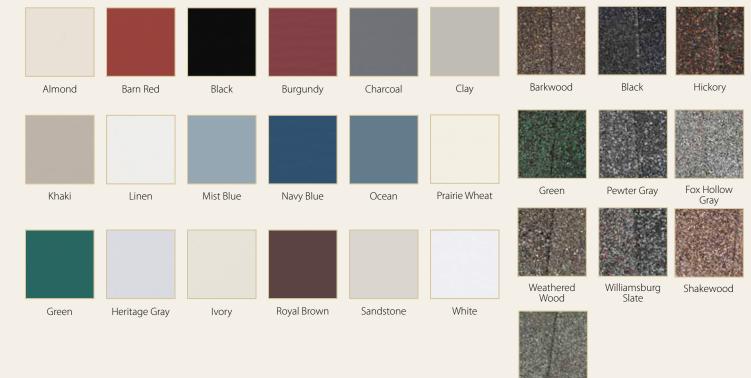

### Shingle Colors

Slate

- 1. Almond Shutter
- 2. Black Shutter
- 3. Blue Shutter
- 4. Brown Shutter
- 5. Burgundy Shutter
- 6. Clay Shutter
- 7. Cream Shutter
- 8. Dark Gray Shutter
- 9. Green Shutter
- 10. Navy Blue Shutter
- 11. Red Shutter
- 12. White Shutter