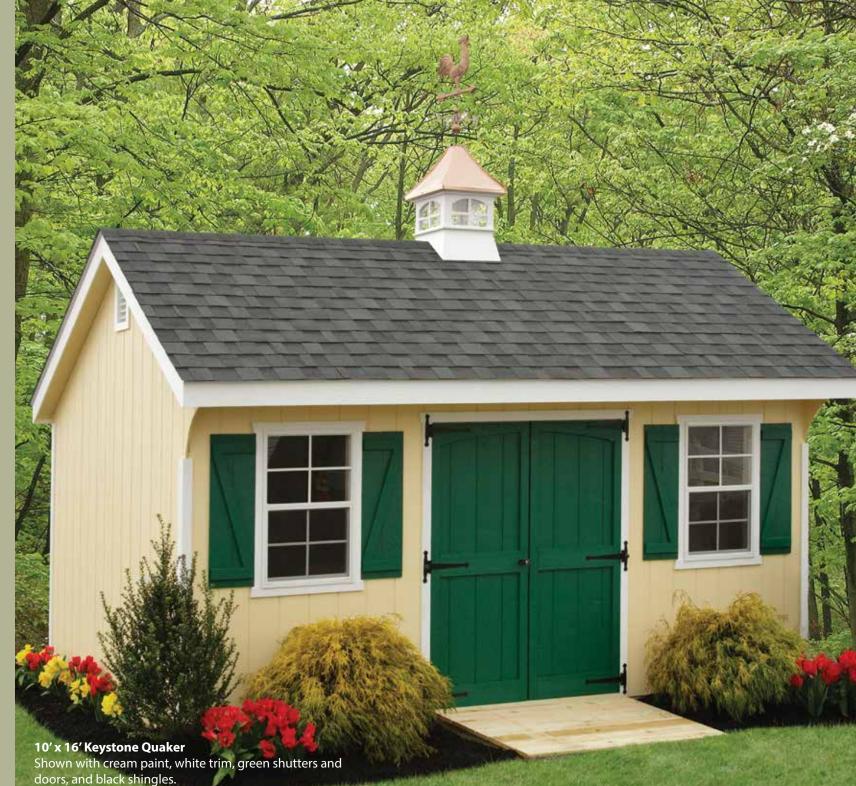

that in the second state

**10' x 20' Keystone Quaker** Shown with white paint, chestnut trim, buckskin shutters and door trim, and barkwood roof.