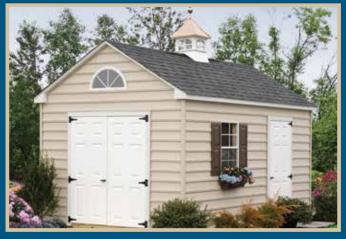

# Quaker

With its distinctive overhang, our Quaker design adds appeal to any backyard. Great functionality and no-nonsense style make it a popular choice for many homeowners.

**10' x 16' Vinyl Quaker** Shown with linen vinyl, white trim, green shutters, slate shingles, and 3' x 8' porch.