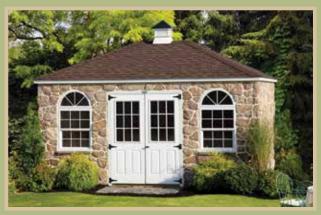

# Hip Roof

For an added touch of class, our Hip Roof Collection is a great choice. Available in a variety of sizes and styles, this standapart design elevates any storage shed to something quite extraordinary.

12' x 20' Hip Roof Vinyl Shown with white vinyl, white trim, red shutters, weathered wood shingles, and medium cupola.

#### 10' x 16' Hip Roof T1-11

Shown with beige paint, white trim, brown shutters and doors, and hickory shingles.

10' x 16' Hip Roof Vinyl Shown with ivory vinyl, white trim, and weathered wood shingles.

**10' x 12' Hip Roof Vinyl** Shown with ivory vinyl, white trim, almond shutters, weathered wood shingles, and medium cupola.