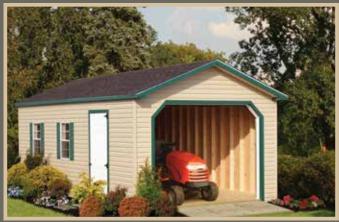

# Garage

For cars, trucks, tractors, boats, and more, our full line of quality Garages includes all our popular storage shed styles. With standard steel overhead doors and heavy-duty floor supports, you can count on top-notch durability and performance.

IIII

**12' x 20' A-Frame Garage** Shown with white vinyl, white trim, beige trim around windows, black shutters, black shingles, and 24" birdhouse cupola.