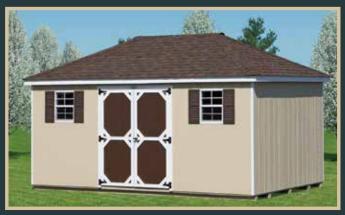

# Quaker

With its distinctive overhang, our Quaker design adds appeal to any backyard. Great functionality and no-nonsense style make it a popular choice for many homeowners.

**10' x 16' Vinyl Quaker** Shown with linen vinyl, white trim, green shutters, slate shingles, and 3' x 8' porch.