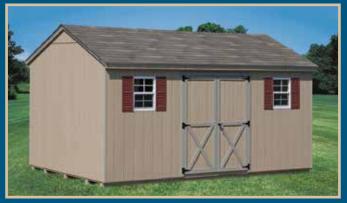

# Quaker

With its distinctive overhang, our Quaker design adds appeal to any backyard. Great functionality and no-nonsense style make it a popular choice for many homeowners.

**10' x 16' Vinyl Quaker** Shown with linen vinyl, white trim, green shutters, slate shingles, and 3' x 8' porch.