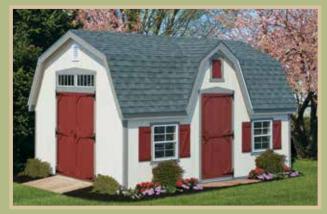

## Manchester

Imagine stepping into your gardening shed and being greeted by warm sunlight and the fragrances of flowers. Our Manchester Garden Sheds provide a warm and inviting place to store your tools as well as care for your plants. During winter months, your bulbs will start to thrive in our safe and enclosed environment.

> **12' x 20' Manchester Garden Shed** Shown with red paint, white trim, black doors and shutters, and black shingles.

**10' x 20' Manchester Garden Shed** Shown with Mojave stone front, sage vinyl and dormer, ivory trim, brown doors and shutters, barkwood shingles.

**10' x 16' Manchester Garden Shed** Shown with linen vinyl, khaki trim, and black dormer and shutters.

**10' x 16' Manchester Garden Shed** Shown with vinyl American walnut, almond trim, burgundy doors and shutters, and hickory shingles.