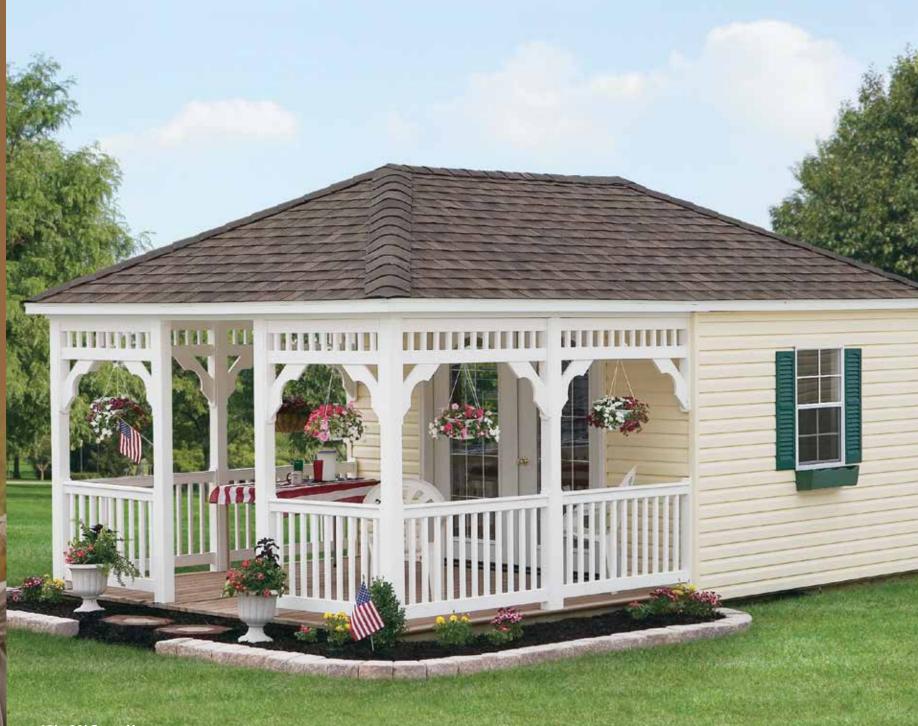

## Guest House

Whether you desire comfy space for outof-town visitors, a backyard studio, or a getaway for yourself, our collection of Guest Houses offers you lots of beautiful choices, including optional porches.

**12' x 20' Guest House** Shown with ivory vinyl, white trim, and weathered wood shingles.

**12' x 18' Vinyl Summer House** Shown with sage vinyl, red trim, and slate shingles.

**12' x 28' Vinyl Pavilion Guest House** Shown with white vinyl, white trim, and weathered wood shingles.