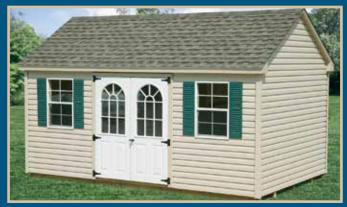

# Quaker

With its distinctive overhang, our Quaker design adds appeal to any backyard. Great functionality and no-nonsense style make it a popular choice for many homeowners.

**10' x 16' Vinyl Quaker** Shown with linen vinyl, white trim, green shutters, slate shingles, and 3' x 8' porch.

#### 12' x 20' Vinyl Quaker

Shown with ivory vinyl, red trim and shutters, shack wood shingles, and large cupola with vane.