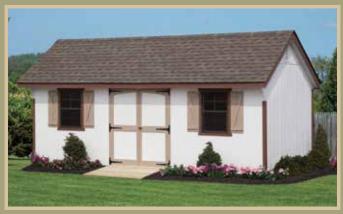

# Quaker

With its distinctive overhang, our Quaker design adds appeal to any backyard. Great functionality and no-nonsense style make it a popular choice for many homeowners.

**10' x 16' Vinyl Quaker** Shown with linen vinyl, white trim, green shutters, slate shingles, and 3' x 8' porch.