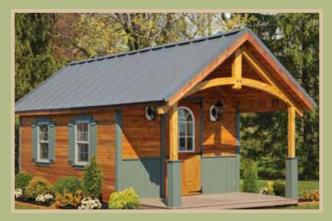

**10' x 22' Heritage Cabin** 10' x 6' porch with post and beam, stained cedar siding, cedar trim and shutters painted avocado , clay windows, charcoal gray standing seam roof, and stained fiberglass doors.