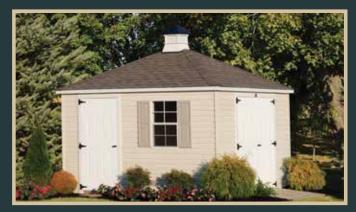

**10' x 12' Hip Roof Vinyl** Shown with ivory vinyl, white trim, almond shutters, weathered wood shingles, and medium cupola.