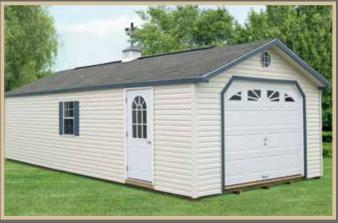

> 14' x 28' Vinyl Heritage Garage Shown with khaki siding, white trim, hickory roof, and khaki doors. Round overhead door opening.

-

**12' x 20' T1-11 Heritage Garage** Shown with Navajo white paint, avocado trim and shutters, pewter gray shingles, wrought iron box holders, and 24" window cupola.