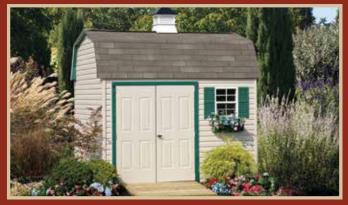

## Barns

For great storage capacity combined with equally great style, our Barn designs deliver! Built with plenty of room for mowers and small equipment, as well as tools, bikes and toys, our barns keep backyards clutter-free while adding classic charm to any landscape.

12' x 14' Dutch Barn Shown with ivory siding, white trim, green shutters, and brown shingles.

12'x 20'T1-11 Dutch Barn Shown with clay paint, beige trim, burgundy door and shutters, and weathered wood shingles.

**8' x 10' Mini Barn** Shown with buckskin paint, avocado trim, and slate shingles.