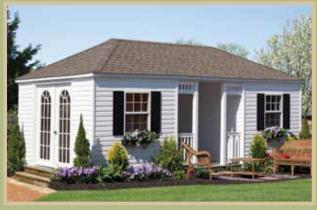

## Guest House

Whether you desire comfy space for outof-town visitors, a backyard studio, or a getaway for yourself, our collection of Guest Houses offers you lots of beautiful choices, including optional porches.

**12' x 20' Guest House** Shown with ivory vinyl, white trim, and weathered wood shingles.

**12' x 18' Vinyl Summer House** Shown with sage vinyl, red trim, and slate shingles.

**12' x 28' Vinyl Pavilion Guest House** Shown with white vinyl, white trim, and weathered wood shingles.

**12' x 20' Guest House** Shown with gray stone, white trim, and pewter gray shingles