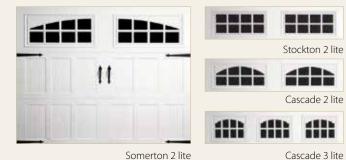

Custom Shelves

Homestead Doors

**Overhead Garage Door Options** 

| Arched window garage | Raised panel garage door | Window g |
|----------------------|--------------------------|----------|

door

garage door