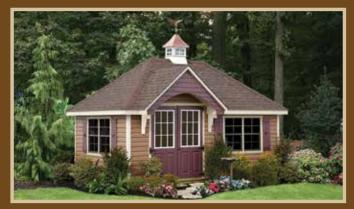

#### 10' x 12' Mini Barn

Shown with sandstone siding, sandstone trim, and weathered wood shingles.

10'x 16' Manchester Vinyl with white trim, navy blue dormer and shutters, black roof, and 8' cupola.

**12' x 20' Vinyl Noble Flair** Shown with sandstone beaded vinyl, toffee wainscoting, window and door trim, beige face board and doors, hickory roof, and 8' New England dormer.