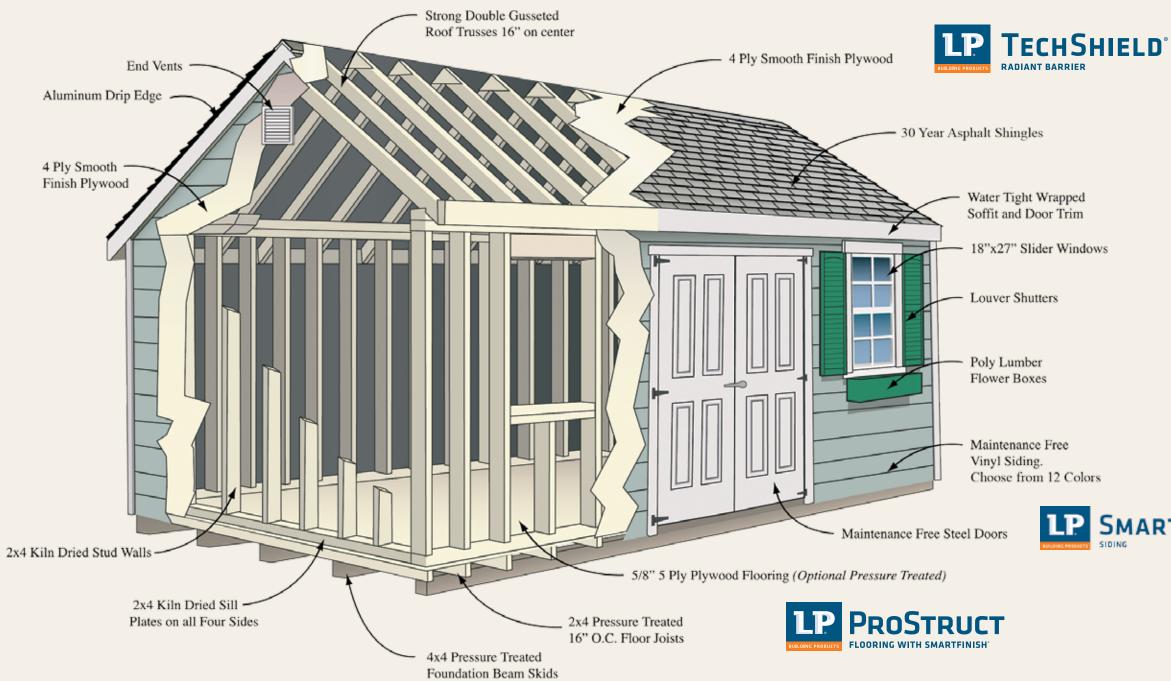

windows, charcoal gray standing seam roof, and stained fiberglass doors.



**12' x 16'T1-11 Somerset Barn** Shown with Navajo white paint, clay trim, red shutters and doors, and slate shingles.



**12' x 16' Hip Roof Stone** Shown with cedar stone, white trim, hickory shingles, and 30" arched windows.



**10' x 14' Noble Flair** Shown with khaki vinyl, redwood roof line and doors, brown trim and wainscoting, and hickory roof.



**12' x 24' Hip Roof** Shown with white siding, white trim, black shutters, and weathered wood roof. With 8' x 12' breeze way.



**6' x 8' Dog Kennel** with T1-11 beige siding, green trim, and weathered wood roof.



**12' x 20' Somerset Barn** Shown with light gray siding and white trim with red shutters. Black shingles, 8' x 10' vent.

### SHED CONSTRUCTION



### SITE PREPARATION **RECOMMENDATIONS**

### Site Preparation 4" to 6" modified stone base

- Use 4" x 4" or 6" x 6" pressure treated timbers and outside perimeter of stone base.
- Make sure timbers are leveled.
- Fill stone evenly to the top of timbers. Stone base can be made 12" wider and longer than normal size.
- Check with local authorities about building permits.



**Skid Placement** 

### LP SMARTSIDE

### SHED CONSTRUCTION





### **Entrance Doors**



hinges, stainless steel butt hinges or as an insulated house door. All doors can be painted to match the siding or trim color you select.



Arch Window





Wood Window

Octagon Window

30" Arch Window





Custom Shelves

Homestead Doors



**Overhead Garage Door Options** 

| Arched window garage | Raised panel garage door |