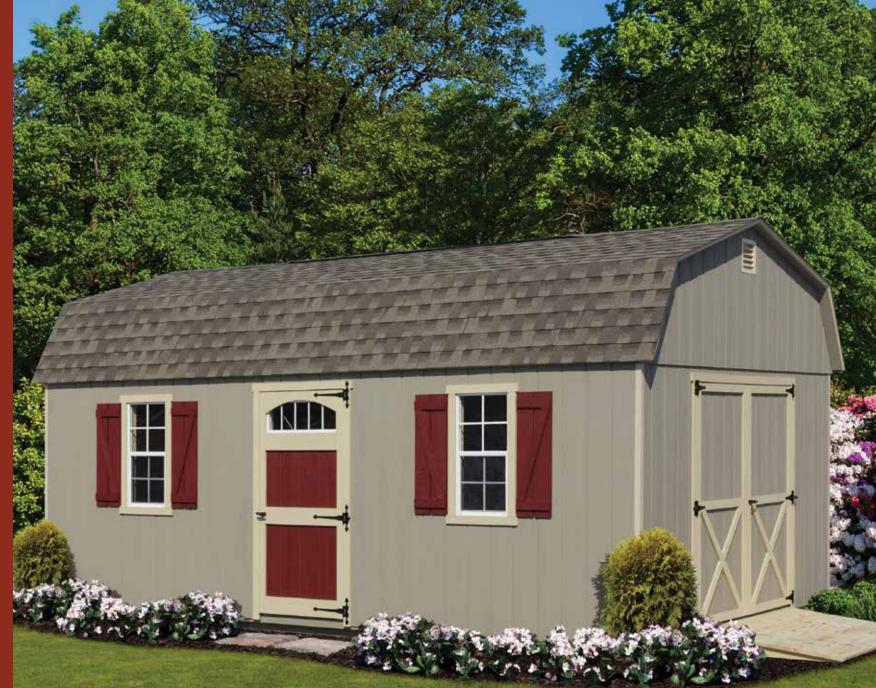

## Manchester

Imagine stepping into your gardening shed and being greeted by warm sunlight and the fragrances of flowers. Our Manchester Garden Sheds provide a warm and inviting place to store your tools as well as care for your plants. During winter months, your bulbs will start to thrive in our safe and enclosed environment.

> **12' x 20' Manchester Garden Shed** Shown with red paint, white trim, black doors and shutters, and black shingles.

**10' x 20' Manchester Garden Shed** Shown with Mojave stone front, sage vinyl and dormer, ivory trim, brown doors and shutters, barkwood shingles.

**10' x 16' Manchester Garden Shed** Shown with linen vinyl, khaki trim, and black dormer and shutters.

**10' x 16' Manchester Garden Shed** Shown with vinyl American walnut, almond trim, burgundy doors and shutters, and hickory shingles.