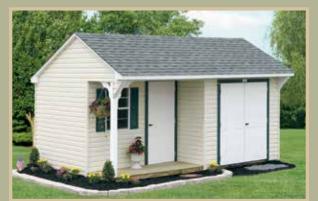

# Quaker

With its distinctive overhang, our Quaker design adds appeal to any backyard. Great functionality and no-nonsense style make it a popular choice for many homeowners.

**10' x 16' Vinyl Quaker** Shown with linen vinyl, white trim, green shutters, slate shingles, and 3' x 8' porch.