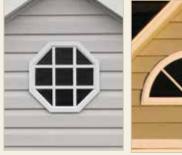

### **Entrance Doors**

hinges, stainless steel butt hinges or as an insulated house door. All doors can be painted to match the siding or trim color you select.

Arch Window

Wood Window

Octagon Window

30" Arch Window