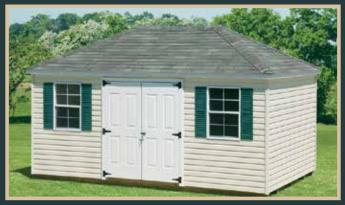

#### 10' x 16' Hip Roof T1-11

Shown with beige paint, white trim, brown shutters and doors, and hickory shingles.

10' x 16' Hip Roof Vinyl Shown with ivory vinyl, white trim, and weathered wood shingles.