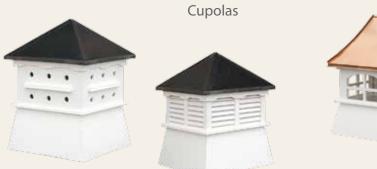

#### 12' x 20' Vinyl Quaker

Shown with ivory vinyl, red trim and shutters, shack wood shingles, and large cupola with vane.

12' x 20' Hip Roof Vinyl Shown with white vinyl, white trim, red shutters, weathered wood shingles, and medium cupola.

**10' x 12' Hip Roof Vinyl** Shown with ivory vinyl, white trim, almond shutters, weathered wood shingles, and medium cupola.

> 14' x 28' Vinyl Heritage Garage Shown with khaki siding, white trim, hickory roof, and khaki doors. Round overhead door opening.

-

**12' x 20' T1-11 Heritage Garage** Shown with Navajo white paint, avocado trim and shutters, pewter gray shingles, wrought iron box holders, and 24" window cupola.

IIII

**12' x 20' A-Frame Garage** Shown with white vinyl, white trim, beige trim around windows, black shutters, black shingles, and 24" birdhouse cupola.

# Garage

24' x 24' Modular Vinyl 2-Car Garage Shown with antique ivory siding, white trim, and cedar shingles. Options: Red shutters - Ship in two sections, finished on site.

**14' x 32' Vinyl 1-Car Garage** Shown with antique ivory siding, blue trim and shutters, and weathered gray shingles. Options: House door, octagon window, cupola w/ black eagle weathervane, arched glass garage door.

#### 10' x 12' Mini Barn

Shown with sandstone siding, sandstone trim, and weathered wood shingles.

10'x 16' Manchester Vinyl with white trim, navy blue dormer and shutters, black roof, and 8' cupola.

**12' x 20' Vinyl Noble Flair** Shown with sandstone beaded vinyl, toffee wainscoting, window and door trim, beige face board and doors, hickory roof, and 8' New England dormer.