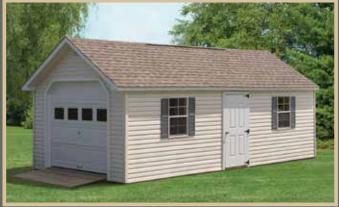

# Garage

For cars, trucks, tractors, boats, and more, our full line of quality Garages includes all our popular storage shed styles. With standard steel overhead doors and heavy-duty floor supports, you can count on top-notch durability and performance.

> 14' x 28' Vinyl Heritage Garage Shown with khaki siding, white trim, hickory roof, and khaki doors. Round overhead door opening.

-

**12' x 20' T1-11 Heritage Garage** Shown with Navajo white paint, avocado trim and shutters, pewter gray shingles, wrought iron box holders, and 24" window cupola.