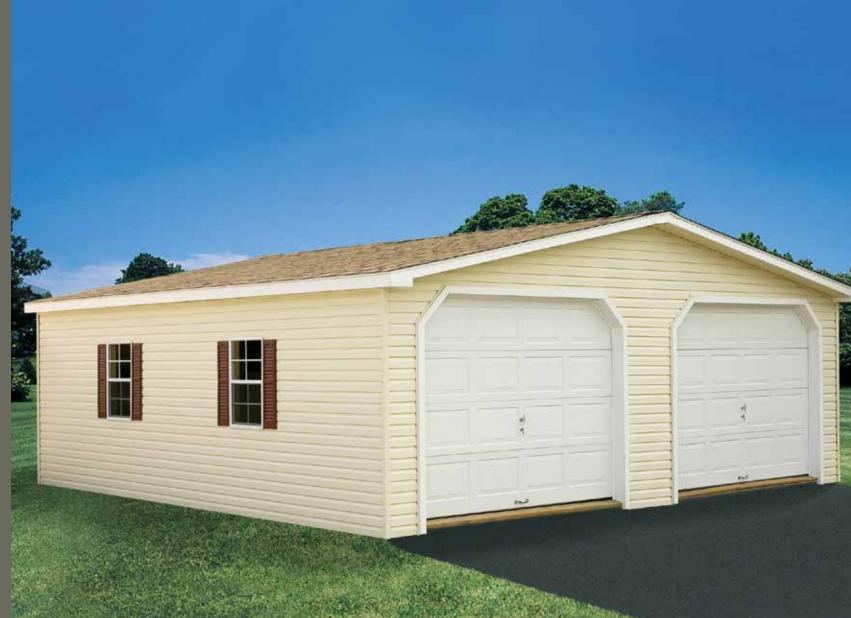

# Garage

For cars, trucks, tractors, boats, and more, our full line of quality Garages includes all our popular storage shed styles. With standard steel overhead doors and heavy-duty floor supports, you can count on top-notch durability and performance.

# Garage

24' x 24' Modular Vinyl 2-Car Garage Shown with antique ivory siding, white trim, and cedar shingles. Options: Red shutters - Ship in two sections, finished on site.

**14' x 32' Vinyl 1-Car Garage** Shown with antique ivory siding, blue trim and shutters, and weathered gray shingles. Options: House door, octagon window, cupola w/ black eagle weathervane, arched glass garage door.