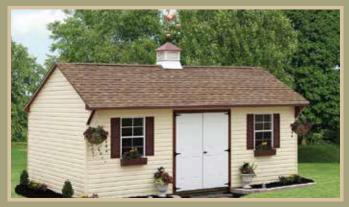

> **12' x 20' Manchester Garden Shed** Shown with red paint, white trim, black doors and shutters, and black shingles.

**10' x 20' Manchester Garden Shed** Shown with Mojave stone front, sage vinyl and dormer, ivory trim, brown doors and shutters, barkwood shingles.

**10' x 16' Manchester Garden Shed** Shown with linen vinyl, khaki trim, and black dormer and shutters.

**10' x 16' Manchester Garden Shed** Shown with vinyl American walnut, almond trim, burgundy doors and shutters, and hickory shingles.