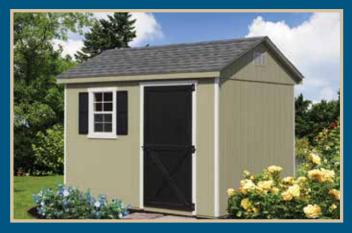

## A-Frame

With clean lines and an appealing classic shape, the A-Frame is a stylish storage solution that fits perfectly into suburban landscapes of today. Add a cupola for a charming finishing touch.

**10' x 16' Classic A-Frame** Smart panel painted Navajo white, buckskin trim, weathered wood shingles, and red doors and shutters

**10' x 20' Steeper Vinyl A-Frame** Shown with sandstone beaded vinyl, white trim, brown shutters and boxes, weathered wood shingles, and large window cupola with copper.