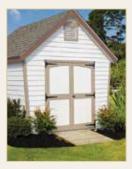

### **Entrance Doors**

hinges, stainless steel butt hinges or as an insulated house door. All doors can be painted to match the siding or trim color you select.

Arch Window

Wood Window

Octagon Window

30" Arch Window