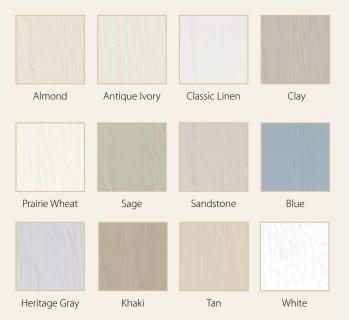

Placement** 

### LP SMARTSIDE

### SHED CONSTRUCTION





### **Entrance Doors**



hinges, stainless steel butt hinges or as an insulated house door. All doors can be painted to match the siding or trim color you select.



Arch Window





Wood Window

Octagon Window

30" Arch Window





Custom Shelves

Homestead Doors



**Overhead Garage Door Options** 

| Arched window garage | Raised panel garage door | Window g |
|----------------------|--------------------------|----------|

door

garage door



### **SHED OPTIONS**



8'x 8'Vent



Wrought Iron Frame



Heritage Style Door Opening



Garden Vent



Flower Box



Arch Classic Door w/ optional Transom Windows



Classic Square Doors w/ optional Transom Windows



Arch Classic Doors

### **COLOR OPTIONS**

### Vinyl Siding Colors



### Wood Siding & Trim Colors



#### Hunter Green

Sage

Navajo White

Tan



Vinyl Trim Colors



**Shutter Colors** 



### Shingle Colors

Slate

- 1. Almond Shutter
- 2. Black Shutter
- 3. Blue Shutter
- 4. Brown Shutter
- 5. Burgundy Shutter
- 6. Clay Shutter
- 7. Cream Shutter
- 8. Dark Gray Shutter
- 9. Green Shutter
- 10. Navy Blue Shutter
- 11. Red Shutter
- 12. White Shutter

Authorized Dealer: