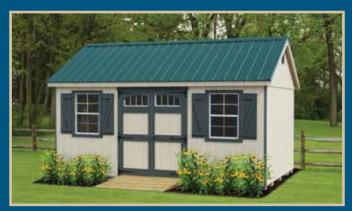

## Manchester

Imagine stepping into your gardening shed and being greeted by warm sunlight and the fragrances of flowers. Our Manchester Garden Sheds provide a warm and inviting place to store your tools as well as care for your plants. During winter months, your bulbs will start to thrive in our safe and enclosed environment.

> **12' x 20' Manchester Garden Shed** Shown with red paint, white trim, black doors and shutters, and black shingles.

**10' x 20' Manchester Garden Shed** Shown with Mojave stone front, sage vinyl and dormer, ivory trim, brown doors and shutters, barkwood shingles.

**10' x 16' Manchester Garden Shed** Shown with linen vinyl, khaki trim, and black dormer and shutters.

**10' x 16' Manchester Garden Shed** Shown with vinyl American walnut, almond trim, burgundy doors and shutters, and hickory shingles.