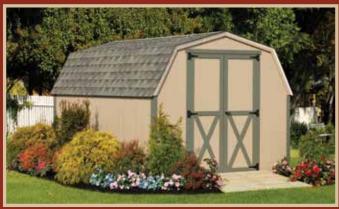

## Barns

For great storage capacity combined with equally great style, our Barn designs deliver! Built with plenty of room for mowers and small equipment, as well as tools, bikes and toys, our barns keep backyards clutter-free while adding classic charm to any landscape.

12' x 14' Dutch Barn Shown with ivory siding, white trim, green shutters, and brown shingles.

12'x 20'T1-11 Dutch Barn Shown with clay paint, beige trim, burgundy door and shutters, and weathered wood shingles.

**8' x 10' Mini Barn** Shown with buckskin paint, avocado trim, and slate shingles.