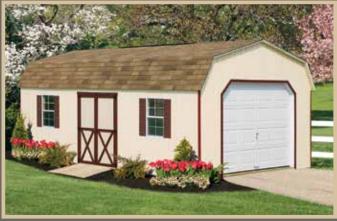

# Garage

For cars, trucks, tractors, boats, and more, our full line of quality Garages includes all our popular storage shed styles. With standard steel overhead doors and heavy-duty floor supports, you can count on top-notch durability and performance.

> 14' x 28' Vinyl Heritage Garage Shown with khaki siding, white trim, hickory roof, and khaki doors. Round overhead door opening.

-

**12' x 20' T1-11 Heritage Garage** Shown with Navajo white paint, avocado trim and shutters, pewter gray shingles, wrought iron box holders, and 24" window cupola.