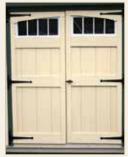

### **Entrance Doors**

hinges, stainless steel butt hinges or as an insulated house door. All doors can be painted to match the siding or trim color you select.

Arch Window

Wood Window

Octagon Window

30" Arch Window