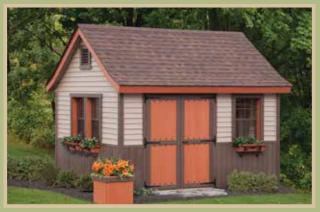

## Classic

With many different design options, our Classic Collection is a perfect choice when you want to enhance your landscaping while satisfying your storage needs. Choose the colors, features, and finishing touches that will set your shed apart from all others.

## A-Frame

With clean lines and an appealing classic shape, the A-Frame is a stylish storage solution that fits perfectly into suburban landscapes of today. Add a cupola for a charming finishing touch.

**10' x 16' Classic A-Frame** Smart panel painted Navajo white, buckskin trim, weathered wood shingles, and red doors and shutters

**10' x 20' Steeper Vinyl A-Frame** Shown with sandstone beaded vinyl, white trim, brown shutters and boxes, weathered wood shingles, and large window cupola with copper.

## A-Frame

10' x 16' Vinyl Steeper A-Frame Shown with ivory beaded vinyl, ivory trim, black shutters and boxes, black shingles, and large cupola.

**10' x 16' Vinyl Steeper A-Frame Shed** Shown with sandstone siding & trim, green shutters, architectural slate shingles, and arched double-door. Options: large windows, glass door.

#### 10' x 16' T1-11 A-Frame

Shown with clay paint, light gray trim, red shutters, and weathered wood shingles.

**10' x 16'T1-11 Steeper A-Frame** Shown with Navajo white paint, avocado trim and shutters, green metal roof, and arch classic doors with transom.

# A-Frame

**10' x 14' x 7' Wall A-Frame** Shown with clay paint, tan trim, weathered wood shingles, and burgundy shutters.

Annalder and Annald and any state

8' x 10'T1-11 A-Frame Shown with sage paint, white trim, black doors and shutters, and pewter gray shingles.

AITIN MININ

**10' x 12' Vinyl Steeper A-Frame** Shown with almond vinyl, white trim, and williamsburg shingles.