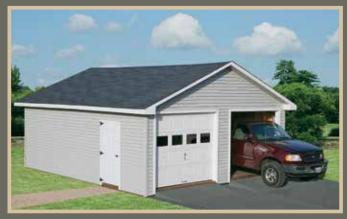

# Garage

For cars, trucks, tractors, boats, and more, our full line of quality Garages includes all our popular storage shed styles. With standard steel overhead doors and heavy-duty floor supports, you can count on top-notch durability and performance.

# Garage

24' x 24' Modular Vinyl 2-Car Garage Shown with antique ivory siding, white trim, and cedar shingles. Options: Red shutters - Ship in two sections, finished on site.

**14' x 32' Vinyl 1-Car Garage** Shown with antique ivory siding, blue trim and shutters, and weathered gray shingles. Options: House door, octagon window, cupola w/ black eagle weathervane, arched glass garage door.