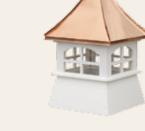

#### 12' x 20' Vinyl Quaker

Shown with ivory vinyl, red trim and shutters, shack wood shingles, and large cupola with vane.

12' x 20' Hip Roof Vinyl Shown with white vinyl, white trim, red shutters, weathered wood shingles, and medium cupola.

**10' x 12' Hip Roof Vinyl** Shown with ivory vinyl, white trim, almond shutters, weathered wood shingles, and medium cupola.

> 14' x 28' Vinyl Heritage Garage Shown with khaki siding, white trim, hickory roof, and khaki doors. Round overhead door opening.

-

**12' x 20' T1-11 Heritage Garage** Shown with Navajo white paint, avocado trim and shutters, pewter gray shingles, wrought iron box holders, and 24" window cupola.

IIII

**12' x 20' A-Frame Garage** Shown with white vinyl, white trim, beige trim around windows, black shutters, black shingles, and 24" birdhouse cupola.

# Garage

24' x 24' Modular Vinyl 2-Car Garage Shown with antique ivory siding, white trim, and cedar shingles. Options: Red shutters - Ship in two sections, finished on site.

**14' x 32' Vinyl 1-Car Garage** Shown with antique ivory siding, blue trim and shutters, and weathered gray shingles. Options: House door, octagon window, cupola w/ black eagle weathervane, arched glass garage door.

#### 10' x 12' Mini Barn

Shown with sandstone siding, sandstone trim, and weathered wood shingles.

10'x 16' Manchester Vinyl with white trim, navy blue dormer and shutters, black roof, and 8' cupola.

**12' x 20' Vinyl Noble Flair** Shown with sandstone beaded vinyl, toffee wainscoting, window and door trim, beige face board and doors, hickory roof, and 8' New England dormer.