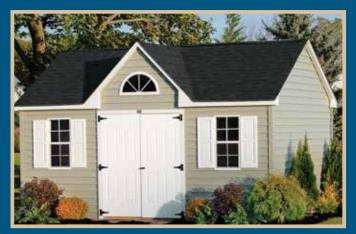

# Quaker

With its distinctive overhang, our Quaker design adds appeal to any backyard. Great functionality and no-nonsense style make it a popular choice for many homeowners.

**10' x 16' Vinyl Quaker** Shown with linen vinyl, white trim, green shutters, slate shingles, and 3' x 8' porch.

that in the second state

**10' x 20' Keystone Quaker** Shown with white paint, chestnut trim, buckskin shutters and door trim, and barkwood roof.