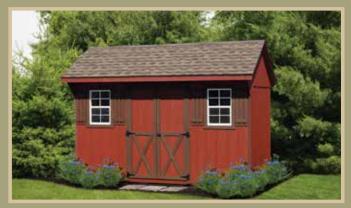

12' x 14' Dutch Barn Shown with ivory siding, white trim, green shutters, and brown shingles.

12'x 20'T1-11 Dutch Barn Shown with clay paint, beige trim, burgundy door and shutters, and weathered wood shingles.