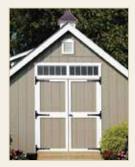

# Hip Roof

For an added touch of class, our Hip Roof Collection is a great choice. Available in a variety of sizes and styles, this standapart design elevates any storage shed to something quite extraordinary.

12' x 20' Hip Roof Vinyl Shown with white vinyl, white trim, red shutters, weathered wood shingles, and medium cupola.