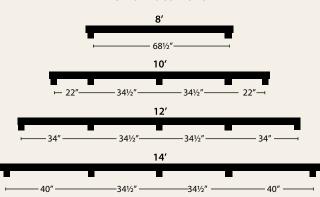

### SITE PREPARATION **RECOMMENDATIONS**

### Site Preparation 4" to 6" modified stone base

- Use 4" x 4" or 6" x 6" pressure treated timbers and outside perimeter of stone base.
- Make sure timbers are leveled.
- Fill stone evenly to the top of timbers. Stone base can be made 12" wider and longer than normal size.
- Check with local authorities about building permits.

**Skid Placement** 