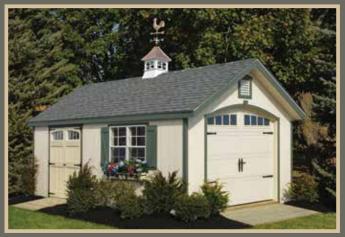

### 10' x 20' T1-11 Keystone A-Frame

Shown with white T1-11 siding, white trim, red window trim, weathered wood shingles, 8' New England dormer, and large window cupola.

8' x 10' Cedar Creek Potting Shed with Wooden Lap Siding Shown with white paint and chestnut roof line and windows, along with buckskin trim, and weathered wood shingles.

**10' x 16' T1-11 Keystone A-Frame** Shown with clay T1-11 siding, white trim, black shutters, blac shingles, 8' New England dormer, and large window cupola.