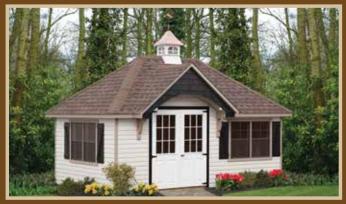

## Guest House

Whether you desire comfy space for outof-town visitors, a backyard studio, or a getaway for yourself, our collection of Guest Houses offers you lots of beautiful choices, including optional porches.

**12' x 20' Guest House** Shown with ivory vinyl, white trim, and weathered wood shingles.

**12' x 18' Vinyl Summer House** Shown with sage vinyl, red trim, and slate shingles.

**12' x 28' Vinyl Pavilion Guest House** Shown with white vinyl, white trim, and weathered wood shingles.

**12' x 20' Guest House** Shown with gray stone, white trim, and pewter gray shingles