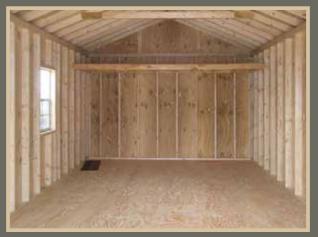

House** Shown with gray stone, white trim, and pewter gray shingles

# Garage

For cars, trucks, tractors, boats, and more, our full line of quality Garages includes all our popular storage shed styles. With standard steel overhead doors and heavy-duty floor supports, you can count on top-notch durability and performance.

> 14' x 28' Vinyl Heritage Garage Shown with khaki siding, white trim, hickory roof, and khaki doors. Round overhead door opening.

-



**12' x 20' T1-11 Heritage Garage** Shown with Navajo white paint, avocado trim and shutters, pewter gray shingles, wrought iron box holders, and 24" window cupola.

IIII



**12' x 20' A-Frame Garage** Shown with white vinyl, white trim, beige trim around windows, black shutters, black shingles, and 24" birdhouse cupola.

# Garage







24' x 24' Modular Vinyl 2-Car Garage Shown with antique ivory siding, white trim, and cedar shingles. Options: Red shutters - Ship in two sections, finished on site.



**14' x 32' Vinyl 1-Car Garage** Shown with antique ivory siding, blue trim and shutters, and weathered gray shingles. Options: House door, octagon window, cupola w/ black eagle weathervane, arched glass garage door.



**14'x28' Vinyl A-Frame 1-Car Garage** Shown with sandstone siding, green trim and shutters, hunter green shingles, and 4'x 9' ramp. Options: light mounts (lights not included)



**12' x 24' Vinyl Steeper A-Frame** Shown with custom pearl siding, white trim, grey shutters, weathered wood shingles, and 8' x 7' overhead glass door.





**12' x 32'T1-11 A-Frame Garage** Shown with beige paint, white trim,