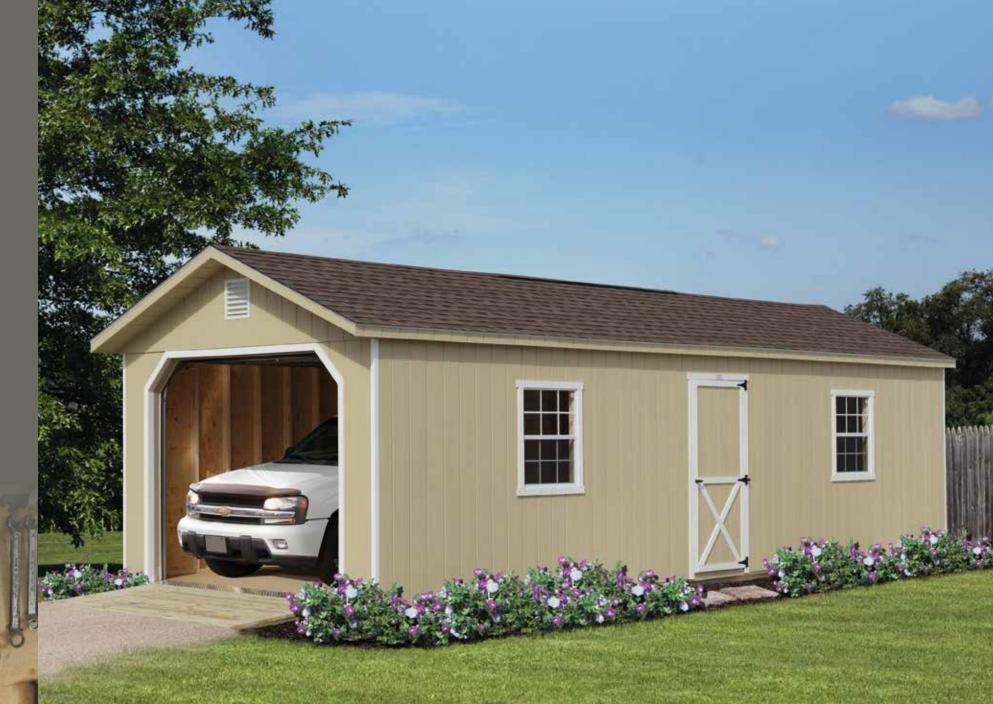

# Garage

For cars, trucks, tractors, boats, and more, our full line of quality Garages includes all our popular storage shed styles. With standard steel overhead doors and heavy-duty floor supports, you can count on top-notch durability and performance.

> 14' x 28' Vinyl Heritage Garage Shown with khaki siding, white trim, hickory roof, and khaki doors. Round overhead door opening.

-

**12' x 20' T1-11 Heritage Garage** Shown with Navajo white paint, avocado trim and shutters, pewter gray shingles, wrought iron box holders, and 24" window cupola.