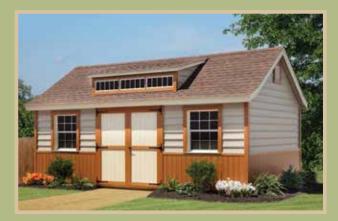

# Quaker

With its distinctive overhang, our Quaker design adds appeal to any backyard. Great functionality and no-nonsense style make it a popular choice for many homeowners.

**10' x 16' Vinyl Quaker** Shown with linen vinyl, white trim, green shutters, slate shingles, and 3' x 8' porch.

that in the second state

**10' x 20' Keystone Quaker** Shown with white paint, chestnut trim, buckskin shutters and door trim, and barkwood roof.