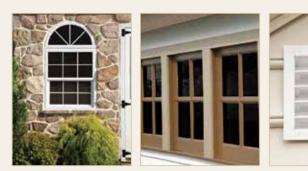

### **Entrance Doors**

hinges, stainless steel butt hinges or as an insulated house door. All doors can be painted to match the siding or trim color you select.

Arch Window

Wood Window

Octagon Window

30" Arch Window

### **SHED OPTIONS**

8'x 8'Vent

Wrought Iron Frame

Heritage Style Door Opening

Garden Vent

Flower Box

Arch Classic Door w/ optional Transom Windows

Classic Square Doors w/ optional Transom Windows