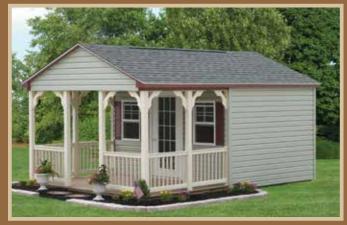

# Quaker

With its distinctive overhang, our Quaker design adds appeal to any backyard. Great functionality and no-nonsense style make it a popular choice for many homeowners.

**10' x 16' Vinyl Quaker** Shown with linen vinyl, white trim, green shutters, slate shingles, and 3' x 8' porch.