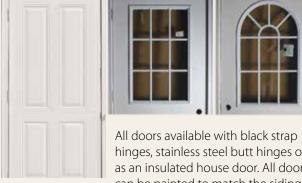

### **Entrance Doors**

hinges, stainless steel butt hinges or as an insulated house door. All doors can be painted to match the siding or trim color you select.

Arch Window

Wood Window

Octagon Window

30" Arch Window