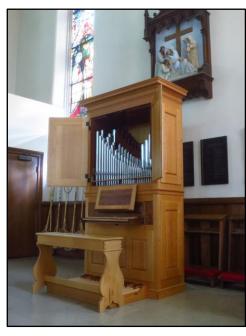

## For Sale

Wallace & Company Gorham, ME Op. 73 2013

## Specification

Manual: 53 Notes Pedal: 27 Notes

8' Stopped Diapason (t/b)

Permanently coupled

4' Flute (t/b)

to manual

2' Principal (t/b)

1 1/3' Quint (t)

All stops divided at

middle C.

## **Dimensions:**

 $94 \frac{1}{2}$ " (240 cm) tall 53" (135 cm) wide with mouldings 48" (122 cm) deep with bench and pedalboard

This organ is available for immediate purchase and is perfectly suited to be installed in a small to mid-sized church/chapel or as a chancel instrument in a large church. Upon request we can provide recordings of this organ. If you have any questions please contact us. We look forward to working with you!