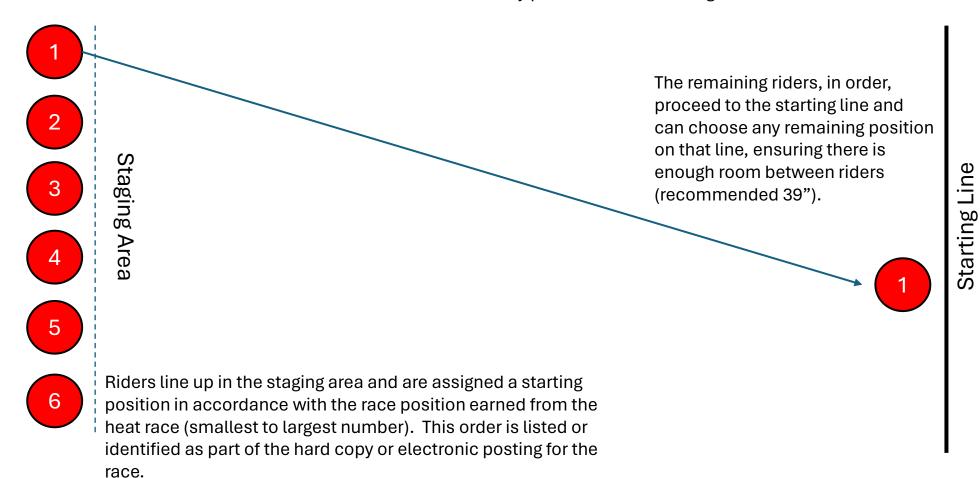

The race stager will call out the riders in order. The first rider called proceeds to the line and can choose any position on the starting line

Please review the LSFTA Rule Book found on our website, www.lonestarflattrack.com, for additional starting rules and procedures, or contact us by email: lonestarflattrack@gmail.com.