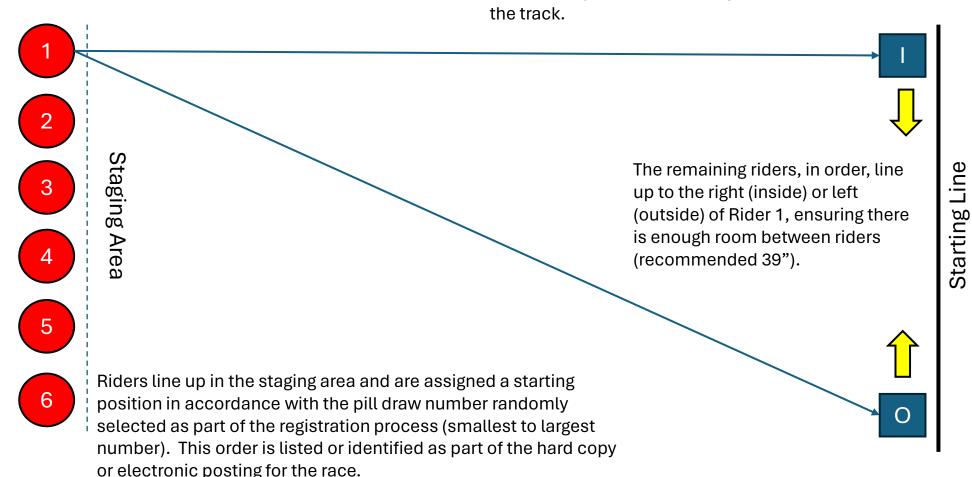

## Ordered Pick (starting method for LSFTA Heat Races)

The race stager will call out the riders in order. The first rider called proceeds to the line and can either choose the position to the very inside or outside of