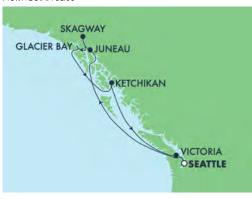

Experience luxury and convenience aboard the Norwegian Bliss, a ship designed especially for cruising Alaska's waters. Explore Alaska's historic sites, amazing animals, and astounding natural beauty by day, and and world-class dining and entertainment by night.

The best of both worlds is here for the taking!

| DAY | PORT                             | ARRIVE  | DEPART * |
|-----|----------------------------------|---------|----------|
| Sat | Seattle, Washington              | -       | 5:00 PM  |
| Sun | Relaxing day at sea              | -       | -        |
| Mon | Juneau, Alaska                   | 2:30 PM | 11:00 PM |
| Tue | Skagway, Alaska                  | 7:00 AM | 8:15 PM  |
| Wed | Glacier Bay (Cruising)           | -       | -        |
| Thu | Ketchikan (Ward Cove),<br>Alaska | 7:00 AM | 1:15 PM  |
| Fri | Victoria, British Columbia       | 8:00 PM | 11:59 PM |
| Sat | Seattle, Washington              | 6:00 AM | -        |
|     |                                  |         |          |