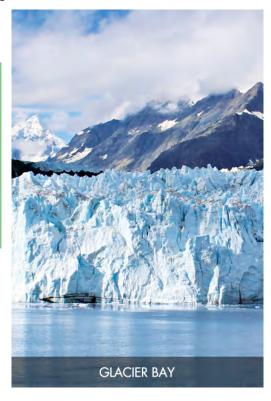

The best of both worlds is here for the taking!

| DAY | PORT                             | ARRIVE  | DEPART * |
|-----|----------------------------------|---------|----------|
| Sat | Seattle, Washington              | -       | 5:00 PM  |
| Sun | Relaxing day at sea              | -       | -        |
| Mon | Juneau, Alaska                   | 2:30 PM | 11:00 PM |
| Tue | Skagway, Alaska                  | 7:00 AM | 8:15 PM  |
| Wed | Glacier Bay (Cruising)           | -       | -        |
| Thu | Ketchikan (Ward Cove),<br>Alaska | 7:00 AM | 1:15 PM  |
| Fri | Victoria, British Columbia       | 8:00 PM | 11:59 PM |
| Sat | Seattle, Washington              | 6:00 AM | -        |
|     |                                  |         |          |