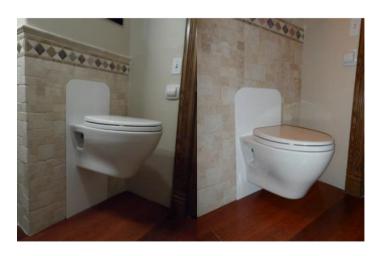

## MikeWay LLC

800 Osborn Street Burlington, IA 52601

Phone: 319-750-0520 or 319-721-6531

The Warren Lift is ideal for the disabled, handicapped, elderly, and individuals with special height requirements. Save thousands in nursing home care and maintain your dignity.

The Warren Lift is designed to amaze and engineered to assist.

| Features                                          | Benefits                                          |
|---------------------------------------------------|---------------------------------------------------|
| Adjustable up to 12"                              | Allows individual to easily get on and off toilet |
| 0.8 gallon liquid flush or 1.6 gallon solid flush | Saves water                                       |
| In the wall tank                                  | Quiet and hidden                                  |
| Wall hung                                         | Easy to clean                                     |
| Ergonomic                                         | Comfy and efficient                               |
| 350 lb. weight capacity                           | Strong and safe                                   |
| Urinal                                            | Adjust to your height and no misses               |
| Safety sensor system                              | Stops if anything gets underneath toilet bowl     |
| One year limited parts warranty                   | One year of parts protection                      |