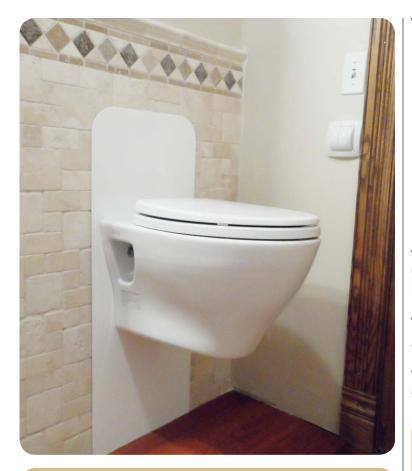

#### **Every Warren Lift Features:**

- Adjustable up to 12 inches
- "Invisible" in-the-wall tank
- Water saving 0.8 gallon liquid, 1.6 gallon solid flush
- Wall hung easy to clean
- 350lb weight capacity
- White bowl with lid
- Urinal
- Choice of flush button styles and colors
- Optional ADA flip bar available
- Safety sensor system
- One year limited parts warranty

### The Warren Lift is Ideal for:

- The disabled/handicapped
- The elderly
- Individuals with special height requirements
- Fast and easy cleaning under the toilet
- Energy efficiency in the home