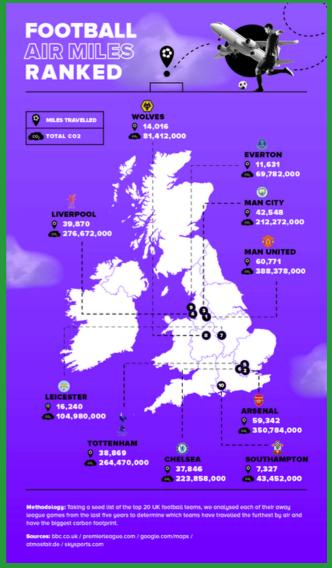

#### MOVING THE GOAL POSTS

SPOT THE DIFFERENCE!

### **Answers**

1

A. LIVERPOOL B. TOTTENHAM HOTSPURS C.BOURNEMOUTH D. NOTTINGHAM FOREST

(2)

1.C2.B3.A

(3)

THE WAY THEY MEASURE HAS CHANGED

4