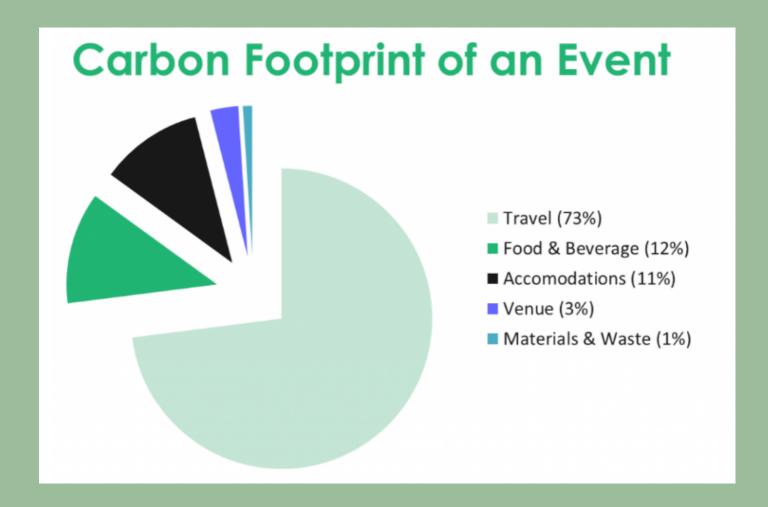

#### **Sporting Potential**

What can we do to reduce the negative impact some sports have impact on the planet?