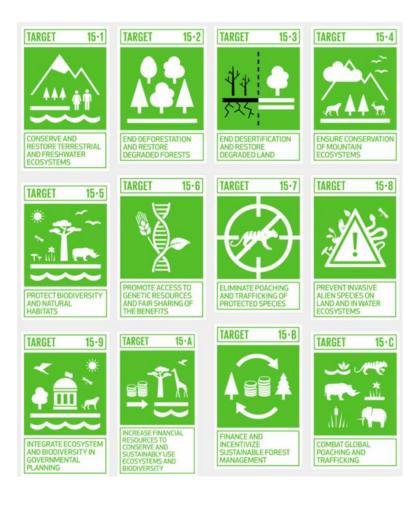

#### What are the goals?

Here are the Targets for SDG 15. How realistic do you think they are?