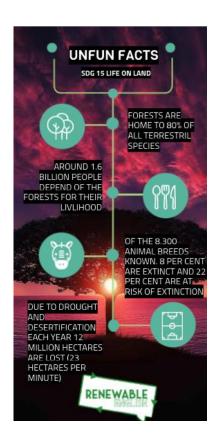

#### Are the statements is True(T) or False (F)

| 1. Forests are home to 80% of all terrestril species        |  |  |
|-------------------------------------------------------------|--|--|
| <b>2.</b> Around 1 billion people depend of the forests for |  |  |
| their livlihood                                             |  |  |
| 3. Of the 8,300 animal breeds known, 8 per cent are         |  |  |
| 3. or the 0,500 animal breeds known, o per cent are         |  |  |
| extinct and 22 per cent are at risk of extinction           |  |  |