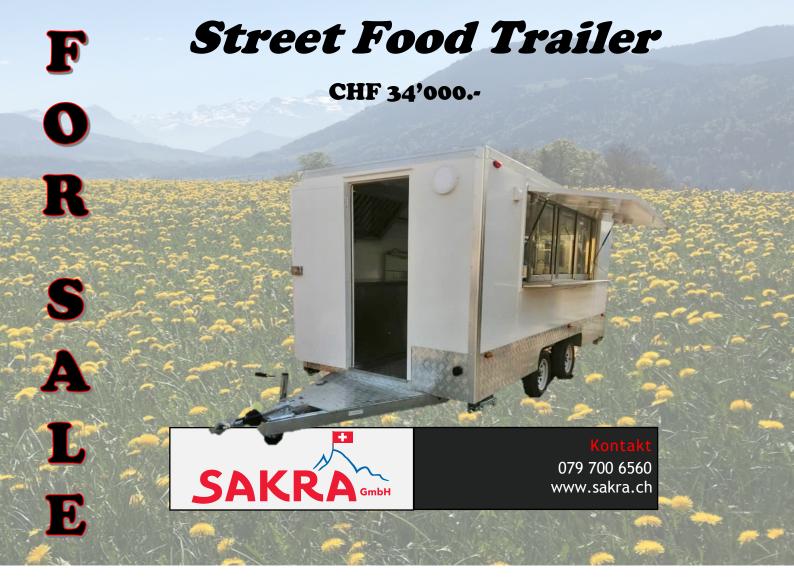

## **Outside:**

- Exterior White
- Outside dimension (Trailer only):
  450 x 200 x 240 cm. Tow bar 150 cm
- Walls made of fireproof plates.
- Steel frame with double action wheel suspension and axle height adjustment.
- 4 x 14" wheels on white rims; inside trailer walls.
- Mechanical brakes on all 4 wheels.
- 50 mm standard hitch with safety catch, brakes, and parking brake. Tow bar can be removed for permanent parking.
- · Lift wheel for parking and moving.
- Folding leveling lift jacks in 4 corners
- Standard 13-pin connector for trailer lights when moving / driving.
- Lights: Driving, braking, direction, license plate, back-up and corners.
- Entry door in the front with lock. Step platform for easy entry.
- Serving windows on the side (300 cm) with sliding panes, and rear end (100cm) window.
- LED lights under the service awning.
- 30 cm wide fold up ledge under the service counters.

## Inside:

- Full-length stainless-steel serving and preparation tables on both sides, 60 cm deep. All cabinets with sliding stainless doors; some with drawers.
- 70 cm wide walking aisle in the middle with non-skid aluminium floor and drain.
- Fresh water tank (100 litre) with water inlet access on side of trailer.
- Wastewater tank (100 litre) with drain under the trailer.
- 3 sinks with hot and cold water and automatic electric water pump.
- 100 cm hood with fan over cooking area.
- Tall single door Pepsi refrigerator for drinks.
- Countertop multi-bin cooling food prep unit.
- 2-door under-counter refrigerated cold cabinet.
- 2 Cashier drawers
- Built-in trash can with easy access.
- Wall mounted paper towel holder.
- Wall mounted soap dispenser.
- Wall mounted storage cabinet.First-aid or fire extinguisher box.
- Locks on all windows and door.

## **Electrical:**

- Standard 230 v plug (32-amp blue male connector) for external power.
- Electrical outlets with Swiss standard.
- Fuse box with 2 fused circuits.
- Built in generator compartment accessible from outside. Room for most gasoline or diesel generator up to 10 KW. The generator easily slides out when in use.
- LED lights inside along the ceiling.