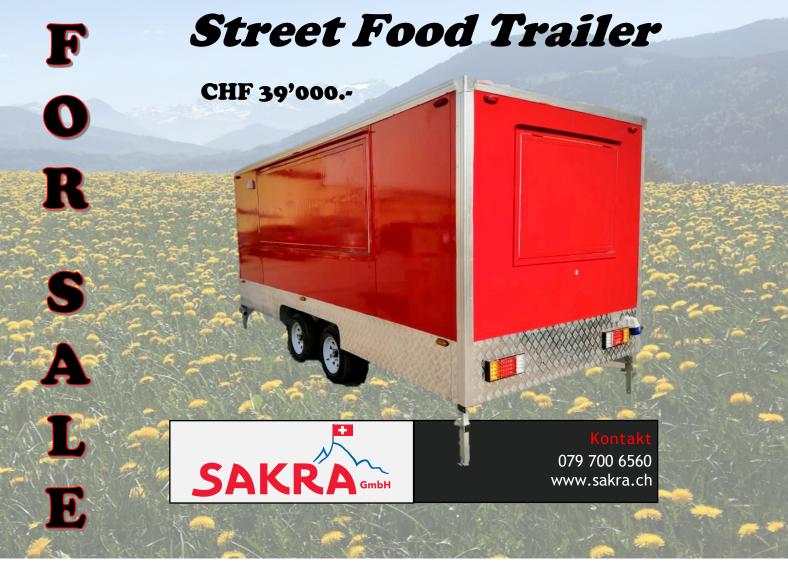

# There are many unique features in SAKRA GmbH trailers making them "user-friendly" and overall helping to streamline your business!

#### **Outside:**

- Exterior Red
- Outside Dimension (Trailer only):
  500 x 200 x 240 cm. Tow bar- 150 cm
- Walls made of fireproof plates.
- Steel frame with double action wheel suspension and axel height adjustment.
- 4 x 14" wheels on white rims; inside trailer walls.
- Mechanical brakes on all 4 wheels.
- 50 mm standard hitch with safety catch, brakes, and parking brake. Tow bar can be removed for permanent parking.
- Lift wheel for parking and moving.
- Folding levelling jacks in 4 corners.
- Standard 13-pin connector for trailer lights when moving / driving.
- Lights: Driving, braking, direction, license plate, back-up and corners.
- Entry door in the front with lock. Step platform for easy entry.
- 300 cm Serving window on the side with sliding panes and a 100 cm rear end window
- LED lights under the service awning.
- 30 cm wide fold up ledge under the side service counter.

## Inside:

- Full-length stainless-steel serving and preparation tables on both sides, 60 cm deep. All cabinets with sliding stainless doors, some with drawers.
- 70 cm wide walking aisle in the middle with non-skid aluminium floor and drain.
- Fresh water tank (100 litre) with water inlet access on side of trailer.
- Wastewater tank (100 litre) with drain under the trailer.
- 3 sinks with hot and cold water and automatic electric water pump.
- 100 cm hood with fan over cooking area.
- Tall single door Pepsi refrigerator.
- Countertop multi-bin cooling food prep unit.
- 2-door under-counter refrigerated cold cabinet.
- 2 Cashier drawers.
- Built-in trash can with easy access.
- Wall mounted paper towel holder.
- Wall mounted soap dispenser.
- Wall mounted storage cabinets.First-aid or fire extinguisher box.
- Locks on all windows and door.

#### **Electrical:**

- Standard 230 v plug (32-amp blue male connector) for external power.
- Electrical outlets with Swiss standard.
- Fuse box with 2 fused circuits.
- Built in generator compartment accessible from outside. Room for most gasoline or diesel generator up to 10 KW. The generator easily slides out when in use.
- LED lights inside along the ceiling.

## **Included Equipment:**

- Silent Diesel Generator 230 v, 10 Kw with self-starter
- PVC protective wheel covers
- Anti-fatigue mat
- 2-plate countertop induction stove
- Multi-bin countertop bain-marie warming unit