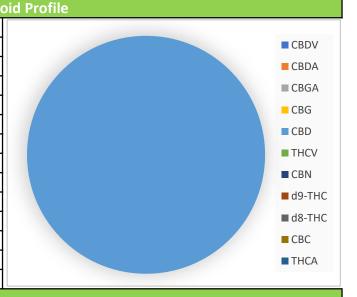

Origin Lot#: TOZ119317

| Covina, CA 91723 |               |      |               | 0    |
|------------------|---------------|------|---------------|------|
| Cannabine        |               |      |               |      |
| Compound         | Concentration | Unit | Concentration | Unit |
| CBDV             | < LOQ         | %    | < LOQ         | mg/g |
| CBDA             | Not Obs.      | %    | Not Obs.      | mg/g |
| CBGA             | < LOQ         | %    | < LOQ         | mg/g |
| CBG              | Not Obs.      | %    | Not Obs.      | mg/g |
| CBD              | 6.02          | %    | 60.2          | mg/g |
| THCV             | Not Obs.      | %    | Not Obs.      | mg/g |
| CBN              | < LOQ         | %    | < LOQ         | mg/g |
| d9-THC           | Not Obs.      | %    | Not Obs.      | mg/g |
| d8-THC           | Not Obs.      | %    | Not Obs.      | mg/g |
| СВС              | < LOQ         | %    | < LOQ         | mg/g |
| THCA             | Not Obs.      | %    | Not Obs.      | mg/g |
| Total CBD        | 6.02          | %    | 60.2          | mg/g |
| Total THC        | Not Obs.      | %    | Not Obs.      | mg/g |