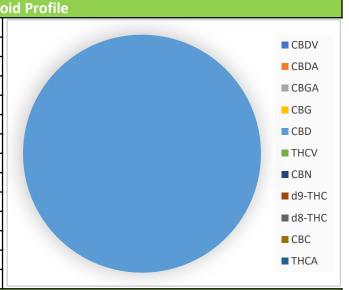

Address: PO Box - 4533 Covina, CA 91723 **Origin Lot#:** BB2020145

| Cannabin  |               |      |               |      |
|-----------|---------------|------|---------------|------|
| Compound  | Concentration | Unit | Concentration | Unit |
| CBDV      | < LOQ         | %    | < LOQ         | mg/g |
| CBDA      | Not Obs.      | %    | Not Obs.      | mg/g |
| CBGA      | Not Obs.      | %    | Not Obs.      | mg/g |
| CBG       | Not Obs.      | %    | Not Obs.      | mg/g |
| CBD       | 1.71          | %    | 17.1          | mg/g |
| THCV      | Not Obs.      | %    | Not Obs.      | mg/g |
| CBN       | Not Obs.      | %    | Not Obs.      | mg/g |
| d9-THC    | Not Obs.      | %    | Not Obs.      | mg/g |
| d8-THC    | Not Obs.      | %    | Not Obs.      | mg/g |
| СВС       | Not Obs.      | %    | Not Obs.      | mg/g |
| THCA      | Not Obs.      | %    | Not Obs.      | mg/g |
| Total CBD | 1.71          | %    | 17.1          | mg/g |
| Total THC | Not Obs.      | %    | Not Obs.      | mg/g |