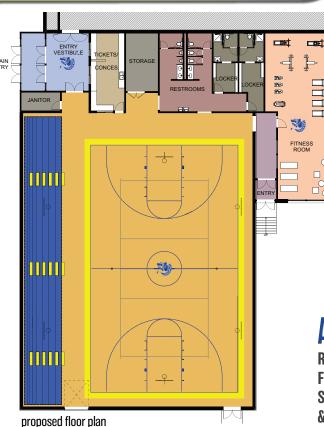

#### **ABOUT** THE PROJECT

Springs Rec Center is a premium opportunity for the community of Wessington Springs. The new space will offer a state of the art recreation facility along with a community fitness room. The space is perfect for sporting activities and functions with the aim to improve the health and wellness, as well as, entertain our great community. Springs Rec Center will be approximately 13,000 square feet with the main level occupying the gym, fitness room, lockers and restrooms and the second level containing the mechanical and electrical rooms.

### Area Breakdown. . . .

Rec Center: 10,080 S0 FT Fitness Room: 1,420 S0 FT Second Level Mechanical & Electrical Rooms: 1,392 S0 FT