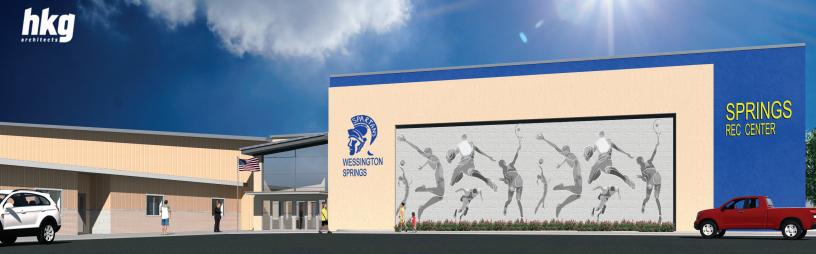

#### **ABOUT** THE PROJECT

Springs Rec Center is a premium opportunity for the community of Wessington Springs. The new space will offer a state of the art recreation facility along with a community fitness room. The space is perfect for sporting activities and functions with the aim to improve the health and wellness, as well as, entertain our great community. Springs Rec Center will be approximately 13,000 square feet with the main level occupying the gym, fitness room, lockers and restrooms and the second level containing the mechanical and electrical rooms.