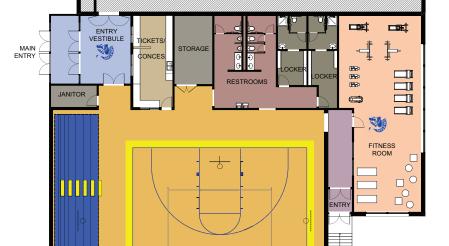

### Area Breakdown . . .

Rec Center: 10,080 S0 FT
Fitness Room: 1,420 S0 FT
Second Level Mechanical
& Electrical Rooms: 1,392 S0 FT