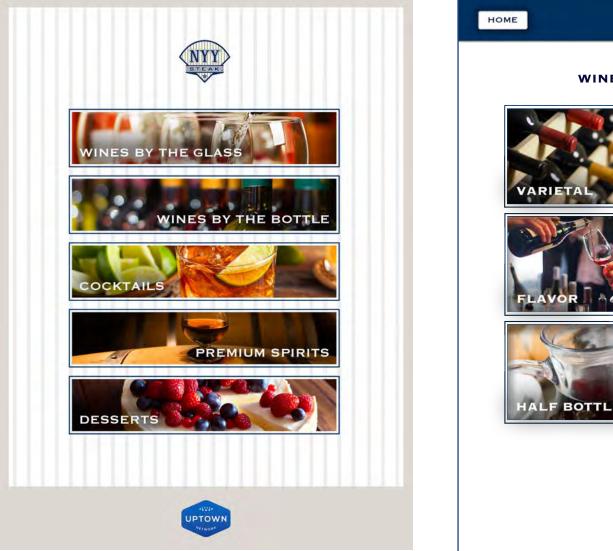

#### NYY STEAKHOUSE

Freelance Creative Director

Design and implementation of IPAD wine menu. <u>https://www.seminolecoconutcreekcasino.com/dining/nyy-steak</u>