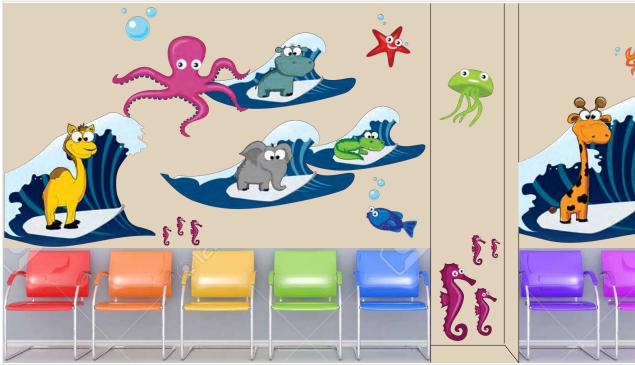

PEDIATRIC WALL MURAL

#### MCR HEALTHCARE

Freelance Creative Director

Design and implementation of wall murals, outside signage, internal signage and tools, advertisements, flyers, brochures and postcards. <u>https://mcr.health</u>