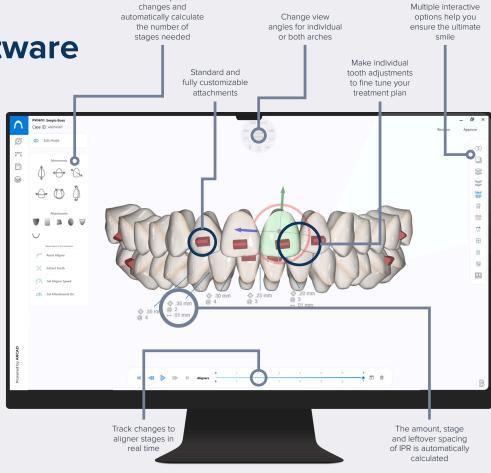

We utilize real-time automatic adjustments and comprehensive tooth-movement algorithms to produce ultimate treatment outcomes.

The intuitive user interface keeps control in your hands and offers the flexibility to fully customize every patient's case based on your treatment preferences. Attachments, interproximal reduction (IPR), final archform shape, and tooth movement and rotation speed can all be tailored to fit your standards.