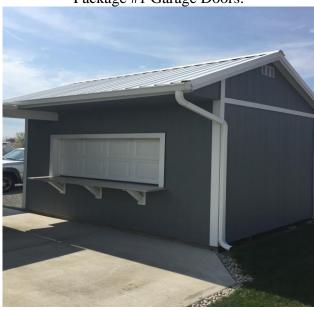

## BAR SHED WITH OVERHEAD GARAGE DOOR

#1. An 8 x 12 bar shed with a 32" patio over hang. A 2 x 6 ft. attached stainless steel bar. Includes an **overhead garage door**, a 72x80 large double barn door. This building comes with three standard color options. Our standard brown metal roof painted tan with brown or white trim. Our standard black metal roof painted gray with white trim, or our standard black metal roof painted tan with white trim. Price Includes taxes, delivery and set up. (Check golf cart size for fit.)

#1. Total cost: \$5,699.91

Package #1 Garage Doors:

Package #2 Swing Door:

The shed does not include gutters, and is not this color. This is an example of what the shed is built like.

Draw your order below. Add door placement and bar window where desired.