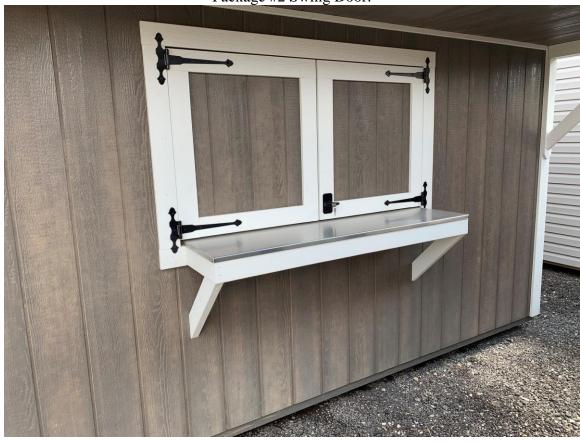

## BAR SHED WITH SWING DOOR

#2 An 8 x 12 bar shed with a 32" patio over hang. A 2 x 6 ft. attached stainless steel bar. Includes **swinging bar doors**, a 72x80 large double barn door. This building comes with three standard color options. Our standard brown metal roof painted tan with brown or white trim. Our standard black metal roof painted gray with white trim, or our standard black metal roof painted tan with white trim. Price Includes taxes, delivery and set up. (Check golf cart size for fit.)

#2. Total cost: \$5,166.24

Other Options:

Pre-hung house door: \$275.00 + tax

Window: \$80.00 + tax

| Name:        |                       | Package #:   | Color: |  |
|--------------|-----------------------|--------------|--------|--|
| Lot#:        | Check#:               | Amount Paid: |        |  |
| (Checks Paya | able to: C and L Home | es, LLC)     |        |  |

Package #1 Garage Doors:

Package #2 Swing Door:

The shed does not include gutters, and is not this color. This is an example of what the shed is built like.

Draw your order below. Add door placement and bar window where desired.