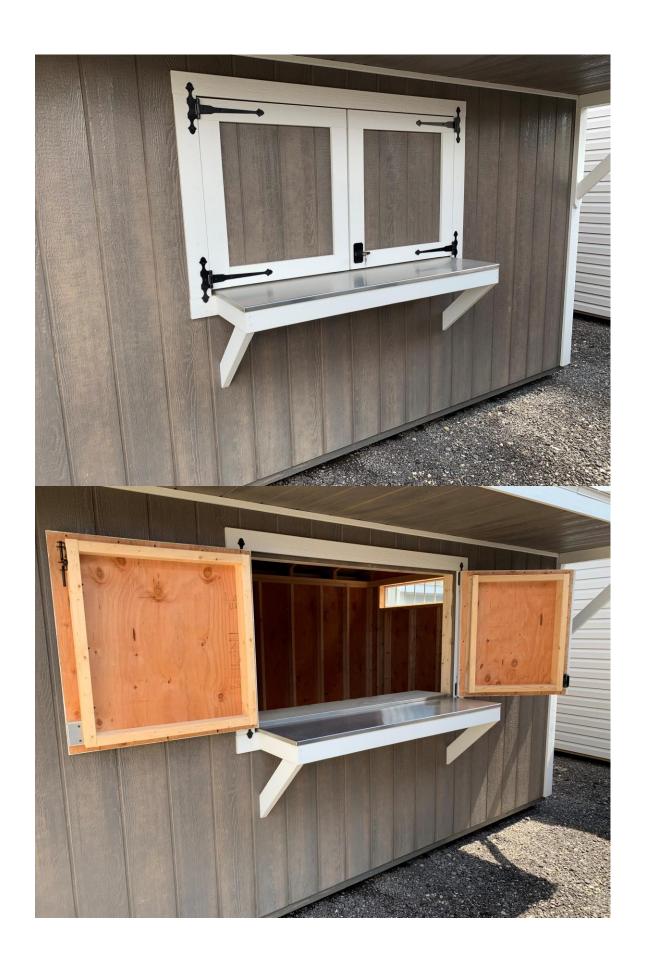

## PARKSIDE CAMPING GOLF CART UTILITY SHED WITH BAR AND SWINGING WINDOW PACKAGE

| Order time is 5 to 6 weeks.                                                                                    |                     |                                               |
|----------------------------------------------------------------------------------------------------------------|---------------------|-----------------------------------------------|
|                                                                                                                |                     | Price Includes taxes,<br>delivery and set up. |
| 1. 8x12 utility shed extra tall walls, (8 ') with double Golf cart storage. (6x7) includes a bar and window si |                     | \$4,071.17                                    |
| SHED SIZE IS LIMITED DEPENDING ON WHAT DETAILS AND OPTIONS.                                                    | LOT YOU RENT. CONTA | ACT CHAD OR LEE FOR                           |
| Name:                                                                                                          |                     |                                               |
| Lot#: Check#: Amount Particle (Checks Payable to: C and L Homes, LLC)                                          | aid:                |                                               |
| Name and Lot #                                                                                                 |                     |                                               |
| Total cost:                                                                                                    | Paid / Not Paid     |                                               |
| Example Photos below:                                                                                          |                     |                                               |