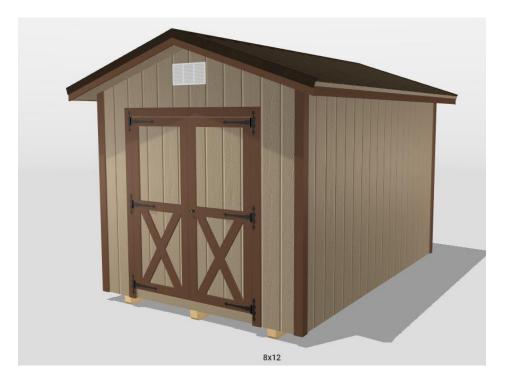

1. 8x12 utility shed with double door.\$4,425.91

| Name:   | Package #:                      | Color:<br>(Brown or Gray) |
|---------|---------------------------------|---------------------------|
| Lot#:   | Check#: Amount Paid:            |                           |
| (Checks | Payable to: C and L Homes, LLC) |                           |

Shed Picture:

Other Options:

Wood Bar swing doors, and stainless Bar Top with support structure. \$575.00 + tax