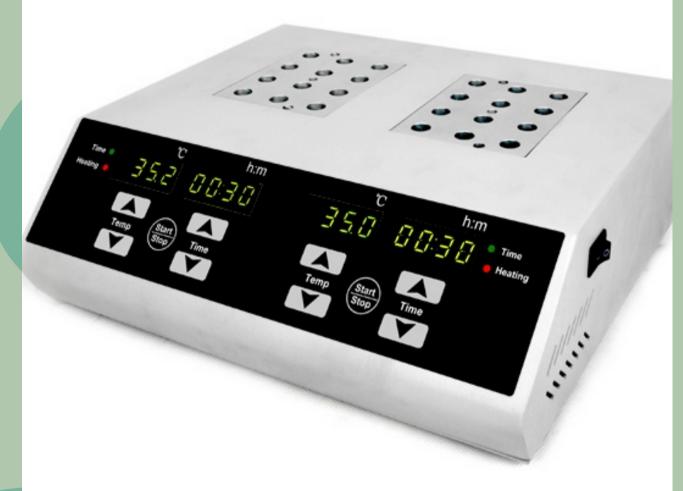

#### SET THE REACTION TUBES INTO A HEAT BLOCK OR AN INCUBATOR

#### LAMP REACTION