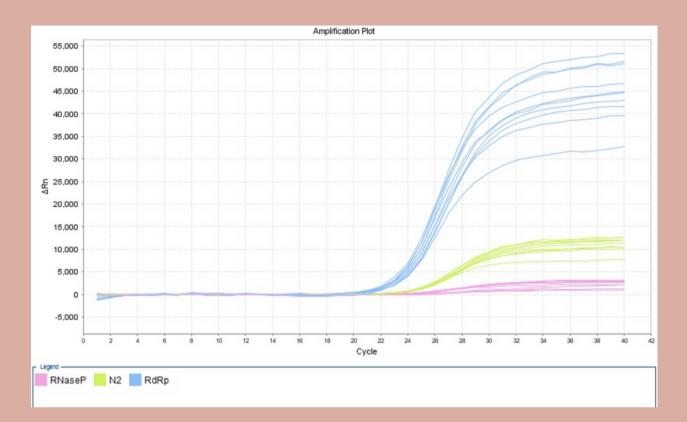

Includes an internal human control Ribonuclease P (RNAse P) gene to check RNA isolation and reverse transcription success. Targets RNA-Dependent RNA Polymerase (RdRp) and Nucleocapsid (N) genes specific to SARS nCoV-19.

### **ADVANTAGES**

Formulated to amplify two target genes in a single reaction.

Can scan up to 96 samples in a 96-well plate qPCR machine.

Detects two viral genes in a single tube with short time (<45 minutes).

SHOWS EXCELLENT CONCORDANCE OF RESULTS IN MULTIPLEX REACTIONS.

Limit of detection (LoD) is 10 copies/reaction.

Validated on ABI StepOnePlus system and compatible with standard RT-PCR machines (such as ABI 7000, 7300,7500, Roche 480, MX3000P, MX3005P, Rotorgene TM6000, Icycler IQTM4/5, and Bio-Rad CFX96).

## Detects RdRP & N genes in a single tube with multiplex reaction and an internal RNase P gene in separate tube.