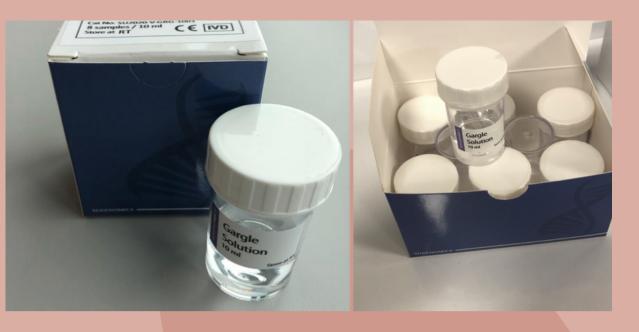

### SAMPLE COLLECTION

SUGENOMICS OFFERS OPTIONAL PAINLESS GARGLE SOLUTION

ALLOWS MOUTH WASH SAMPLING

#### NO PAIN NOT REQUIRED HEALTH PROFESSIONALS I MINUTE GARGLING EASY TO USE AND TRANSPORT

SUGENOMICS COVID TEST SOLUTIONS