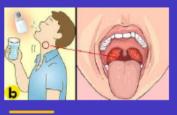

#### Fast COVID-19 Test Schema: Everything You Need to Follow

Sampling: Just 1 minute gargling with PainlessGargleSolution

**RNA** extraction

20 µl Gargle solution is used with 20 µl ViroQuick solution incubated with 95 Celcius for 5 minutes

### SAMPLE COLLECTION

SUGENOMICS OFFERS OPTIONAL PAINLESS GARGLE SOLUTION

ALLOWS MOUTH WASH SAMPLING

#### NO PAIN NOT REQUIRED HEALTH PROFESSIONALS I MINUTE GARGLING EASY TO USE AND TRANSPORT

SUGENOMICS COVID TEST SOLUTIONS

#### Fast COVID-19 Test Schema: Everything You Need to Follow

Sampling: Just 1 minute gargling with PainlessGargleSolution