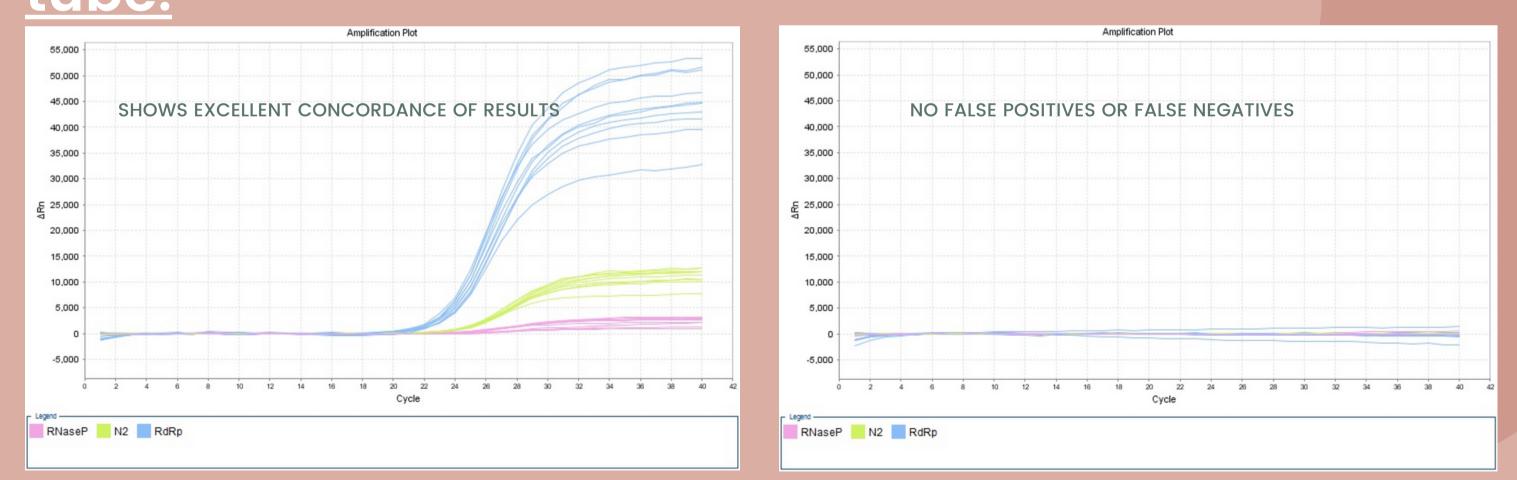

Includes synthetic SARS nCoV-19 RNAs developed and certified by European Union Commission Joint Research Centre (Geel, Belgium) called EURM-19.

SHOWS EXCELLENT CONCORDANCE OF RESULTS IN MULTIPLEX REACTIONS.

SHOWS EXCELLENT CONCORDANCE OF RESULTS IN MULTIPLEX REACTIONS.

Limit of detection (LoD) is 10 copies/reaction.

Validated on ABI StepOnePlus system and compatible with standard RT-PCR machines (such as ABI 7000, 7300,7500, Roche 480, MX3000P, MX3005P, Rotorgene TM6000, Icycler IQTM4/5, and Bio-Rad CFX96).