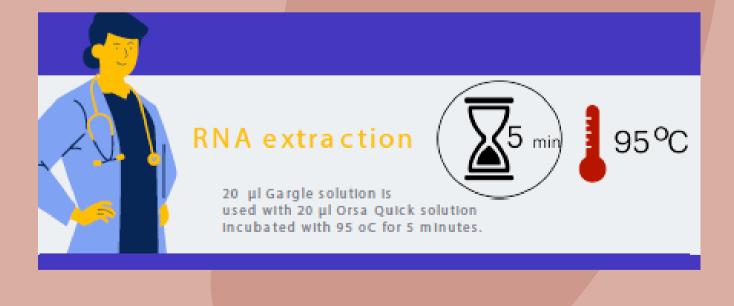

#### Fast COVID-19 Test Schema: Everything You Need to Follow

Sampling: Just 1 minute gargling with PainlessGargleSolution

**RNA** extraction

20 µl Gargle solution is used with 20 µl ViroQuick solution incubated with 95 Celcius for 5 minutes

#### Fast COVID-19 Test Schema: Everything You Need to Follow

Sampling: Just 1 minute gargling with PainlessGargleSolution

#### WE DEVELOPED VIROQUICK SOLUTION TO EASILY EXTRACT THE VIRAL RNA IN JUST 5 MINUTES