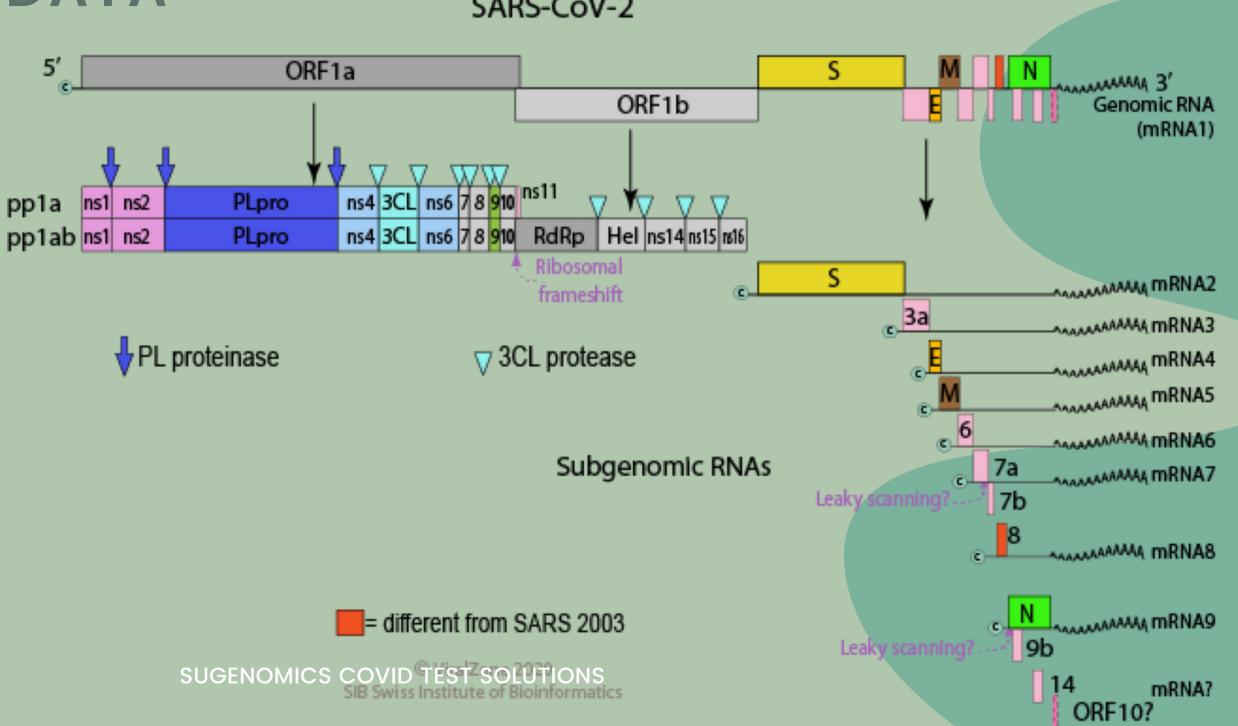

#### SUGENOMICS UTILIZES THE GENOMICS **BIG DATA** SARS-CoV-2

Includes an internal human control Ribonuclease P (RNAse P) gene to check RNA isolation and reverse transcription success. Targets RNA-Dependent RNA Polymerase (RdRp) and Nucleocapsid (N) genes specific to SARS nCoV-19.

## Detects RdRP & N genes in a single tube with multiplex reaction and an internal RNase P gene in separate tube.