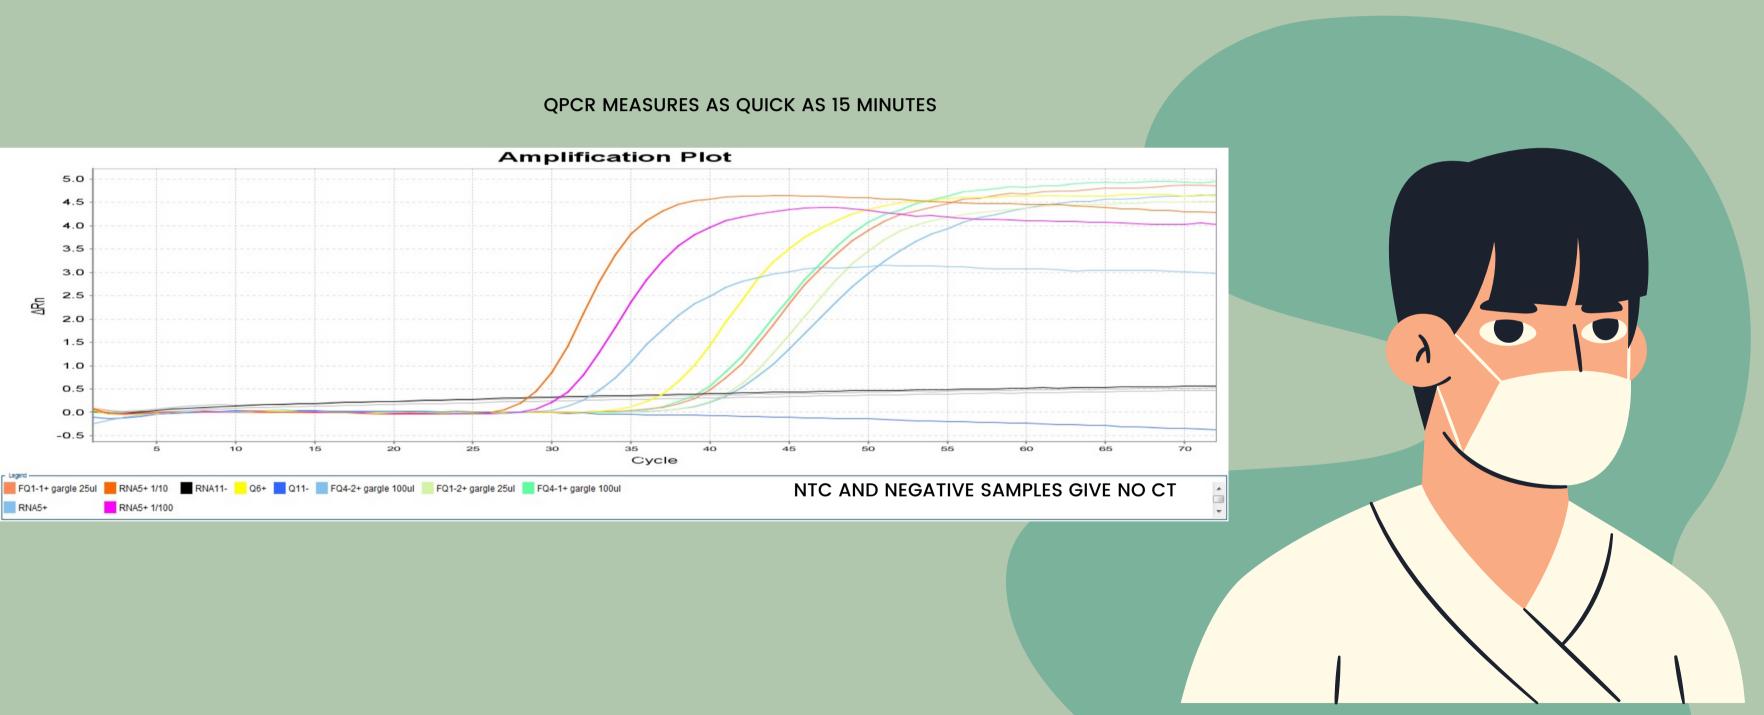

real-time detection

#### Isothermal COVID PCR Detection

It is possible to detect the Sars nCOV virus in minutes. The ViroLAMP COVID Detection kit allows to detect both colorimetric and flourimetric manner.

#### IT IS POSSIBLE TO DETECT CORONA VIRUS BY VIROLAMP KIT IN MINUTES. FLUORIMETRIC DETECTION OPTION PROVIDES VIRAL DETECTION IN JUST 15 MINUTES. ADDITIONALLY YOU CAN DETECT THE VIRUS IN 35 MINUTES WITHOUT ANY COMPLICATED PCR INSTRUMENT.