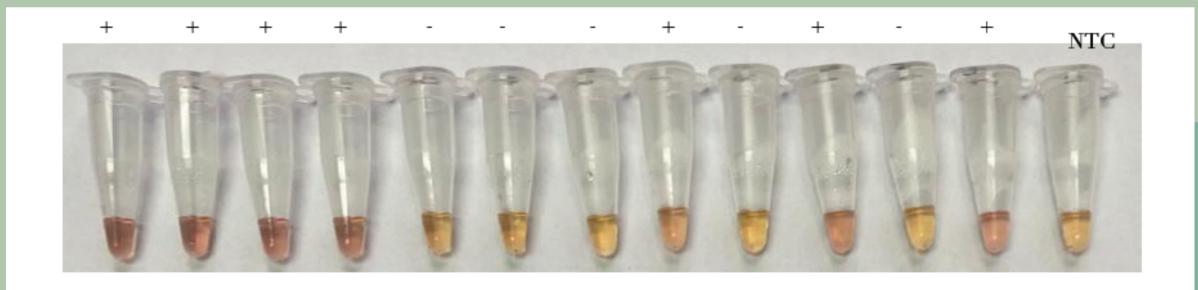

#### WAIT 35 MINUTES AT 70 °C. DETECT BY NAKED EYE. PINK IS POSITIVE. YELLOW IS NEGATIVE.

SUGENOMICS COVID TEST SOLUTIONS