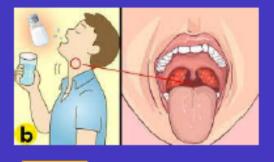

### SAMPLE COLLECTION

SUGENOMICS OFFERS OPTIONAL PAINLESS GARGLE SOLUTION

ALLOWS MOUTH WASH SAMPLING

#### NO PAIN NOT REQUIRED HEALTH PROFESSIONALS I MINUTE GARGLING EASY TO USE AND TRANSPORT

SUGENOMICS COVID TEST SOLUTIONS

#### Fast COVID-19 Test Schema: Everything You Need to Follow

Sampling: Just 1 minute gargling with PainlessGargleSolution

**RNA** extraction

20 µl Gargle solution is used with 20 µl ViroQuick solution incubated with 95 Celcius for 5 minutes

#### Fast COVID-19 Test Schema: Everything You Need to Follow

Sampling: Just 1 minute gargling with PainlessGargleSolution