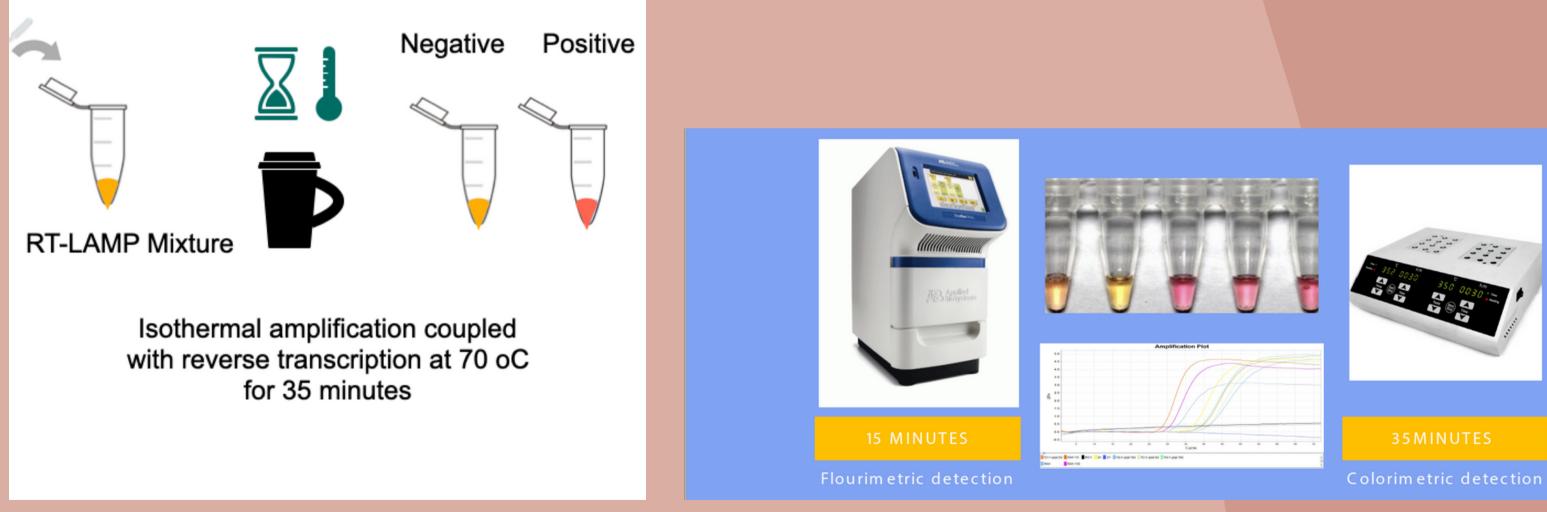

#### Isothermal COVID PCR Detection

It is possible to detect the Sars nCOV virus in minutes. The ViroLAMP COVID Detection kit allows to detect both colorimetric and flourimetric manner.

#### IT IS POSSIBLE TO DETECT CORONA VIRUS BY VIROLAMP KIT IN MINUTES. FLUORIMETRIC DETECTION OPTION PROVIDES VIRAL DETECTION IN JUST 15 MINUTES. ADDITIONALLY YOU CAN DETECT THE VIRUS IN 35 MINUTES WITHOUT ANY COMPLICATED PCR INSTRUMENT.

#### WAIT 35 MINUTES AT 70 °C. DETECT BY NAKED EYE. PINK IS POSITIVE. YELLOW IS NEGATIVE.

SUGENOMICS COVID TEST SOLUTIONS