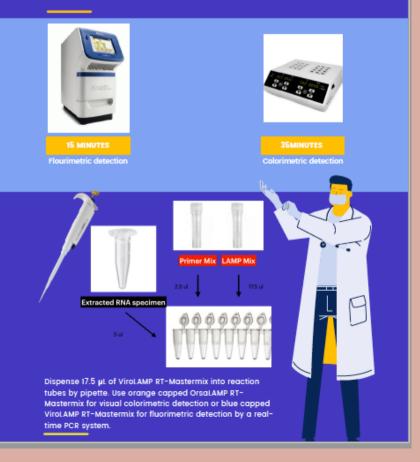

## **OPERATION OF VIROLAMP KIT**

## **OPERATION OF ORSALAMP KIT**

MIX SOLUTION AND THEN SPIN DOWN TUBES.

 Setup a Real-Time PCR for detection with this product.
 FAM channel should be used for data collection.
 Load the reaction tubes and incubate them as follows in a

real-time detection