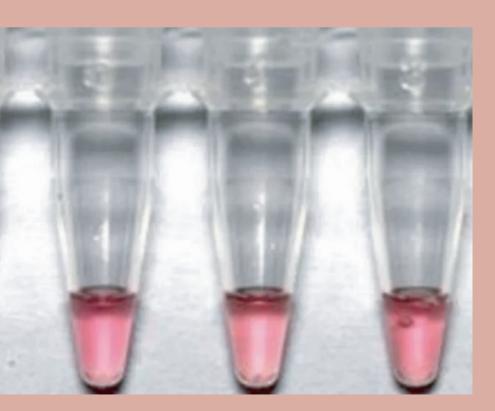

#### WAIT 35 MINUTES AT 70 °C. DETECT BY NAKED EYE. PINK IS POSITIVE. YELLOW IS NEGATIVE.

SUGENOMICS COVID TEST SOLUTIONS