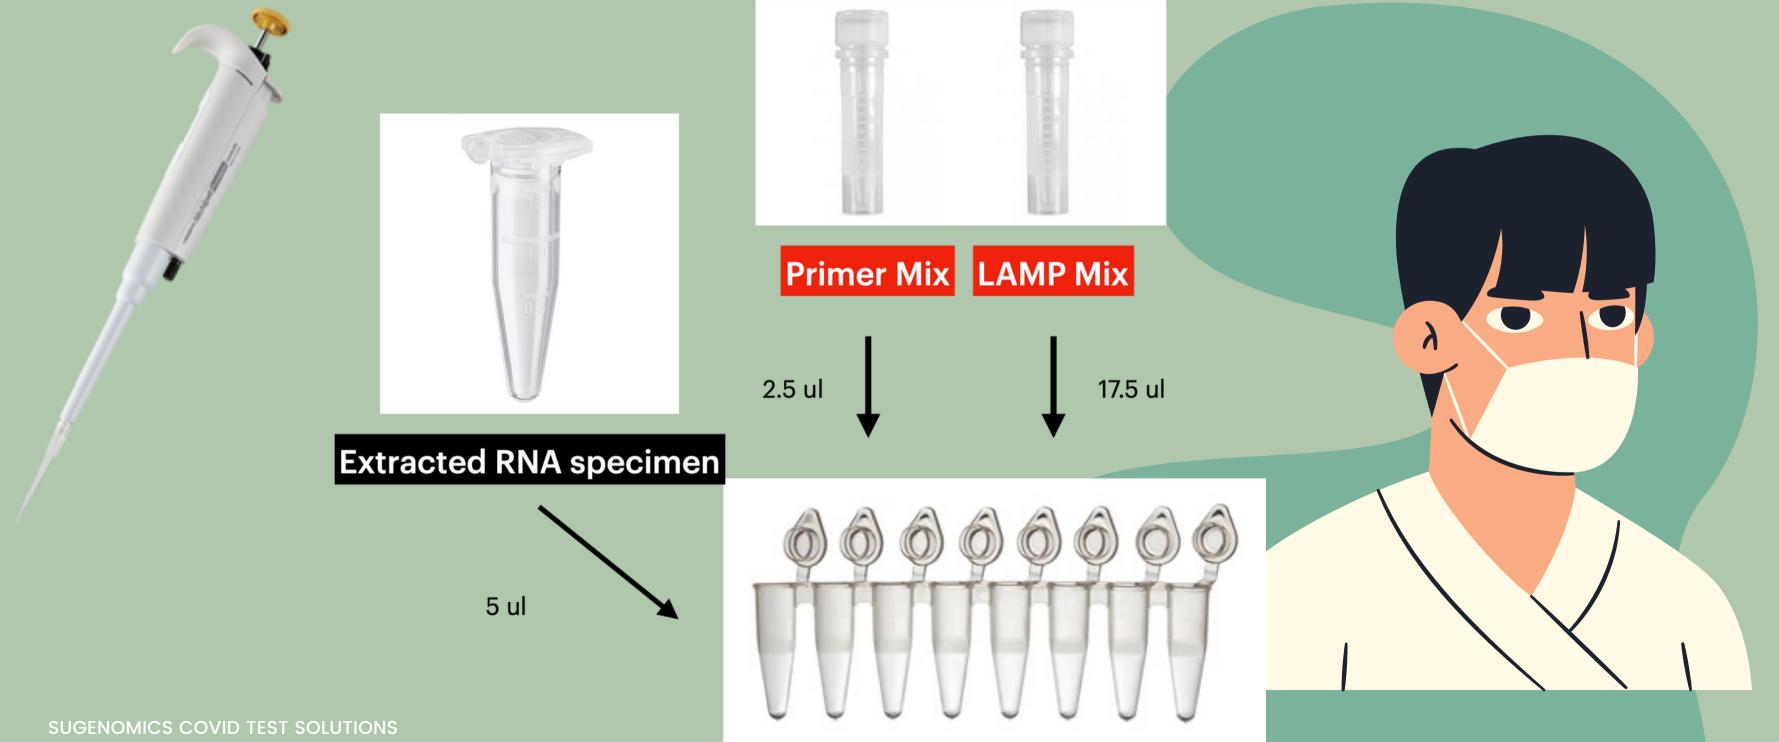

## **OPERATION OF VIROLAMP KIT**

## **OPERATION OF ORSALAMP KIT**

MIX SOLUTION AND THEN SPIN DOWN TUBES.

 Setup a Real-Time PCR for detection with this product.
 FAM channel should be used for data collection.
 Load the reaction tubes and incubate them as follows in a

#### SET THE REACTION TUBES INTO A HEAT BLOCK OR AN INCUBATOR