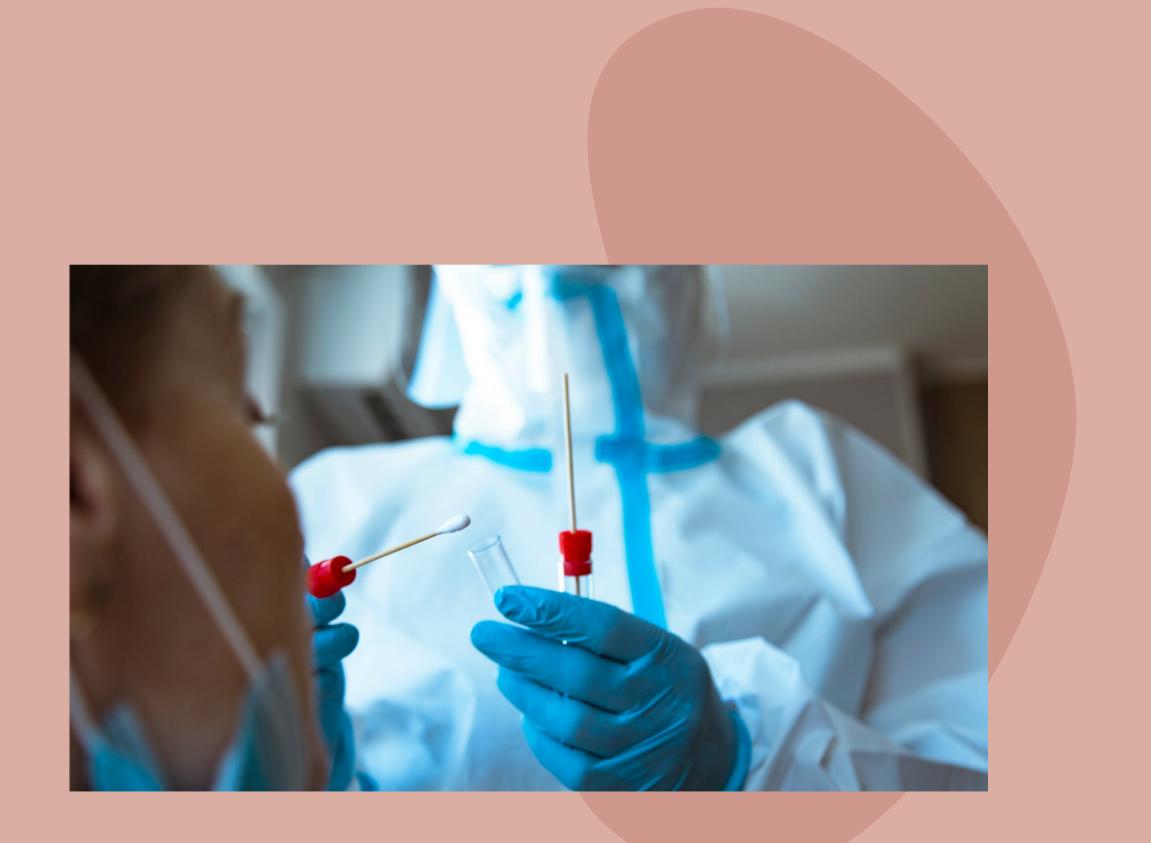

### SAMPLE COLLECTION

For the validation of COVID positive samples, the RNA extraction will be followed according to CDC procedure

SUGENOMICS COVID TEST SOLUTIONS