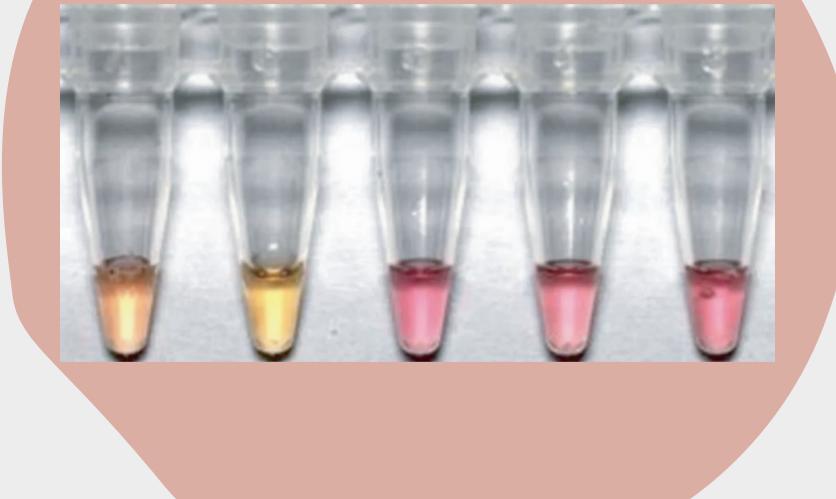

#### WAIT 35 MINUTES AT 70 °C. DETECT BY NAKED EYE. PINK IS POSITIVE. YELLOW IS NEGATIVE.

SUGENOMICS COVID TEST SOLUTIONS