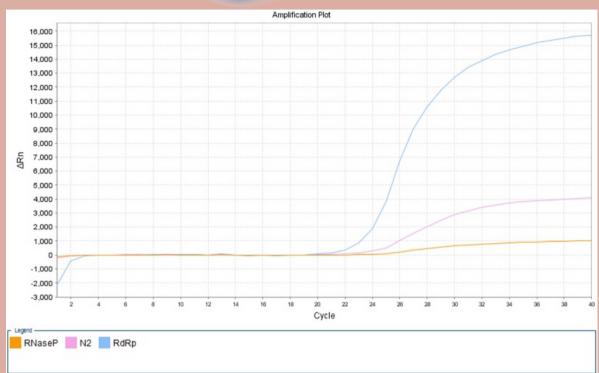

Includes an internal human control Ribonuclease P (RNAse P) gene to check RNA isolation and reverse transcription success. Targets RNA-Dependent RNA Polymerase (RdRp) and Nucleocapsid (N) genes specific to SARS nCoV-19.

## Detects RdRP & N genes in a single tube with multiplex reaction and an internal RNase P gene in separate tube.