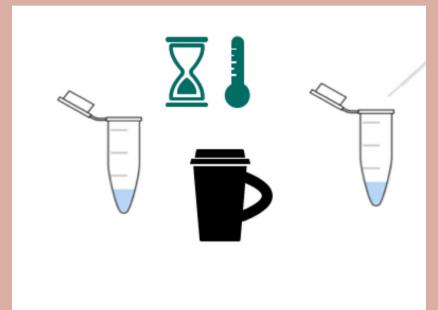

### RNA EXTRACTION

**RNA** extraction process includes isolation kits or extraction process for 5-30 minutes

SUGENOMICS COVID TEST SOLUTIONS

#### WE DEVELOPED VIROQUICK SOLUTION TO EASILY EXTRACT THE VIRAL RNA IN JUST 5 MINUTES