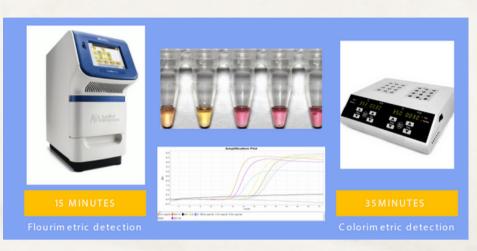

## Fast & Accurate Identification of meat Species by LAMP PCR

Sugenomics meat species detection kits allow reliable testing of cooked products.

## LAMP

Loop Mediated Isothermal
Amplification (LAMP) is a a novel approach for gene amplification technology

More sensitive and faster than Real Time PCR

To keep you
well informed and confident
according to food
regulations.

2 Easy to apply

applicable with any qPCR machine

sensitive, repeatable results

3 applicable to various materials

raw, processed or cooked meats

kabab, ball, sausage, salami, cocktail sausage and square rolls