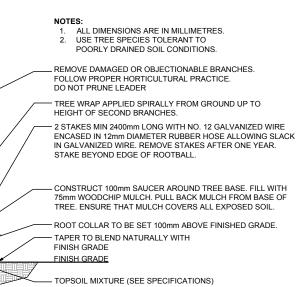

1.2m SNOW FENCE WIRED (MIN 3) TO STEEL 'T' BAR POSTS (@ 2.4m O.C. MAX.) 50 x 150 WOOD TOP RAIL BOLTED TO POSTS.

FINISH GRADE

PLACE 1/3 OF ROOT BALL ABOVE GRADE. CUT AND REMOVE BURLAP AND WIRE BASKET FROM TOP 1/3 OF ROOTBALL WITHOUT DISTURBING ROOTS.