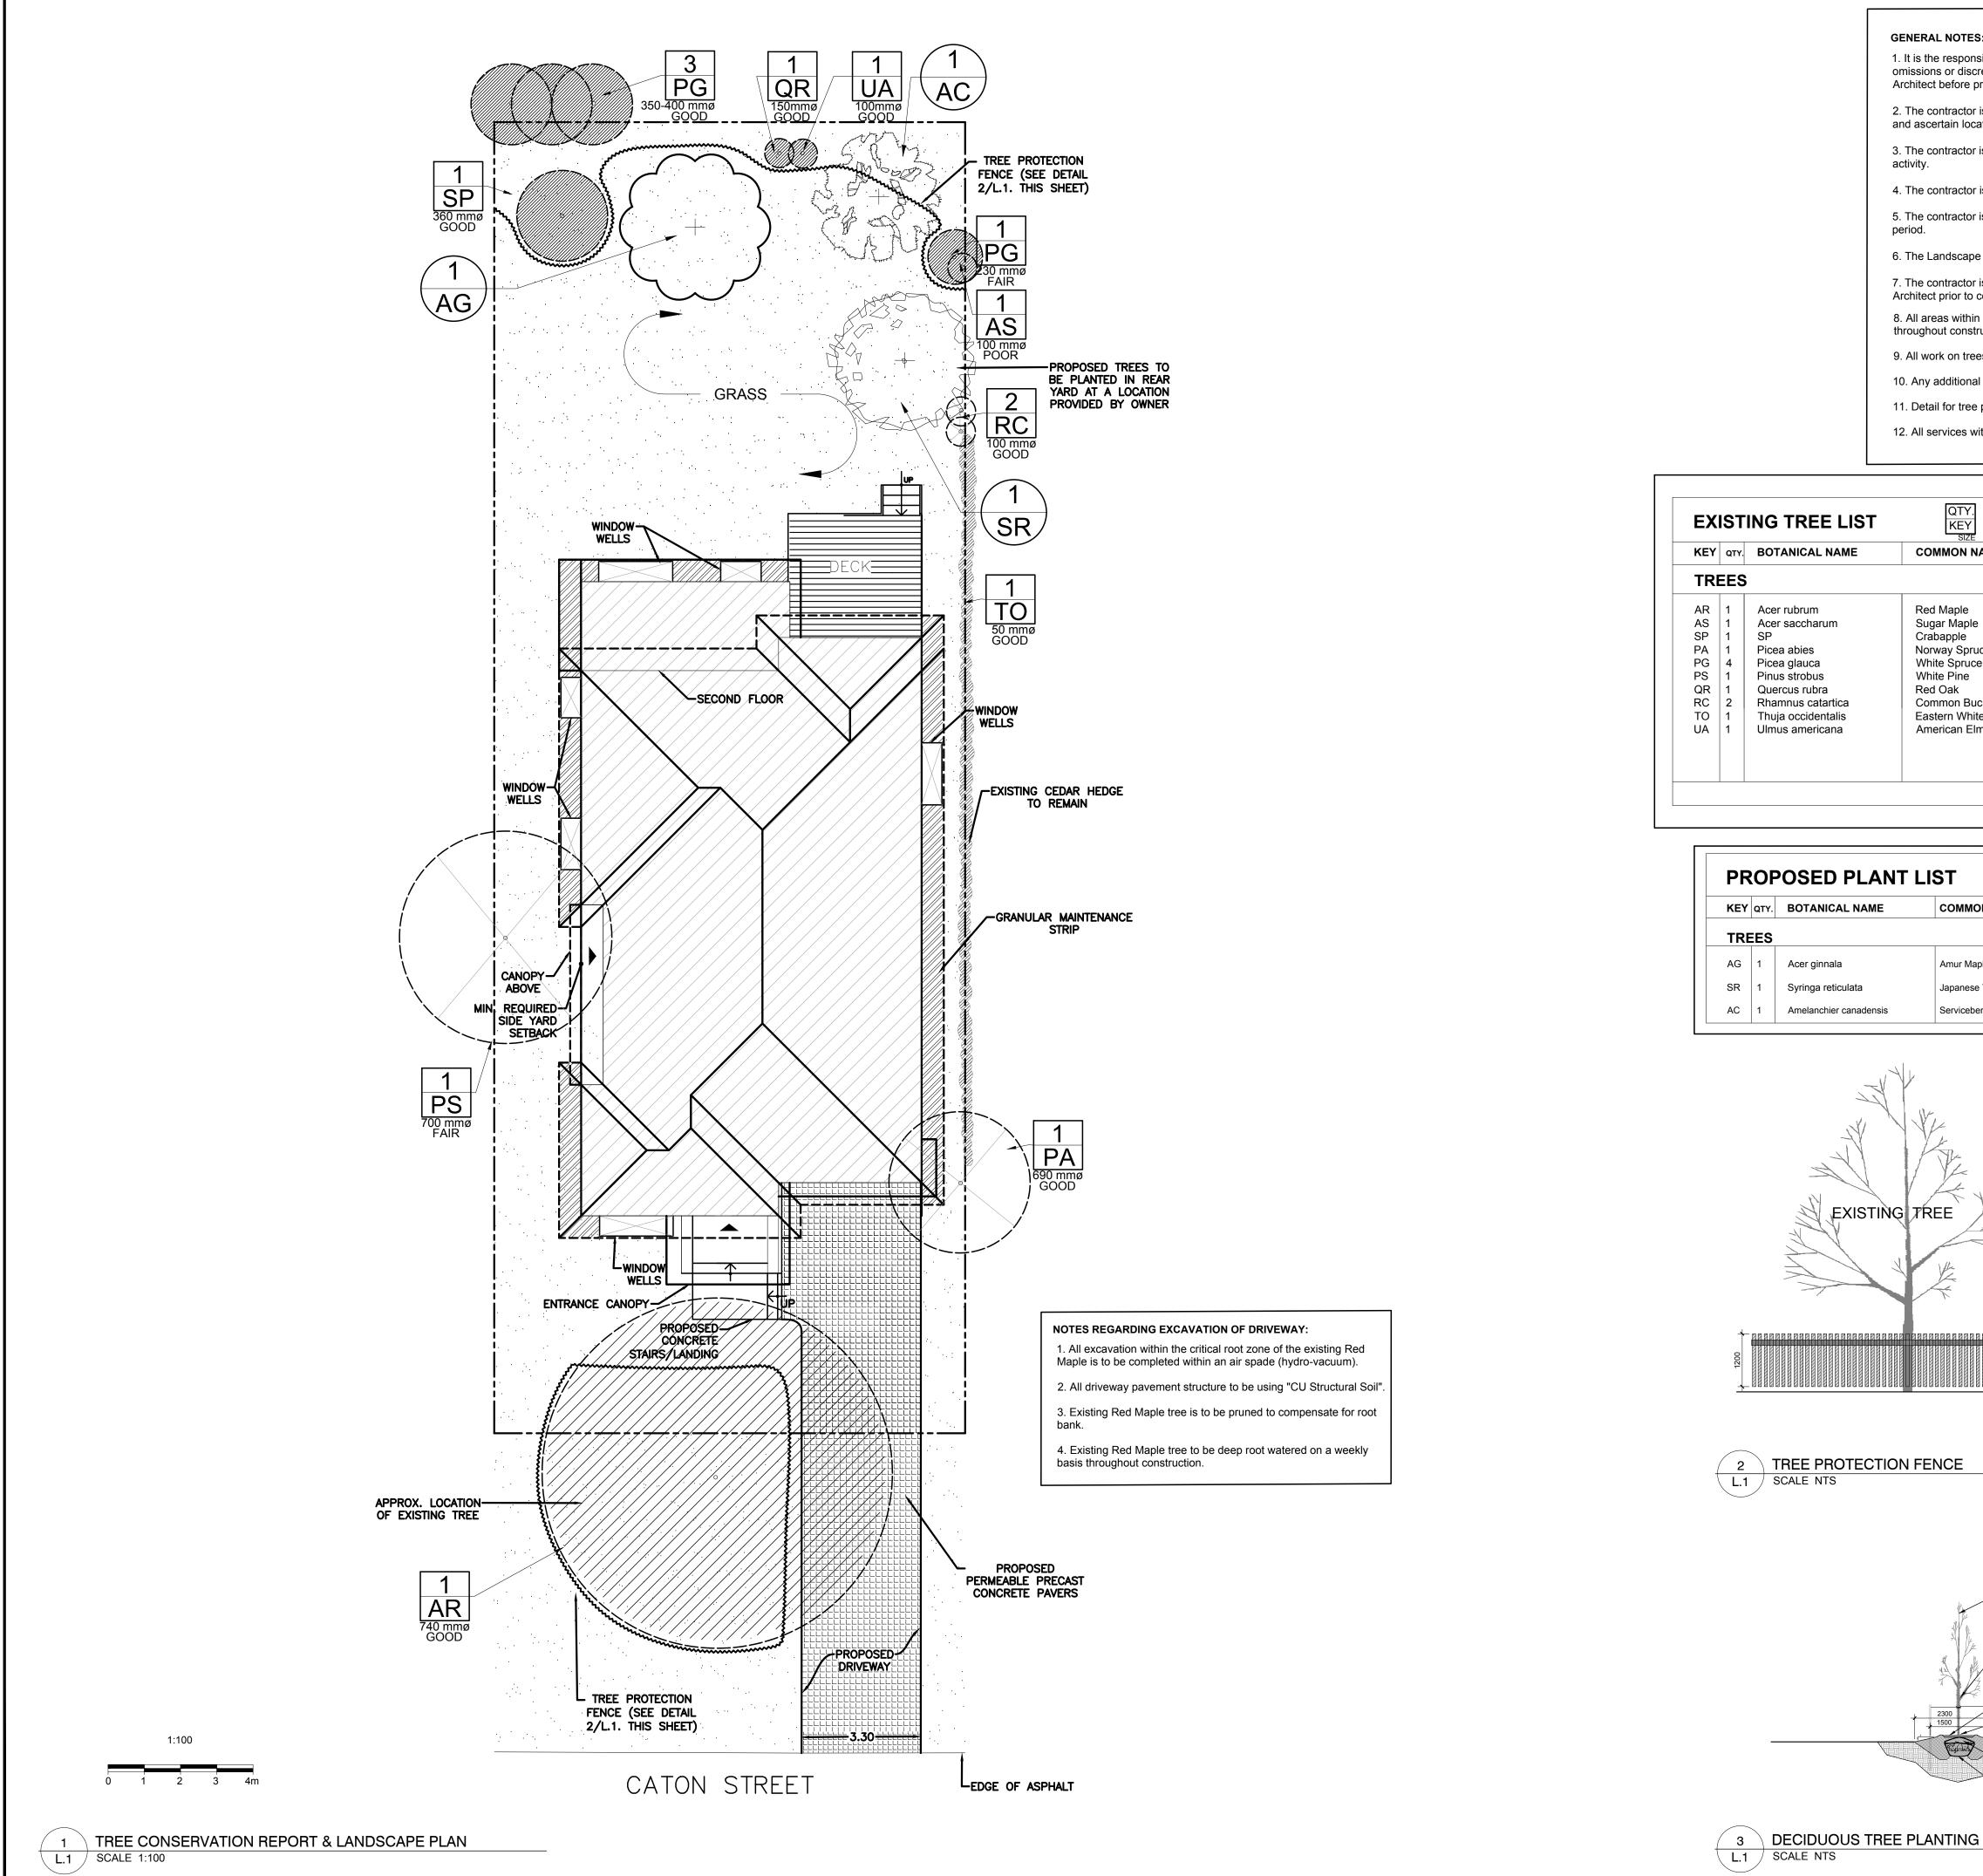

| OTES:                                                                                                                                                                                  |
|----------------------------------------------------------------------------------------------------------------------------------------------------------------------------------------|
| sponsibility of the appropriate contractor or official to report any errors, discrepancies on this plan with actual site conditions to the Landscape ore proceeding with construction. |
| actor is to notify all utility companies and authorities prior to any excavation n locations of underground services.                                                                  |
| actor is to reinstate all areas and items damaged as a result of construction                                                                                                          |
| actor is to comply with all pertinent codes and by-laws.                                                                                                                               |
| actor is to maintain a positive surface run-off throughout the entire constructio                                                                                                      |
| scape Architect is not responsible for subsurface conditions.                                                                                                                          |
| actor is to identify all existing trees to remain on site with the Landscape<br>or to construction.                                                                                    |
| within CRZ to be covered with geogrid and 150mm compacted bark mulch construction.                                                                                                     |
| n trees to be performed by an approved arborist.                                                                                                                                       |
| tional landscaping to be done at owner's discretion.                                                                                                                                   |
| tree protection fence on drawing.                                                                                                                                                      |
| es within 2m of tree trunk to be horizontally bored.                                                                                                                                   |
|                                                                                                                                                                                        |
|                                                                                                                                                                                        |
|                                                                                                                                                                                        |

| SIZE<br>DN NAME | SIZE          | CONDITION | REMARKS  |
|-----------------|---------------|-----------|----------|
|                 |               | CONDITION |          |
|                 |               |           |          |
| ole             | 740mm DBH     | Good      | See Plan |
| laple           | 10`0mm DBH    | Poor      | See Plan |
| ble             | 360mm DBH     | Good      | See Plan |
| Spruce          | 690mm DBH     | Good      | See Plan |
| pruce           | 250-400mm DBH | Fair-Good | See Plan |
| ine             | 700mm DBH     | Fair      | See Plan |
| (               | 150mm DBH     | Good      | See Plan |
| n Buckthorn     | 100mm DBH     | Good      | See Plan |
| White Cedar     | 50mm DBH      | Good      | See Plan |
| n Elm           | 100mm DBH     | Good      | See Plan |
|                 |               |           |          |
|                 |               |           |          |
|                 |               |           |          |
|                 |               |           |          |

| MMON NAME        | SIZE | CONDITION | REMARKS |  |
|------------------|------|-----------|---------|--|
|                  |      |           |         |  |
| ur Maple         |      |           |         |  |
| anese Tree Lilac |      |           |         |  |
| viceberry        |      |           |         |  |