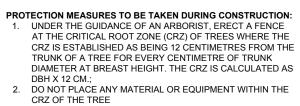

- 3. DO NOT ATTACH ANY SIGNS, NOTICES OR POSTERS TO ANY
- DO NOT RAISE OR LOWER THE EXISTING GRADE WITHIN THE CRZ WITHOUT APPROVAL;
  TUNNEL OR BORE WHEN DIGGING WITHIN THE CRZ OF A TOFE-
- 6. DO NOT DAMAGE THE ROOT SYSTEM, TRUNK, OR
- BRANCHES OR ANY TREE; 7. ENSURE THAT EXHAUST FUMES FROM ALL EQUIPMENT ARE NOT DIRECTED TOWARDS ANY TREE CANOPY.