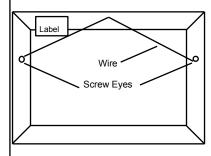

## **Hanging Instructions**

Position screw eyes approximately 1/3 down each side of frame. Wire must not extend above top. No sawtooth hangers. Complete and attach label provided below to back of frame as shown: match inventory numbers. Place no label on front; price labels will be affixed at receiving. maximum size, including frame, is 42" in any