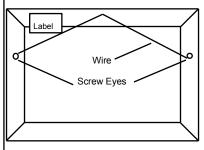

## **Hanging Instructions**

approximately 1/3 down each side of frame. Wire must not extend above top. No sawtooth hangers. Complete and attach label provided below to back of frame as shown: match inventory numbers. Place no label on front; price labels will be affixed at receiving. maximum size, including frame, is 42" in any direction.

Position screw eyes