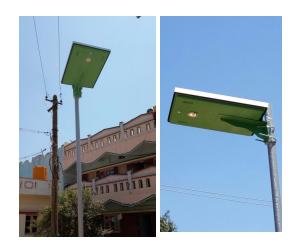

## **ALL IN ONE SOLAR STREET LIGHT**

Model: ALL IN ONE

Light: OSRAM LED Street light

Lumens: 130 lm / watt

Battery: Li ION WITH BMS

Controller: Micro controller based

3 stage PWM with Dawn to dusk control.

**Protections:** Battery Overcharge,

Battery Deep Discharge, Open Voltage protection.

Dimming: PIR 40%

**Indicators:** Battery Charging

Low Battery Battery Full