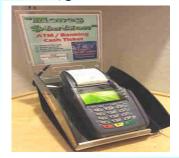

## **Dual functioning:**

- Incoming Payment
- "Cash Access-Cash Back"

Accept PIN-Debit and Bankcard Payment for your goods and services.

## Stand alone & Clerk Assist Platform Formatting

A "Stand-Alone" or "Clerk-Activated"