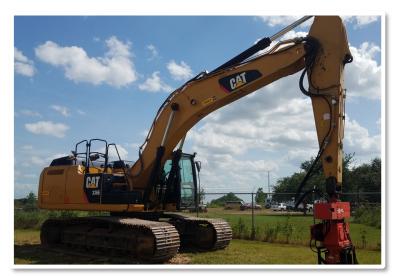

## **EXCAVATORS**

For your convenience, we now offer Excavators to power our Excavator Mounted Vibratory Hammers!

| Cat 336E                   | US Specifications |
|----------------------------|-------------------|
| Shipping Weight            | 81,900 lbs        |
| Shipping Height—Top of Cab | 10.4 ft           |
| Shipping Length            | 36.7 ft           |
| Shipping Width             | 11.3 ft           |

The CAT 336E Excavator features standard integrated CAT technology to bring efficiency to the forefront. An amazing feature of the machine is its size compared to what this machine can handle. You'll find it's perfectly paired with our Excavator Mounted Vibratory Hammers.