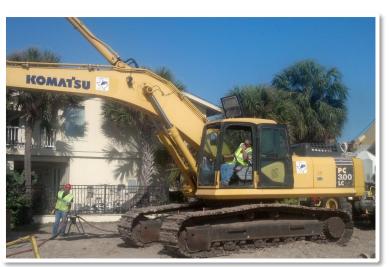

| Komatsu PC360LC-11         | US Specifications  |
|----------------------------|--------------------|
| Shipping Weight            | Approx. 81,900 lbs |
| Shipping Height—Top of Cab | 10.4 ft            |
| Shipping Length            | 36.7 ft            |
| Shipping Width             | 11.3 ft            |

The powerful Komatsu PC360LC-11 Excavator's Closed Center Load Sensing (CLSS) with hydraulic system provides quick response and smooth operation to maximize productivity. Power Mode with enhanced engine and hydraulic pump control logic provides great hydraulic power and speed for faster cycle times, improved multi-function performance and even greater

productivity. The Komatsu is an excellent match with any of our Excavator Mounted Vibratory Hammers.