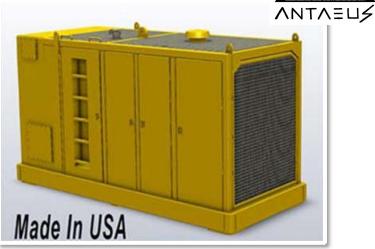

| Model 500 Power Unit                 | US Specifications     |
|--------------------------------------|-----------------------|
| Engine                               | Tier 4 Stg 5 C13B CAT |
| Power (HP)                           | 456                   |
| Drive Pressure (PSI)                 | 4500                  |
| Drive Flow (GPM)                     | 170                   |
| Clamp Pressure (PSI)                 | 4500                  |
| Clamp Flow (GPM)                     | 10                    |
| Engine Speed with 1.38 Updrive       | 1800 / 2484           |
| Weight (lbs)                         | 19,700                |
| Length (Inches)                      | 144                   |
| Width (Inches)                       | 77                    |
| Height (Inches)                      | 82                    |
| Hydraulic Reservoir (gal)            | 680                   |
| Hydraulic Reservoir Spare Tank (gal) | 55                    |
| Fuel Capacity (gal)                  | 140                   |