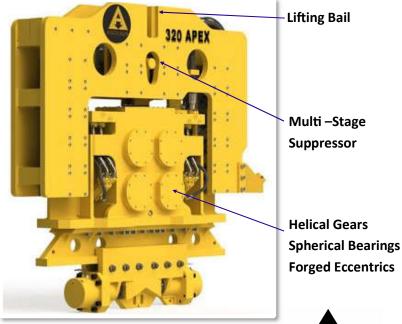

## ANTAEUS Model 320 Apex

| Model 320 Apex Exciter                     | US Specifications |
|--------------------------------------------|-------------------|
| Eccentric Moment (In/Lbs)                  | 3200              |
| Dynamic Force (Tons)                       | 120               |
| Frequency (VPM)                            | 1650              |
| Max Line Pull (Tons)                       | 87                |
| Suspended Weight With Sheet<br>Clamp (LBS) | 14,700            |
| Shipping Weight With Sheet Clamp           | 18,500            |
| Length (Inches)                            | 102               |
| Width @ Throat (Inches)                    | 16.75             |
| Height w/o Clamp (Inches)                  | 83                |