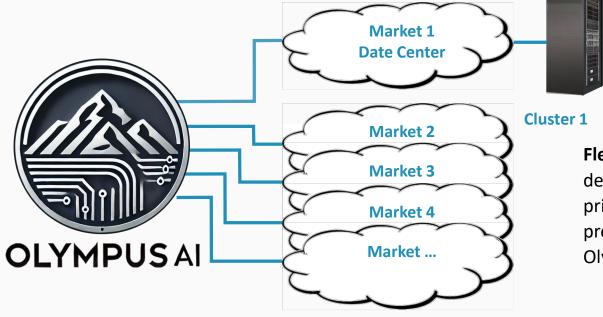

## Cluster 1 >> 2 >> 3 >> 4 ... 5 ... 6

**Flexible Deployment Model** – In each Market, our solution can be deployed to scale in ½ cluster increments inside an enterprise's private on-premise facility, at an existing private cloud infrastructure provider, or through a private Installation Joint Venture managed by Olympus AI.