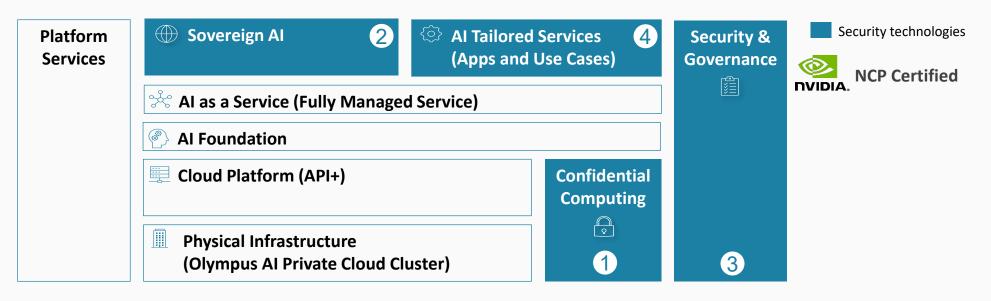

## **Infrastructure Overview**

Olympus AI provides full stack infrastructure for end-to-end AI Development using leading technologies to enable **confidentiality, compliance and security** in order to maximize AI innovation

- 1 Confidential Computing infrastructure (Virtual Machine instances/or Confidential Containers)
  - Encryption of data and applications in use
  - Attestation and verification of compute integrity
- 2 Industry and open-source standards for enterprise sovereign cloud architecture
- 3 Governance framework to control data usage and access of sensitive information
  - Data-at-rest encryption with BYOK (Bring Your Own Key) options
- 4 Marketplace of Al applications and use cases requiring data sovereignty