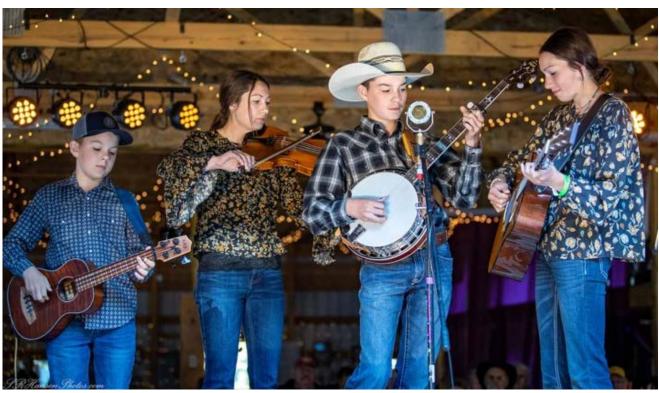

# Bluestems playing at Reva, SD Sunday, October 22

When a young family of siblings from Elgin, ND get together, they bring their harmonious voices and instruments to practice for a special event.

The Meyer family siblings, also known as the Bluestems, amaze audiences with their bluegrass, gospel, and country music.

Mya plays the fiddle and is the lead vocalist, Mercedes plays the guitar, mandolin and sings harmony, Malachi plays the banjo and sings harmony and Micah plays the bass.

A family orientated band, these young people have entertained audiences at various churches, festivals, and fairs throughout ND, SD, MN, and MT. Just recently they entertained many people at the Coal Springs Threshing Bee Meadow, SD.

be entertaining at the Reva Hall in Reva, SD on Sunday, Oct 22 at 6 pm. You don't want to miss this talented family group! Event is sponsored by Coffeehouse.