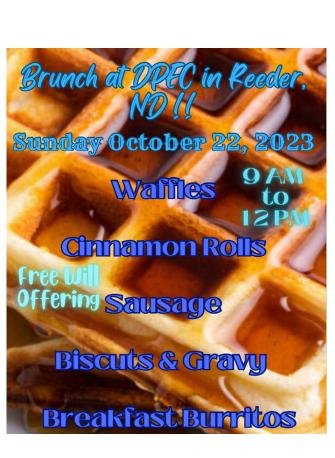

travelling pastor who overcomes physical obstacles to pursue his dream of playing baseball in the major leagues.



Upcoming Movies: or Teens: Musicians Abroad Fundraiser Smile: Halloweer Mivore Everification Teens: Musicians Aborda Fundraiser (10/30); Five Night at Freddy's (10/27 & 11/3); The Money Pit - Equipment Fundraiser (11/11); Trolls Band Together (11/17 & 11/24); The Hunger Games: The Ballad of Songbirds & Snakes (12/1 & 12/8); Journey to Bethlehem (12/15 & 12/22); Rise of the Guardians - Fundraiser (TBA); Wish (12/29 & 1/5); Wonka (1/12 & 1/19); Migration (1/26 & 2/2)

Students/Seniors/Vets: \$6.00

 Sunday: BYOB (bring your own bag) Now accepting Credit Cards



For more information / photos, Google the address above to locate Zillow listing or call Ginger at (701) 300-2015





# Bluestems playing at Reva, SD Sunday, October 22



When a young family of siblings from Elgin, ND get together, they bring their harmonious voices and instruments to practice for a special event.

The Meyer family siblings, also known as the Bluestems, amaze audiences with their bluegrass, gospel, and country music.

Mya plays the fiddle and is the lead vocalist, Mercedes plays the guitar, mandolin and sings harmony, Malachi plays the banjo and sings harmony and Micah plays the bass.

A family orientated band, these young people have entertained audiences at various churches, festivals, and fairs throughout ND, SD, MN, and MT. Just recently they entertained many people at the Coal Springs Threshing Bee Meadow, SD.

be entertaining at the Reva Hall in Reva, SD on Sunday, Oct 22 at 6 pm