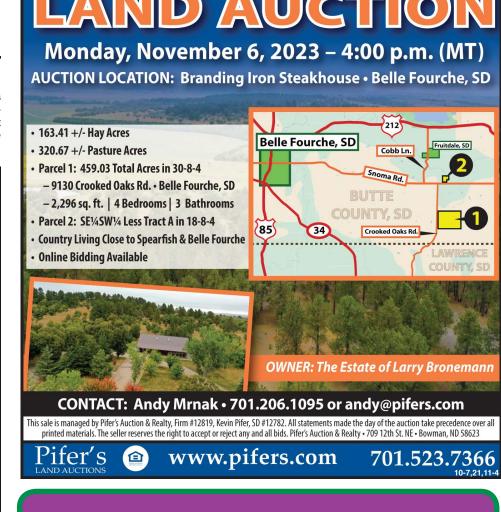

# The Trapper's Kettle Restaurant Belfield - 575-8585

**Bowman County Land For Sale** 

The following described Bowman County real estate is being offered for sale by Milo and Barbara Downing on sealed written bids:

TOWNSHIP 129 NORTH, RANGE 103 WEST of the 5th P.M. Section 15: All

A bid packet may be obtained from Steven J. Wild at WILD & WEISS LAW OFFICE, P.C. and conditions for sale are as follow:

- 1. Seller reserves the right to accept or reject any and all bids and the right to modify all sale terms.
- 2. Written sealed bids shall be submitted to WILD & WEISS LAW OFFICE, P.C., located at 20 East Divide, P.O. Box 260, Bowman, ND 58623. Said bids will be accepted until 4:00 P.M., MST, Friday, November 3, 2023.
- 3. Seller does not own oil or gas minerals, however any and all gravel, clay and scoria now owned by party of the first part shall NOT be reserved for Seller.
- 4. The sealed envelope shall be marked "Bid on Downing land," and the best telephone number to contact the bidder included with the bid.
- 5. All bids will be opened on Monday, November 6th, 2023 and all bidders will be notified of the high bid and notified of the time set by Seller to orally raise their