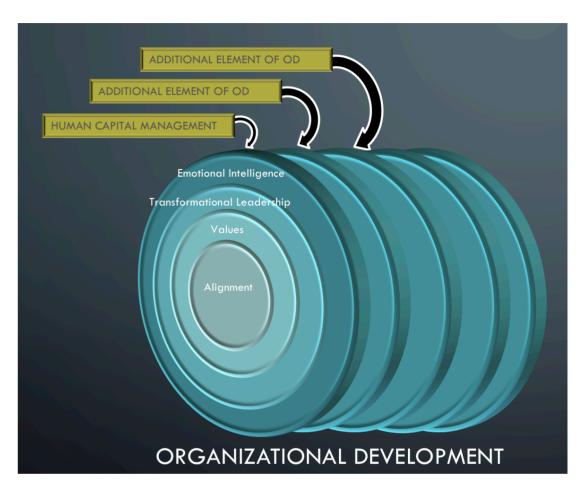

Bulletproofing your Organizational Development ecosystem

Human capital management is only one element of organizational development (OD). A resilient OD plan incorporates an ecosystem grounded in a culture of emotional intelligence and transformational leadership guided by organizational values and strategic alignment. Ultimately, providing a multi-layered bullet proof shell to build every individual element of an effective and sustainable OD plan.