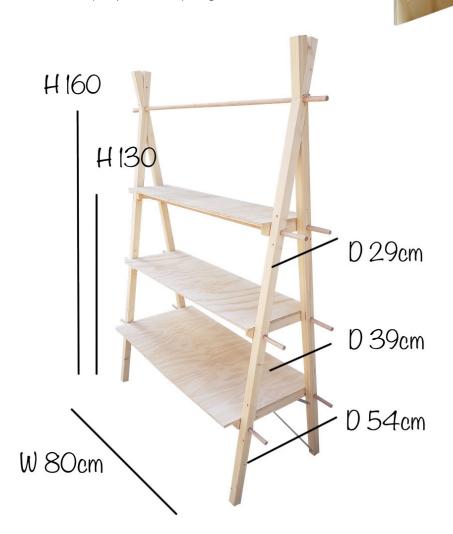

## Option 1 - Large Stand (3 Levels, Tiered) \*\* Most Popular

Width: 80 cm, Height 160 cm

Bottom Tier Depth 54 cm | Middle Tier Depth 39 cm | Top Tier Depth 29 cm

Space in between the tiers (i.e. middle tier & top tier): 34.5 cm