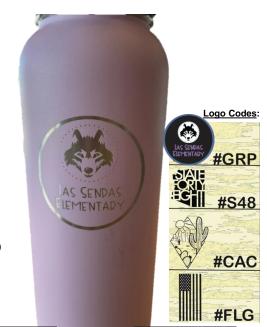

20 oz. Stainless Steel Insulated Water Bottle (\$20)

ITEM #LS-4

Available in: Black; Blue; Hot Pink; Green; Maroon; Yellow; Navy; Orange; Rose; Red; White; Teal; Lavender; Purple \*Please add <u>name</u> & <u>logo code</u> you would like engraved on back under 'Description' (otherwise write "none")