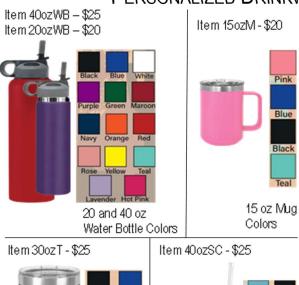

## PERSONALIZED DRINKWARE SOFT-STYLE T-SHIRTS Item 40ozWB - \$25 Item 15ozM - \$20 Item 20ozWB - \$20 HOME OF THE COPOTES

ELEMENTARY

MISY - DIEZ - NI

Item LS1 - \$20

All Shirts are Available in Youth and Adult Sizes: Youth - YS, YM, YL, and YXL Adult - S, M, L, XL, XXL, and XXXL