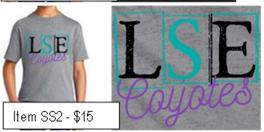

**SPIRIT WEAR** 

Colors

| ROT | 0000  |  |
|-----|-------|--|
|     |       |  |
| QTY | PRICE |  |
|     |       |  |
|     |       |  |
|     |       |  |
|     |       |  |
|     |       |  |